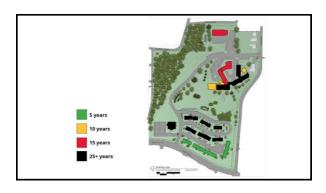

ability to market balance housing/census

WHY RENOVATE?

staff money pit

| Refresh   | Basic Finishes | \$25-\$50   |         |
|-----------|----------------|-------------|---------|
| Remodel   | +Clg & Light   | \$50-\$75   | PROGRAM |
| Renovate  | +MEPFP         | \$100-\$150 |         |
| Gut Rehab | +Exterior      | \$150-\$200 |         |
|           |                |             | SCOPE   |