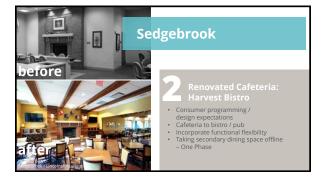

ability to market balance housing/census

WHY RENOVATE?

staff money pit

| Refresh   | Basic Finishes | \$25-\$50   |         |
|-----------|----------------|-------------|---------|
| Remodel   | +Clg & Light   | \$50-\$75   | PROGRAM |
| Renovate  | +MEPFP         | \$100-\$150 |         |
| Gut Rehab | +Exterior      | \$150-\$200 |         |
|           |                |             | SCOPE   |