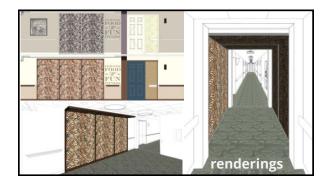

ability to market balance housing/census

WHY RENOVATE?

staff money pit

| Refresh   | Basic Finishes | \$25-\$50   |         |
|-----------|----------------|-------------|---------|
| Remodel   | +Clg & Light   | \$50-\$75   | PROGRAM |
| Renovate  | +MEPFP         | \$100-\$150 |         |
| Gut Rehab | +Exterior      | \$150-\$200 |         |
|           |                |             | SCOPE   |