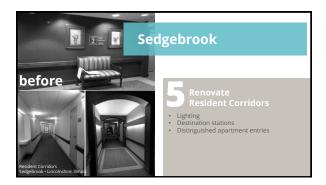

ability to market balance housing/census

WHY RENOVATE?

staff money pit

| Refresh   | Basic Finishes | \$25-\$50   |         |
|-----------|----------------|-------------|---------|
| Remodel   | +Clg & Light   | \$50-\$75   | PROGRAM |
| Renovate  | +MEPFP         | \$100-\$150 |         |
| Gut Rehab | +Exterior      | \$150-\$200 |         |
|           |                |             | SCOPE   |