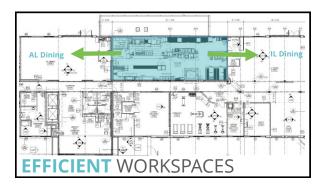

ability to market balance housing/census

WHY RENOVATE?

staff money pit

| Refresh   | Basic Finishes | \$25-\$50   |         |
|-----------|----------------|-------------|---------|
| Remodel   | +Clg & Light   | \$50-\$75   | PROGRAM |
| Renovate  | +MEPFP         | \$100-\$150 |         |
| Gut Rehab | +Exterior      | \$150-\$200 |         |
|           |                |             | SCOPE   |