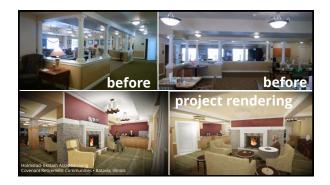

ability to market balance housing/census

WHY RENOVATE?

staff money pit

| Refresh   | Basic Finishes | \$25-\$50   |         |
|-----------|----------------|-------------|---------|
| Remodel   | +Clg & Light   | \$50-\$75   | PROGRAM |
| Renovate  | +MEPFP         | \$100-\$150 |         |
| Gut Rehab | +Exterior      | \$150-\$200 |         |
|           |                |             | SCOPE   |