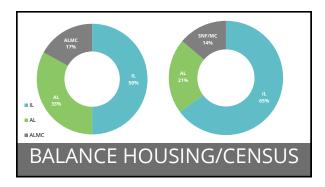

ability to market balance housing/census

WHY RENOVATE?

staff money pit

| Refresh   | Basic Finishes | \$25-\$50   |         |
|-----------|----------------|-------------|---------|
| Remodel   | +Clg & Light   | \$50-\$75   | PROGRAM |
| Renovate  | +MEPFP         | \$100-\$150 |         |
| Gut Rehab | +Exterior      | \$150-\$200 |         |
|           |                |             | SCOPE   |