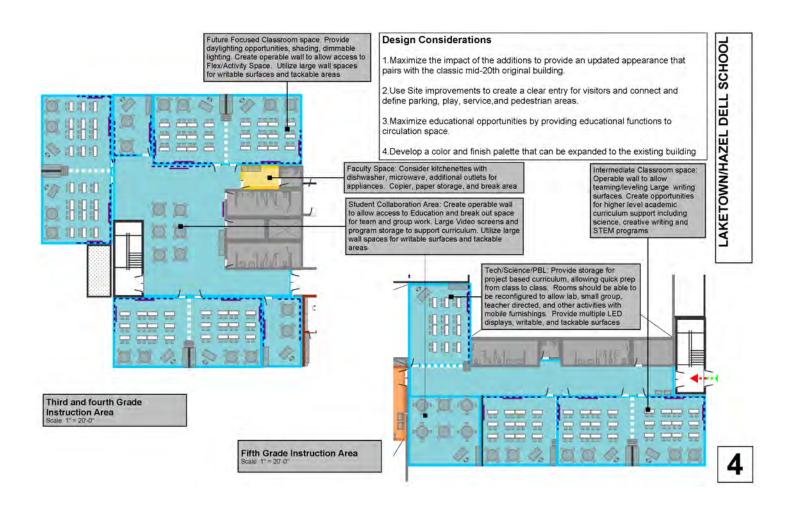

d technology make it a place students feel comfortable and engaged. Sound absorption and reflection should be design to limit noise levels reduce stress

Multi-purpose Dining areas should be designed for flexibility. Allowing furnishings that can be stored quickly and utilize chairs and tables that can serve educational functions as well as dining. Flooring should be resilient so spaces can be used for clubs, activities and events. Utilize folding partitions to be able to zone into performance spaces when not in use for dining. Writable surfaces, LED screens and dimmable lighting should be designed to support a variety of uses. Acoustical design should control the noise of large groups without adding stress.

Commons Area Scale: 1"=20'-0" 2

## SCOPE DIAGRAM 10.1



## SCOPE DIAGRAM 10.1



## PROJECT SCHEDULE 10.1

# | Springfield Public School District 186 - Project Management Team | December 2, 2019 | DESTRICT 186 | DESTRICT 186 | DESTRICT 186 | DESTRICT 186 | DESTRICT 186 | DESTRICT 186 | DESTRICT 186 | DESTRICT 186 | DESTRICT 186 | DESTRICT 186 | DESTRICT 186 | DESTRICT 186 | DESTRICT 186 | DESTRICT 186 | DESTRICT 186 | DESTRICT 186 | DESTRICT 186 | DESTRICT 186 | DESTRICT 186 | DESTRICT 186 | DESTRICT 186 | DESTRICT 186 | DESTRICT 186 | DESTRICT 186 | DESTRICT 186 | DESTRICT 186 | DESTRICT 186 | DESTRICT 186 | DESTRICT 186 | DESTRICT 186 | DESTRICT 186 | DESTRICT 186 | DESTRICT 186 | DESTRICT 186 | DESTRICT 186 | DESTRICT 186 | DESTRICT 186 | DESTRICT 186 | DESTRICT 186 | DESTRICT 186 | DESTRICT 186 | DESTRICT 186 | DESTRICT 186 | DESTRICT 186 | DESTRICT 186 | DESTRIC