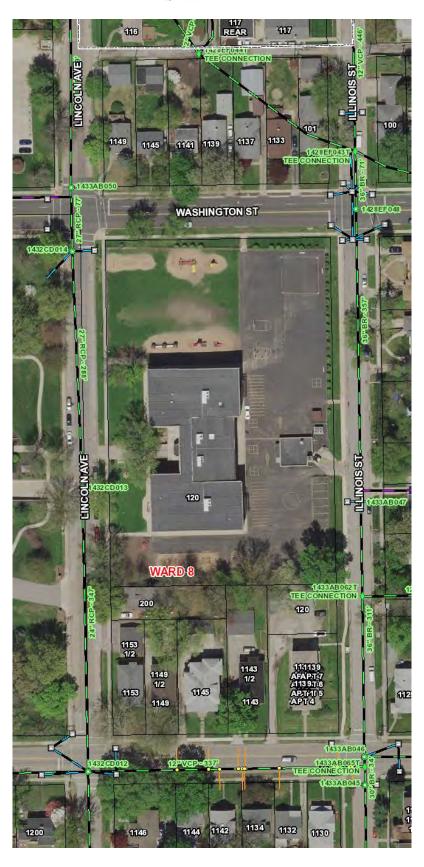

#### **Dubois Elementary School**

Grades: K-5 Enrollment: 420 No. of strands: 3-4

Address: 120 S. Lincoln Ave. Springfield, IL 62701

Year of original construction: 1897 Building addition: 1916