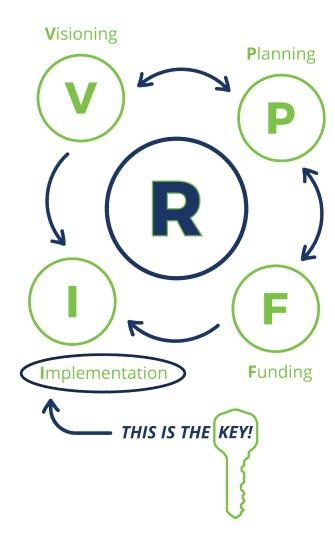

#### IMPLEMENTATION AND REALIZATION

The phases of any well-structured master plan generally include visioning, planning, and funding. Additional phases are rarely documented or even acknowledged, but it is in the lack of the final two planning stages where otherwise successful master plans generally fail to materialize: implementation and realization.

Each of these phases has to react based on the previous phases and inform the next actions, while maintaining a fluid timeline. This elasticity is the primary reason the Springfield process succeeded despite typical and unique obstacles.