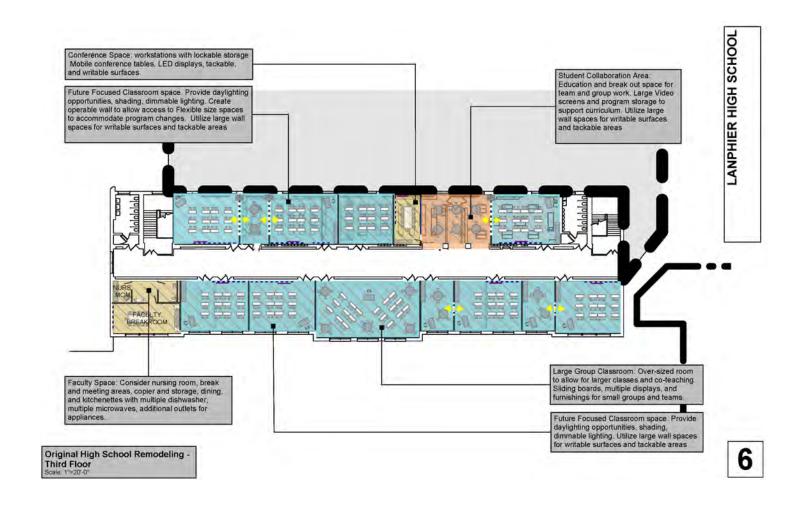

## TRANSFER PACKAGE #1

### SECURITY CAMERAS

- · Addams Elementary
- Black Hawk Elementary
- Butler Elementary
- Dubois Elementary
- Early Learning Center
- · Enos Elementary
- Fairview Elementary
- Feitshans Elementary
- · Graham Elementary
- Harvard Park Elementary · Wilcox Elementary

- · Iles Elementary
- Lawrence Education Center
- Lee Elementary
- Lindsay School
- McClernand Elementary
- Ridgely Elementary
- Sandburg Elementary
- Southern View Elementary
- Springfield Ball Charter School