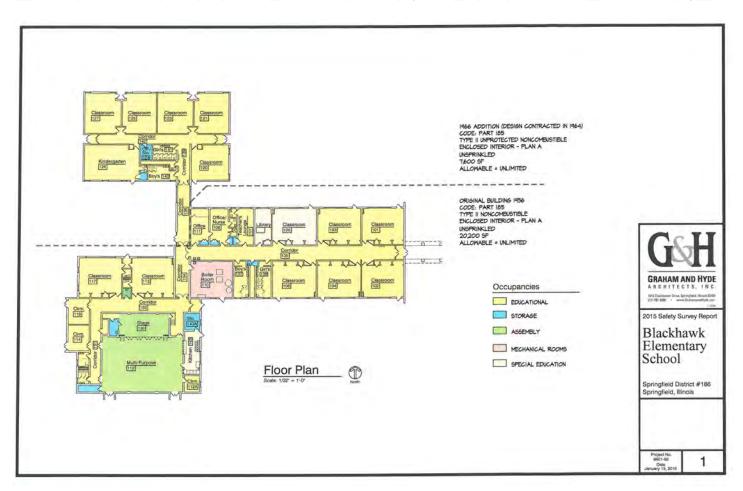

#### **Black Hawk Elementary School**

Grades: K–5 Enrollment: 249 No. of strands: 2 Address: 2500 S. College St. Springfield, IL 62704

Year of original construction: 1956 Building addition: 1967