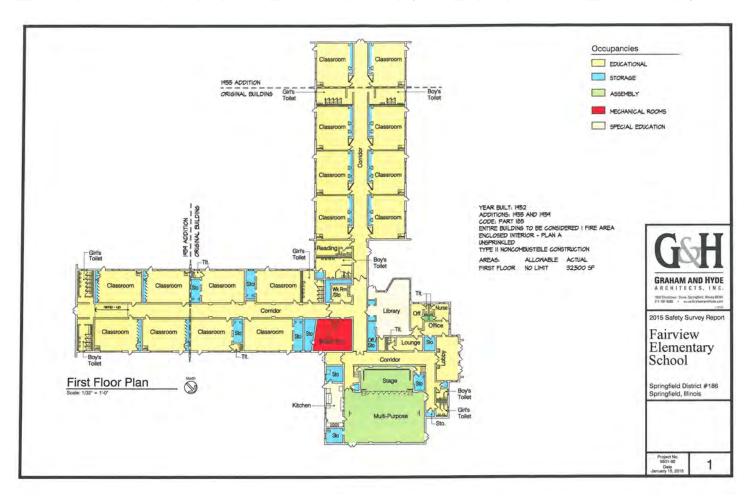

#### **Fairview Elementary School**

Grades: K-5 Enrollment: 264 No. of strands: 2 Address: 2200 E. Ridgely Ave. Springfield, IL 62702

Year of original construction: 1952 Building additions: 1955, 1959