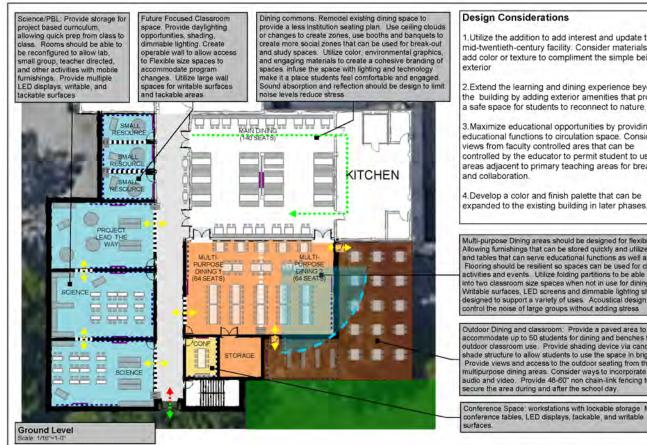

ultant                |           |                |         |
| r, Lighting & Rigging Design Cor | sultant   |                |         |
| ical/Audio/Video Design Consult  | tant      |                |         |
| ology Design Services            |           | \$4,055        |         |
| ırsable Expenses                 |           | \$29,486       |         |
| <u>COSTS</u>                     |           |                | \$17    |
| ology, Telecom, Security         |           | \$40,548       |         |
| nogy, refeccing security         |           |                |         |

# DESIGN DIAGRAM 7.2

10/31/2019



FIRST FLOOR PLAN SCALE: 1" = 50'-0"





WASHINGTON MIDDLE SCHOOLE

# DESIGN DIAGRAM 7.2

10/31/2019





SECOND FLOOR PLAN SCALE: 1" = 50'-0"



## SCOPE DIAGRAM 7.2



1. Utilize the addition to add interest and update the mid-twentieth-century facility. Consider materials that add color or texture to compliment the simple beige

2.Extend the learning and dining experience beyond the building by adding exterior amenities that provide a safe space for students to reconnect to nature

3. Maximize educational opportunities by providing educational functions to circulation space. Consider views from faculty controlled ares that can be controlled by the educator to permit student to use areas adjacent to primary teaching areas for breakout

4. Develop a color and finish palette that can be

Multi-purpose Dining areas should be designed for flexibility, Allowing furnishings that can be stored quickly and utilize chairs and tables that can serve educational f