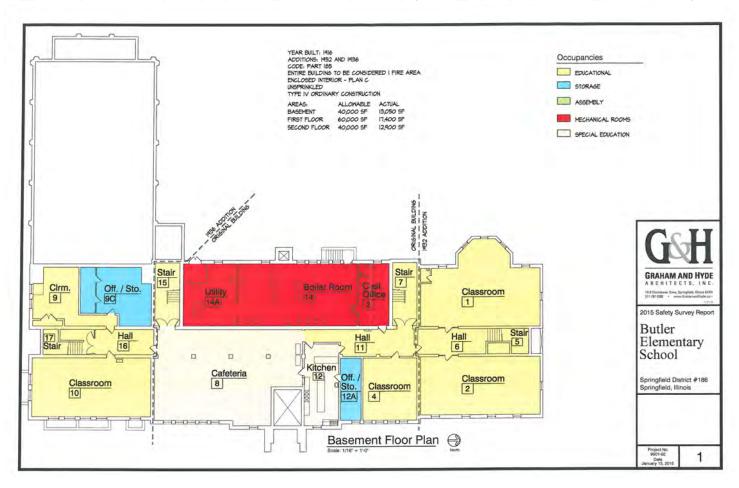

#### **Butler Elementary School**

Grades: K-5 Enrollment: 365 No. of strands: 2-3 Address: 1701 S. Macarthur Blvd. Springfield, IL 62704

Year of original construction: 1916 Building additions: 1932, 1936