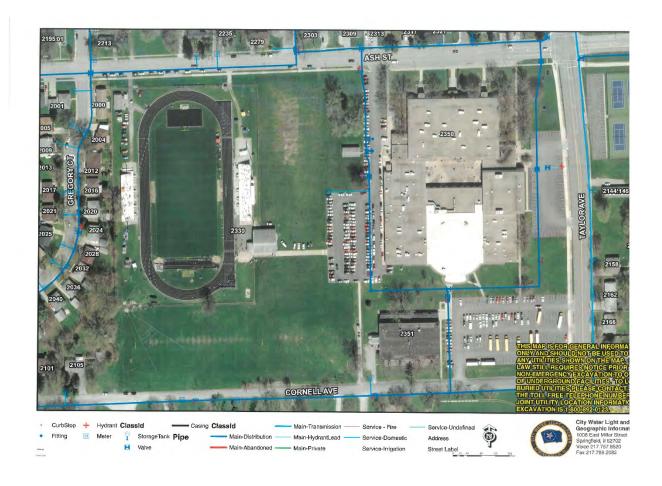

#### **Springfield Ball Charter School**

Enrollment: 397 Grades: K-8

Address: 2530 E. Ash St. Springfield, IL 62703

Year of original construction: Building additions: N/A