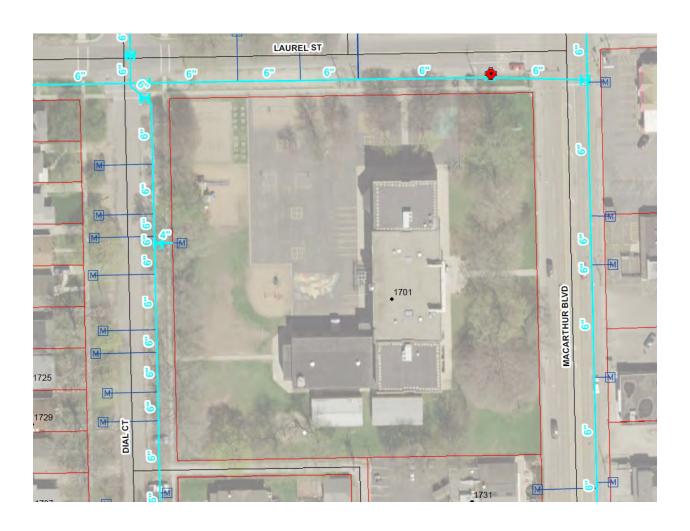

#### **Butler Elementary School**

Grades: K-5 Enrollment: 365 No. of strands: 2-3 Address: 1701 S. Macarthur Blvd. Springfield, IL 62704

Year of original construction: 1916 Building additions: 1932, 1936