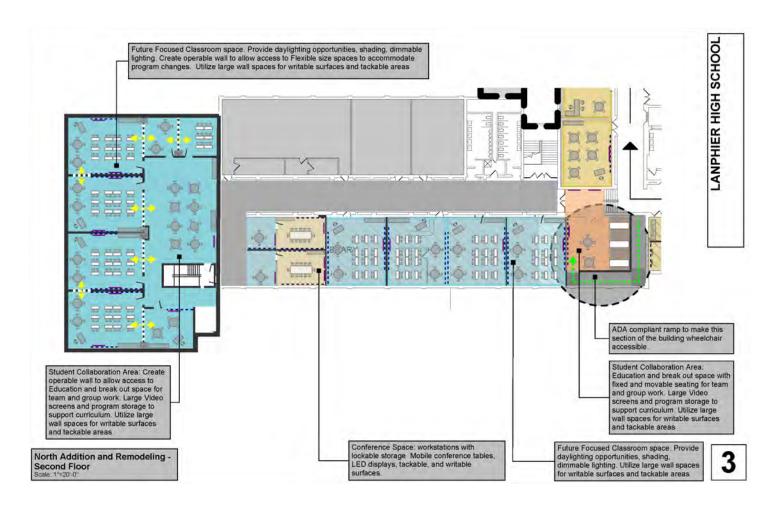

|
| SOFT COSTS  SITE ACQUISITION AND EVALUAT Land Purchase Topographical Survey Geotechnical Survey  FEES AND SERVICES Architect/ Engineering Design Fees Interior Design Fees Food Service Consultant Theater, Lighting & Rigging Design Acoustical/Audio/Video Design Cor Technology Design Services Reimbursable Expenses  OTHER COSTS Technology, Telecom, Security Furnishings, Fixtures, Equipment | Consultant  | 5.90% | \$20,000<br>\$15,000<br>\$15,000<br>\$100,000<br>\$100,000<br>\$100,000<br>\$100,000<br>\$100,000  | \$7,079,855<br>\$35,000<br>\$4,044,855<br>\$3,000,000 |

3%

2021

**PROJECT BUDGET** 

**PROJECT BUDGET - Escalated** 

\$63,972,446

\$65,891,620



BASEMENT FLOOR PLAN







FIRST FLOOR PLAN







# SCOPE DIAGRAM 9.1



# SCOPE DIAGRAM 9.1



# SCOPE DIAGRAM 9.1







Original High School Remodeling -Second Floor 5







LANPHIER HIGH SCHOOL

8









Auditorium and Gymnasium Addition -Second Floor Scale: 1"=30'-0'



Small Gymnasium Remodeling - First Floor Scale. 1"=30"-0"



#### **History of Lanphier High School**

Lanphier High School (LHS) became Springfield's third public high school when it opened midyear on Monday, January 25, 1937. The building, costing \$300,000, is the principal project of the board's pretentious expansion program, now virtually completed.\(^1\) Months of debate and discussion as well as some heated school board meetings led to the construction of LHS. As Springfield grew especially on the north end, it became clear a third high school would be an appropriate solution to educate the growing student body. What was to