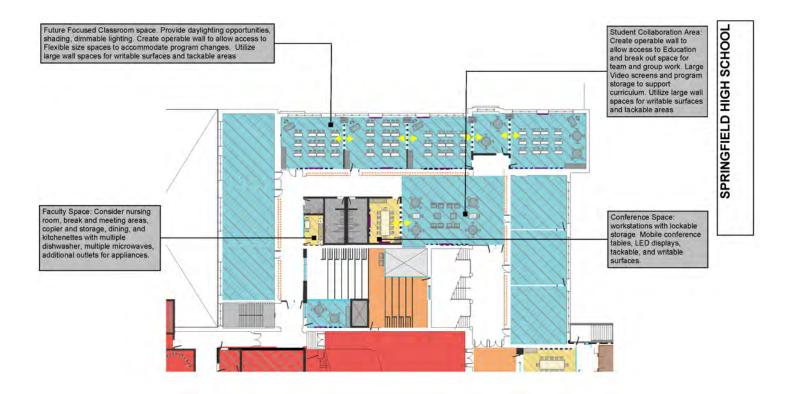

T - Escalated** 3% 2024 **\$63,688,134** 

## DESIGN DIAGRAM 14.1





## DESIGN DIAGRAM 14.1



## DESIGN DIAGRAM 14.1





First Floor Remodeling -North Section (STEAM/Shop) Scale: 1"=20'-0"



First Floor Remodeling -North Section (Academic) Scale: 1"=20'-0"

Media Arts: Consider wall shelving, max 60° high . Reading Area for groups, mobile furniture, mixed seating for 30. Combination chairs, soft seating, and stools. Consider 36° tall mobile shelving for fiction and younger readers. Volumetric dimmable lighting, robust wifi, and multiple displays.



First Floor Remodeling - Center Section (Media & Technology) Scale: 11=20-01 SPRINGFIELD HIGH SCHOOL





First Floor Remodeling - Center Section (Administration)
Scale: 1"=20'-0"



SPRINGFIELD HIGH SCHOOL



SPRINGFIELD HIGH SCHOOL







Second Floor Remodeling - North Section (Academic)



Second Floor Remodeling
- East Section (Academic)
Scale 11=201-011





SPRINGFIELD HIGH SCHOOL

Second Floor Remodeling -West Section (Music & Theater) Scale 1"=20-0"



Third Floor Remodeling -North Section (Academic)



District 186 • Springfield Public Schools Master Plan / Phase One Implementation - 2020



#### History of Springfield High School

The name Springfield High School (SHS) came (almost) naturally. Predecessor high school facilities were often referred to as The Springfield High School as there was only one public high school in the city of Springfield, Illinois before the second and third came along in the 1930's. It is clear before the construction of the current SHS that the title was used. It is evident in an earl