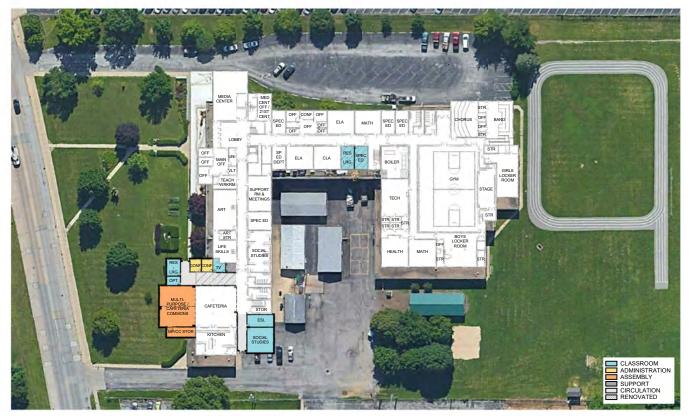

| \$33    |
| ct/ Engineering Design Fees    | 8.00%      | \$301,310      |         |
| r Design Fees                  |            | \$7,000        |         |
| ervice Consultant              |            |                |         |
| r, Lighting & Rigging Design ( | Consultant |                |         |
| ical/Audio/Video Design Con    | sultant    |                |         |
| ology Design Services          |            | \$2,314        |         |
| ursable Expenses               |            | \$19,997       |         |
| COSTS                          |            |                | \$      |
| ology, Telecom, Security       |            | \$23,135       |         |
| nings, Fixtures, Equipment     |            | \$70,000       |         |

# DESIGN DIAGRAM 8.1

10/31/2019



FRANKLIN MIDDLE SCHOOL

FIRST FLOOR PLAN SCALE: 1" = 50'-0"





# DESIGN DIAGRAM 8.1

10/31/2019





SECOND FLOOR PLAN SCALE: 1" = 50'-0"



# SCOPE DIAGRAM 8.1



# HPD PLAN 8.1

# NOT APPLICABLE FOR FRANKLIN MIDDLE SCHOOL

# PROJECT SCHEDULE 8.1

### Springfield Public School District 186 - Project Management Team

December 2, 2019







|                                                       |     | 2019 |     |     |     |     |      |   |     |        |           |           |     |     |     |                 |     |     | 20  | 20 | 2020 |     |     |     |     |      |     |     |     |     |      |           | 2021 |     |     |     |   |  |  |  |  |  |
|-------------------------------------------------------|-----|------|-----|-----|-----|-----|------|---|-----|--------|----