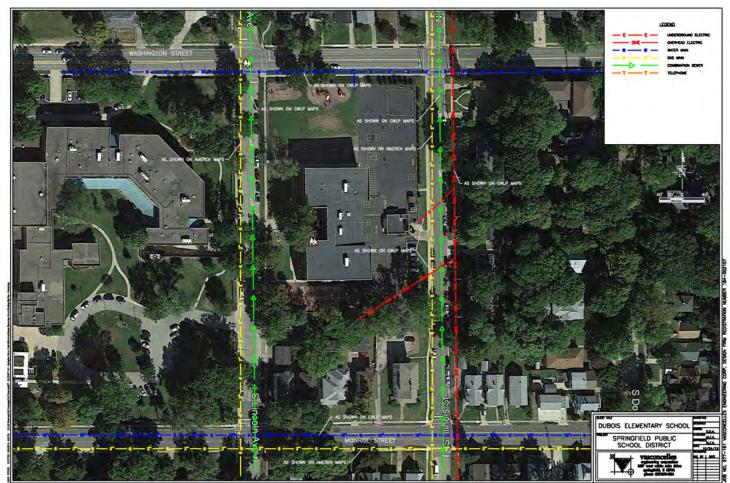

#### **Dubois Elementary School**

Grades: K-5 Enrollment: 420 No. of strands: 3-4

Address: 120 S. Lincoln Ave. Springfield, IL 62701

Year of original construction: 1897 Building addition: 1916