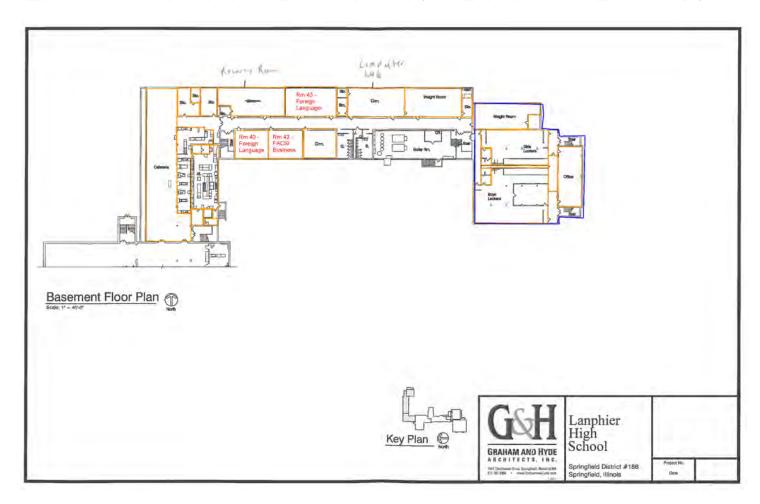

6 | DISTRICT 186 | DISTRICT 186 | DISTRICT 186 | DISTRICT 186 | DISTRICT 186 | DISTRICT 186 | DISTRICT 186 | DISTRICT 186 | DISTRICT 186 | DISTRICT 186 | DISTRICT 186 | DISTRICT 186 | DISTRICT 186 | DISTRICT 186 | DISTRICT 186 | DISTRICT 186 | DISTRICT 186 | DISTRICT 186 | DISTRICT 186 | DISTRICT 186 | DISTRICT 186 | DISTRICT 186 | DISTRICT 186 | DISTRICT 186 | DISTRICT 186 | DISTRICT 186 | DISTRICT 186 | DISTRICT 186 | DISTRICT 186 | DISTRICT 186 | DISTRICT 186 | DISTRICT 186 | DISTRICT 186 | DISTRICT 186 | DISTRICT 186 | DISTRICT 186 | DISTRICT 186 | DISTRICT 186 | DISTRICT 186 | DISTRICT 186 | DISTRICT 186 | DISTRICT 186 | DISTRICT 186 | DISTRICT 186 | DISTRICT 186 | DISTRICT 186 | DISTRICT 186 | DISTRICT 186 | DISTRICT 186 | DISTRICT 186 | DISTRICT 186 | DISTRICT 186 | DISTRICT 186 |











# EXISTING CONDITIONS: SITE PLAN 9.1



# SPRINGFIELD DISTRICT 186 SCHOOLS LANPHIER HIGH SCHOOL SITE ASSESSMENT JANUARY 2020

#### **LANPHIER HIGH SCHOOL**

#### I. GENERAL

- o The proposed addition replaces concrete sidewalk, asphalt parking lot, existing buildings, and grass surface with building.
- o Traffic flow patterns for student drop-off or pick-up should be assessed.
- O An e-mail from the Illinois Department of Natural Resources, noted their review of the Illinois Natural Heritage Database contained no record of State-listed threatened or endangered species, natural area inventory sites, nature preserves, or land and water reserves in the vicinity of this school.
- Vasconcelles Engineering Corporation (VEC) submitted a letter to the Illinois Historic Preservation Agenc