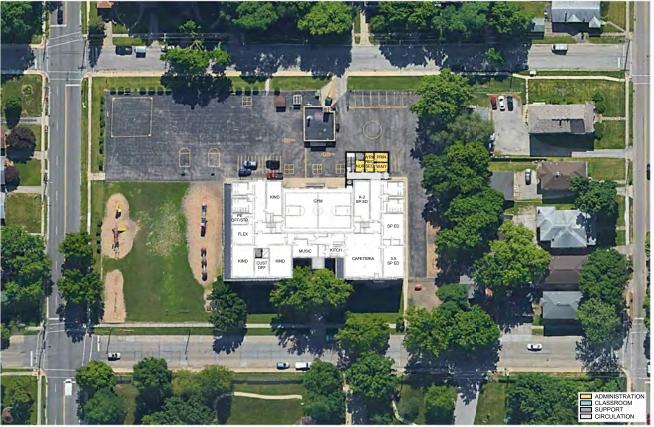

#### **Addams Elementary School**

Grades: K-5 Enrollment: 251 No. of strands: 2-3

Address: 10 Babiak Lane Springfield, IL 62702

Year of original construction: 1960 Building additions: 1962, 1989