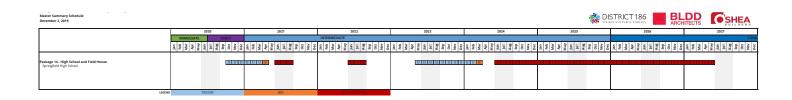

### 10-YEAR CASCADING PLAN

One of the most powerful tools in implementing a multi-phase master plan was the 10-year cascading plan. A cascading plan is a visual representation of all the capital work than needs completed over a period of time — in this instance 10 years — grouped by priority, timing and funding. It illustrates the goals and allows the district to quickly see the effect the work will have on the dollars available and the community it impacts. As new data emerged, the plan could be adjusted to reflect and react to the new information.

This powerful resource allowed the Springfield team to categorize and view their goals in a strategic way, all while accessing dynamic data that was tied to multiple levels of decision-making and phasing. The elasticity of the plan helped the team to adjust and react when obstacles and challenges arose, making implementation more attainable.

| Package        | Draft Master Plan                   | Phase 1 Year | Duration | Phase 1 Cost | Total Escalated Cost | 2020       |
|----------------|-------------------------------------|--------------|----------|--------------|----------------------|------------|
| Package 1      | Security Cameras                    | 1            | 1        | 996,653      | 1,026,552            | 1,026,552  |
| Package 2      | Secure Entry Modifications          | 1            | - 1      | 257,544      | 265,270              | 265,270    |
| Package 3      | Early HLS Implementation            | 1            | 1        | 3,303,734    | 3,402,846            | 3,402,846  |
| Package 4      | HVAC Controllers Project            | 1            | 1        | 921,451      | 949,095              | 949,095    |
|                | Butler Elementary School            | 1            | 2        | 4,064,417    | 4,261,704            | 1,674,540  |
| Package 5      | Dubois Elementary School            | 1            | 2        | 3,035,895    | 3,183,257            | 1,250,789  |
|                | Harvard Park Elementary School      | 1            | 2        | 1,712,236    | 1,795,348            | 705,441    |
|                | Black Hawk Elementary School        | 1            | 2        | 2,860,348    | 2,999,189            | 1,178,463  |
| Package 6      | Fairview Elementary School          | 1            | 2        | 2,717,179    | 2,849,071            | 1,119,478  |
|                | Sandburg Elementary School          | 1            | 2        | 3,661,913    | 3,839,662            | 1,508,708  |
| Washington and | Washington Middle School            | 1            | 2        | 6,555,593    | 6,873,801            | 2,700,904  |
|                | Jefferson Middle School             | 1            | 2        | 3,279,100    | 3,438,268            | 1,350,989  |
| Barbara d      | Franklin Middle School              | 1            | 2        | 4,630,143    | 4,854,890            | 1,907,619  |
| Package 8      | Grant Middle School                 | 1            | 2        | 5,302,517    | 5,559,901            | 2,184,637  |
| Dankana D      | Lanphier High School                | 2            | 3        | 40,363,626   | 44,573,395           |            |
| Package 9      | Lanphier Field House (1)            | 5            | 2        | 12,130,601   | 14,315,820           |            |
| Package 10     | New K-5                             | 2            | 2        | 22,071,242   | 23,836,858           |            |
| Package 11     | New Owen Marsh                      | 3            | 2        | 17,928,682   | 19,943,796           |            |
| Daekaga 12     | Springfield Southeast HS            | 2            | 2        | 5,817,563    | 6,282,946            |            |
| Package 12     | Springfield High School - Early HLS | 2            | 2        | 1,439,243    | 1,554,377            |            |
| Package 14     | Springfield HS Field House (2)      | 5            | 2        | 12,130,601   | 14,315,820           |            |
| rackage 14     | Springfield High School             | 7            | 3        | 36,882,796   | 47,216,686           |            |
| Package 15     | SSHS Field House (3)                | 5            | 2        | 17,972,541   | 21,210,133           |            |
| Package 16     | Wanless School                      | 7            | 1        | 1,044,991    | 1,285,207            |            |
| rachage 10     | Lincoln Magnet School               | 7            | 1        | 1,100,476    | 1,353,446            |            |
| Package 17     | Later HLS                           | 8            |          | 687,726      | 871,190              |            |
| Package 18     | Paving/Playgrounds                  | 4            | 1        | 1,976,542    | 2,224,616            |            |
| Package 19     | HLS at Southern View                | 4            | 1        | 270,421      | 304,361              |            |
|                | Total                               |              |          |              |                      | 21,225,332 |
|                | Cumulative Total                    |              |          |              | Year                 | 21,225,332 |

| 2021       | 2022        | 2023        | 2024        | 2025        | 2026        | 2027        | 2028        | 2029             |
|------------|-------------|-------------|-------------|-------------|-------------|-------------|-------------|------------------|
|            |             |             |             |             |             |             |             | -                |
|            |             |             |             |             |             |             |             | -                |
| .*.        |             |             |             |             |             |             |             | a <b>≛</b> .     |
| (=)        |             |             |             |             |             |             |             | =                |
| 2,587,164  |             |             |             |             |             |             |             | -                |
| 1,932,469  |             |             |             |             |             |             |             | -                |
| 1,089,907  |             |             |             |             |             |             |             | -                |
| 1,820,726  |             |             |             |             |             |             |             | -                |
| 1,729,593  |             |             |             |             |             |             |             | : <del>-</del> . |
| 2,330,954  |             |             |             |             |             |             |             |                  |
| 4,172,897  |             |             |             |             |             |             |             | -                |
| 2,087,278  |             |             |             |             |             |             |             | <u> </u>         |
| 2,947,271  |             |             |             |             |             |             |             | -                |
| 3,375,264  |             |             |             |             |             |             |             | -                |
| 4,282,177  | 19,847,891  | 20,443,328  |             |             |             |             |             | -                |
|            |             |             | 5,625,077   | 8,690,743   |             |             |             | -                |
| 9,366,152  | 14,470,705  |             |             |             |             |             |             | : <del>-</del> : |
|            | 7,836,462   | 12,107,334  |             |             |             |             |             | -                |
| 2,468,741  | 3,814,205   |             |             |             |             |             |             | -                |
| 610,757    | 943,620     |             |             |             |             |             |             | -                |
| -          |             |             | 5,625,077   | 8,690,743   |             |             |             | -                |
| -          |             |             |             |             | 4,536,119   | 21,024,910  | 21,655,657  | 0.41             |
| -          |             |             | 8,334,040   | 12,876,092  |             |             |             | -                |
|            |             |             |             |             | 1,285,207   |             |             | -                |
|            |             |             |             |             | 1,353,446   |             |             | ) <del>-</del> . |
|            |             |             |             |             |             | 871,190     |             | y <del>.</del>   |
|            |             | 2,224,616   |             |             |             |             |             | · <del>-</del> . |
| •          |             | 304,361     | -           | -           | -           |             | -           | 0.40             |
| 40,801,351 | 46,912,883  | 35,079,639  | 19,584,194  | 30,257,579  | 7,174,772   | 21,896,100  | 21,655,657  | -                |
| 62,026,683 | 108,939,566 | 144,019,205 | 163,603,398 | 193,860,977 | 201,035,749 | 222,931,849 | 244,587,507 | 244,587,507      |
| 2          | 3           | 4           | 5           | 6           | 7           | 8           | 9           | 10               |