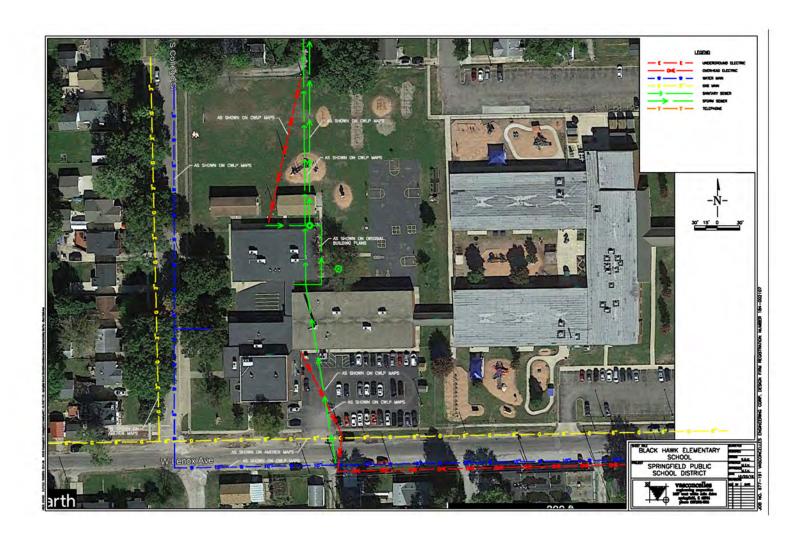

#### **Black Hawk Elementary School**

Grades: K–5 Enrollment: 249 No. of strands: 2 Address: 2500 S. College St. Springfield, IL 62704

Year of original construction: 1956 Building addition: 1967