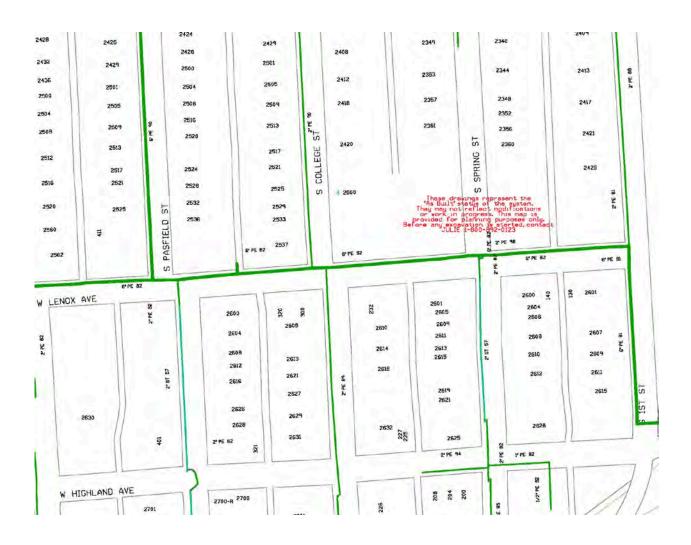

#### **Black Hawk Elementary School**

Grades: K–5 Enrollment: 249 No. of strands: 2 Address: 2500 S. College St. Springfield, IL 62704

Year of original construction: 1956 Building addition: 1967