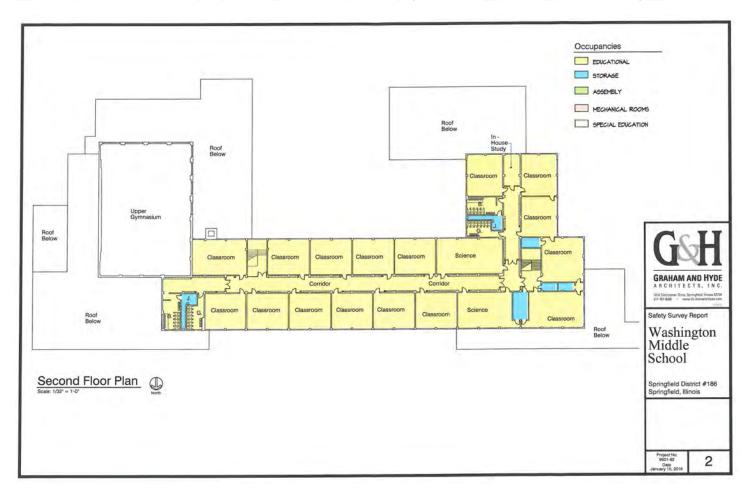

|            |      |     |         |        | Т      |
|                                                        |     |     |     |     | İ        |     |      |     |     |     | T        |     | T        |        |     |     |     |     |    |     |     |        |     |     |     | T        | T        | T        |           |            |      |     | $\top$  |        | $\top$ |
| LEGEND                                                 |     |     |     |     |          | DES | SIGN | İ   |     |     |          |     |          |        |     |     |     | В   | D  |     |     |        |     |     |     |          |          | (        | ON:       | STRU       | ICTI | ON  |         |        |        |

# EXISTING CONDITIONS: FLOOR PLAN 7.2



# EXISTING CONDITIONS: SITE PLAN 7.2



# EXISTING CONDITIONS: SITE PLAN 7.2



# SPRINGFIELD DISTRICT 186 SCHOOLS WASHINGTON MIDDLE SCHOOL SITE ASSESSMENT OCTOBER 2019

#### WASHINGTON MIDDLE SCHOOL

#### I. GENERAL

- o The proposed additions replace grass surfaces and paved areas with building. Anticipate that the loss of access to parking and play area is to be replaced.
- o Access from the north and east is too open.
- An e-mail from the Illinois Department of Natural Resources, noted their review of the Illinois Natural Heritage Database contained no record of State-listed threatened or endangered species, natural area inventory sites, nature preserves, or land and water reserves in the vicinity of this school.
- Vasconcelles Engineering Corporation (VEC) submitted a letter to the Illinois Historic
   Preservation Agency