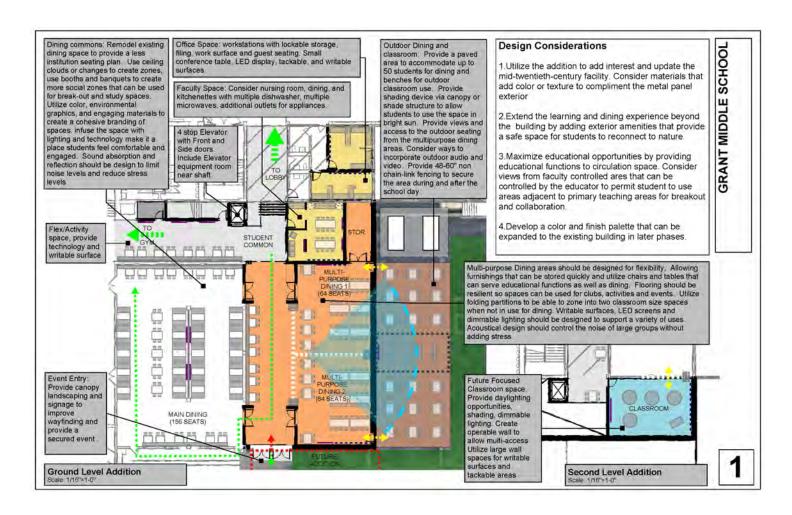

Lighting & Rigging Design Co | nsultant |                |         |
| ical/Audio/Video Design Consu   | ıltant   |                |         |
| ology Design Services           |          | \$2,423        |         |
| ursable Expenses                |          | \$23,158       |         |
| <u>t COSTS</u>                  |          |                | \$      |
| ology, Telecom, Security        |          | \$24,225       |         |
| nings, Fixtures, Equipment      |          | \$40,000       |         |

# DESIGN DIAGRAM 8.2

10/31/2019



FIRST FLOOR PLAN SCALE: 1" = 50'-0"



GRANT MIDDLE SCHOOL

1800 W MONROE ST

# DESIGN DIAGRAM 8.2

10/31/2019







BASEMENT FLOOR PLAN

GRANT MIDDLE SCHOOL

1800 W MONROE ST

BASEMENT & SECOND FLOOR PLAN SCALE: 1" = 50"-0"



# SCOPE DIAGRAM 8.2



# HPD PLAN 8.2

# NOT APPLICABLE FOR GRANT MIDDLE SCHOOL

# PROJECT SCHEDULE 8.2

### Springfield Public School District 186 - Project Management Team

December 2, 2019







|                                                        |            |     |     |     |     |     |     |     |     |     |     |     |     |     | Anomicolo — But |                 |     |     |     |     |        |         |         |                |         | ILDERS  |              |     |     |     |     |         |        |        |          |  |  |
|--------------------------------------------------------|------------|-----|-----|-----|-----|-----|-----|-----|-----|-----|-----|-----|-----|-----|-----------------|-----------------|-----|-----|-----|-----|--------|---------|---------|----------------|-------