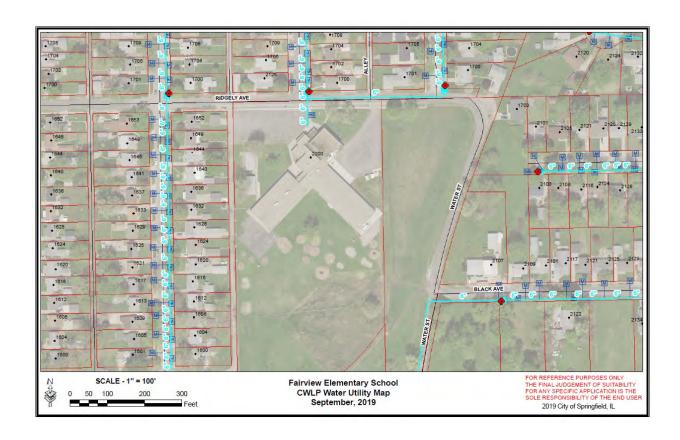

#### **Fairview Elementary School**

Grades: K-5 Enrollment: 264 No. of strands: 2 Address: 2200 E. Ridgely Ave. Springfield, IL 62702

Year of original construction: 1952 Building additions: 1955, 1959