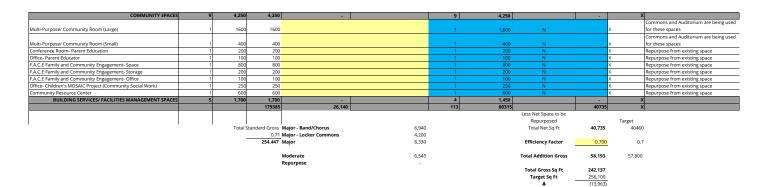

|
|                                                             | 1  | /500   | 7500   | 4,125 | Mouerate |     |       |     | X     | Also being conditions of the Community constitutions |
| Multi-Purpose Commons<br>Food Service Office                |    | 200    |        |       |          |     | 200   | N   | X     | Also being used for Community space                  |
|                                                             | 1  | 200    | 200    |       |          |     | 200   | N   | X     | Repurpose from existing space                        |
| ood Service Dedicated Single User Toilet                    | 1  | 75     | 75     |       |          | 1   | 75    | N   | X     | Repurpose from existing space                        |

## BUILDING PROGRAM (PHASE 1) 14.1



|                               | Program | Budget  | Program Notes                               |
|-------------------------------|---------|---------|---------------------------------------------|
|                               |         |         | Demo and rebuild 1927, 1936, and 1965       |
| Demo (Gross)                  | 44,429  | 44500   | additions.                                  |
|                               |         |         | 150 sq ft - new controlled entrance at      |
|                               |         |         | Southeast end of building. 42,000 - New     |
| <b>Total New Construction</b> |         |         | Field House. 15,560 (7700 + 7950) to        |
| (Gross)                       | 58,200  | 57,800  | replace demoed additions.