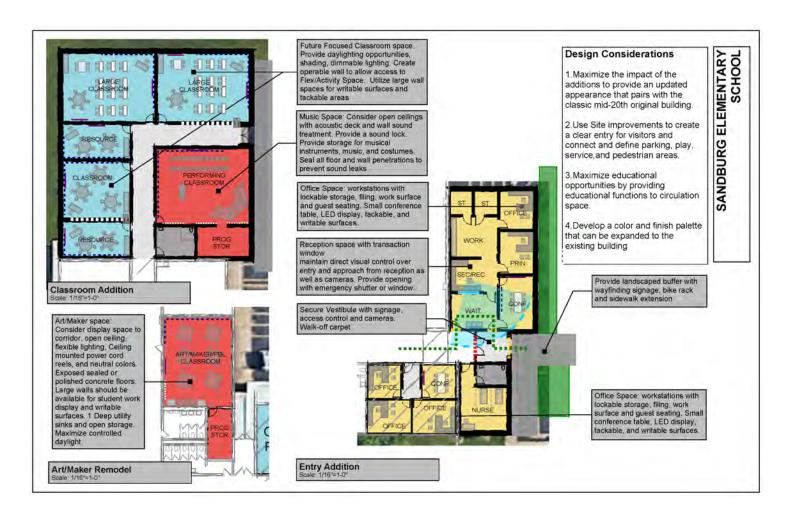

#### Sandburg Elementary School

No. of strands: 2 Grades: K-5 Enrollment: 285 Address: 2051 Wabash Ave Springfield, IL 62704

Year of original construction: 1961 Building addition: 1965