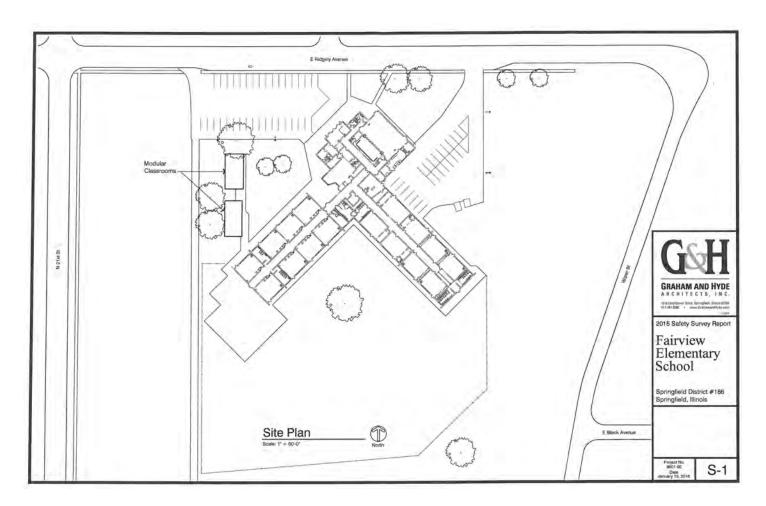

#### **Fairview Elementary School**

Grades: K-5 Enrollment: 264 No. of strands: 2 Address: 2200 E. Ridgely Ave. Springfield, IL 62702

Year of original construction: 1952 Building additions: 1955, 1959