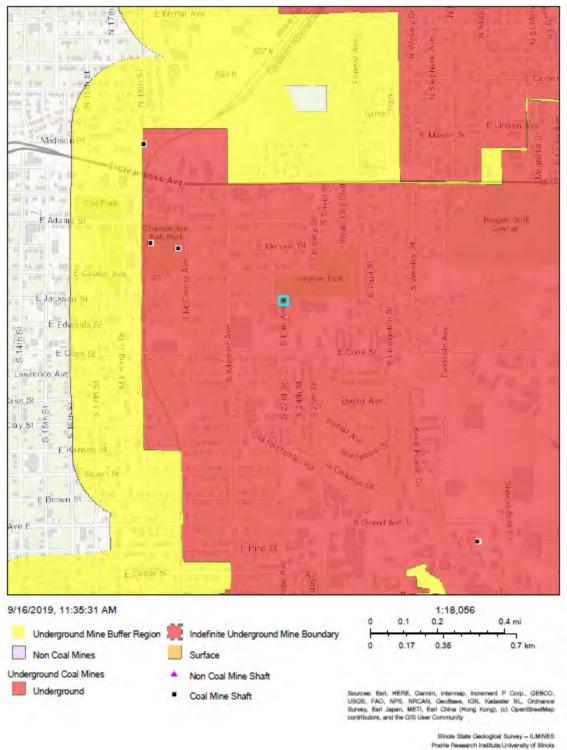

ERNAL FLOOD

o The school property is not depicted on a Flood Insurance Rate Map as there is not special flood hazard area in the vicinity of the school.

| <b>T</b> 7 | GEOTHERMAL.     |
|------------|-----------------|
| x          | (THO) I HERNIAL |
|            |                 |

o The geothermal field is located to the southeast of the school. (see attached document)



W-4

#### AERIAL 2018-10-16



#### **PARCELS**



Parcels 252-001 and 002, 254-001, 002, and 003 and 276-021 are owned by District 186.

There is a 33' wide parcel along the north side of parcels 254-001 and 003 that appears to be ROW for East Jackson Street.

#### 2007 CONTOURS



#### SEWER MAP





#### **GAS MAP**



#### WATER MAP



#### UNDERGROUND MINE MAP

#### Illinois State Geological Survey -- ILMINES



#### GEOTHERMAL FIELD MAP





# TRANSFER PACKAGE #8

- 8.1 FRANKLIN MIDDLE SCHOOL
- 8.2 GRANT MIDDLE SCHOOL



#### **PROJECT MANAGEMENT TEAM**

BLDD Architects
IDG Architects
O'Shea Builders
CJP Architects
Vasconcelles Engineering
Hanson Engineering

# CONTENTS

| 8.1 | Franklin Middle School        |
|-----|-------------------------------|
|     | Project Summary8.1-2          |
|     | Building Programs8.1-3        |
|     | Project Budget                |
|     | Design Intent                 |
|     | Design & Scope Diagrams       |
|     | HPD/IDNR Plan                 |
|     | Project Schedule              |
|     | Existing Conditions           |
|     | Floor Plans                   |
|     | Site Plans                    |
|     |                               |
|     | Site