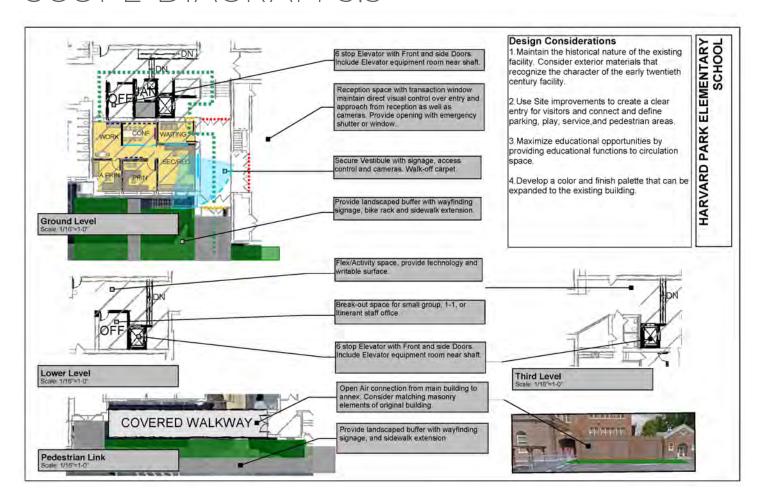

#### **Harvard Park Elementary School**

Grades: K-5 Enrollment: 346 No. of strands: 3-4

Address: 2501 S. 11th St. Springfield, IL 62703

Year of original construction: 1912 Building additions: 1927, 1938, 1947, 1989