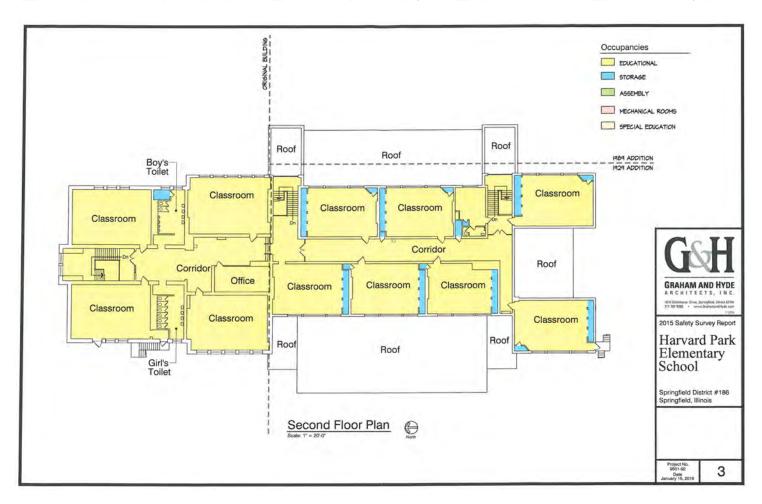

#### **Harvard Park Elementary School**

Grades: K-5 Enrollment: 346 No. of strands: 3-4

Address: 2501 S. 11th St. Springfield, IL 62703

Year of original construction: 1912 Building additions: 1927, 1938, 1947, 1989