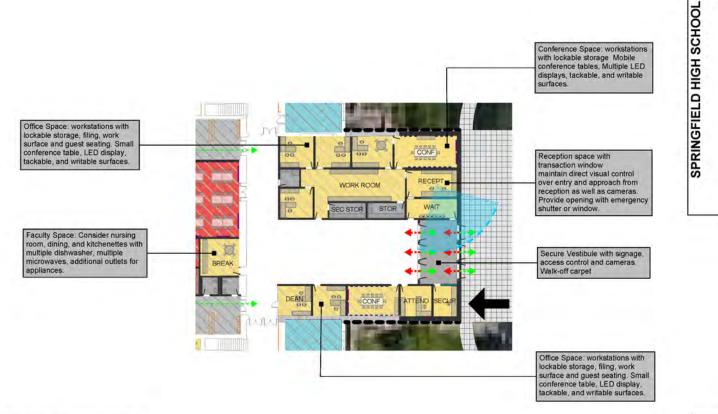

\$100,000<br>\$20,000<br>\$100,000<br>\$100,000<br>\$75,000<br>\$100,000 | \$2,150,000  |

PROJECT BUDGET \$56,586,082

**PROJECT BUDGET - Escalated** 3% 2024 **\$63,688,134** 

## DESIGN DIAGRAM 14.1





## DESIGN DIAGRAM 14.1



## DESIGN DIAGRAM 14.1





First Floor Remodeling -North Section (STEAM/Shop) Scale: 1"=20'-0"



First Floor Remodeling -North Section (Academic) Scale: 1"=20'-0"

Media Arts: Consider wall shelving, max 60° high . Reading Area for groups, mobile furniture, mixed seating for 30. Combination chairs, soft seating, and stools. Consider 36° tall mobile shelving for fiction and younger readers. Volumetric dimmable lighting, robust wifi, and multiple displays.



First Floor Remodeling - Center Section (Media & Technology) Scale: 11=20-01 SPRINGFIELD HIGH SCHOOL





First Floor Remodeling - Center Section (Administration)
Scale: 1"=20'-0"



SPRINGFIELD HIGH SCHOOL



SPRINGFIELD HIGH SCHOOL







Second Floor Remodeling - North Section (Academic)



Second Floor Remodeling
- East Section (Academic)
Scale 11=201-011





SPRINGFIELD HIGH SCHOOL

Second Floor Remodeling -West Section (Music & Theater) Scale 1"=20-0"



Third Floor Remodeling -North Section (Academic)



District 186 • Springfield Public Schools Master Plan / Phase One Implementation - 2020



#### History of Springfield High School

The name Springfield High School (SHS) came (almost) naturally. Predecessor high school facilities were often referred to as The Springfield High School as there was only one public high school in the city of Springfield, Illinois before the second and t