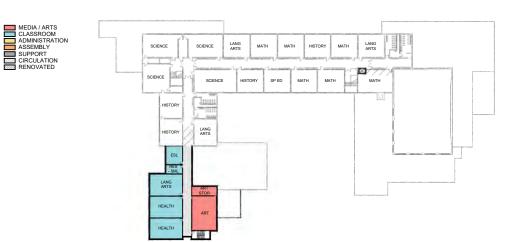

|           | \$13,500       |         |
| ervice Consultant                |           |                |         |
| r, Lighting & Rigging Design Cor | sultant   |                |         |
| ical/Audio/Video Design Consult  | tant      |                |         |
| ology Design Services            |           | \$4,055        |         |
| ırsable Expenses                 |           | \$29,486       |         |
| <u>COSTS</u>                     |           |                | \$17    |
| ology, Telecom, Security         |           | \$40,548       |         |
| nogy, refeccing security         |           |                |         |

# DESIGN DIAGRAM 7.2

10/31/2019



FIRST FLOOR PLAN SCALE: 1" = 50'-0"





WASHINGTON MIDDLE SCHOOLE

# DESIGN DIAGRAM 7.2

10/31/2019





SECOND FLOOR PLAN SCALE: 1" = 50'-0"



## SCOPE DIAGRAM 7.2



1. Utilize the addition to add interest and update the mid-twentieth-century facility. Consider materials that add color or texture to compliment the simple beige

2.Extend the learning and dining experience beyond the building by adding exterior amenities that provide a safe space for students to reconnect to nature

3. Maximize educational opportunities by providing educational functions to circulation space. Consider views from faculty controlled ares that can be controlled by the educator to permit student to use areas adjacent to primary teaching areas for breakout

4. Develop a color and finish palette that can be

Multi-purpose Dining areas should be designed for flexibility, Allowing furnishings that can be stored qu