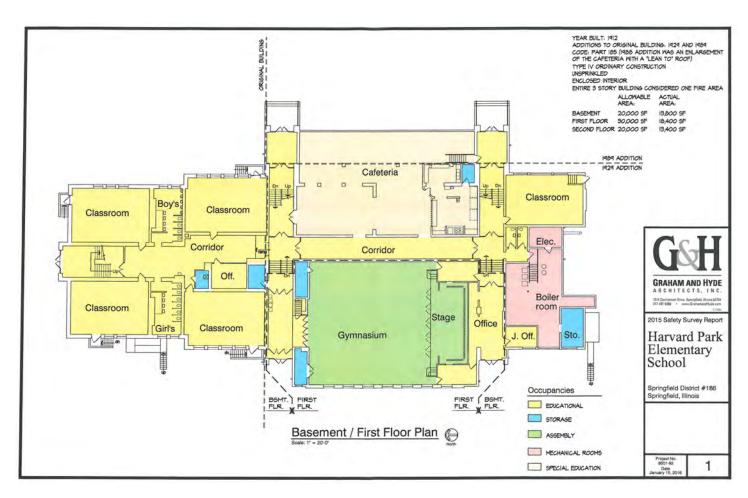

#### **Harvard Park Elementary School**

Grades: K-5 Enrollment: 346 No. of strands: 3-4

Address: 2501 S. 11th St. Springfield, IL 62703

Year of original construction: 1912 Building additions: 1927, 1938, 1947, 1989