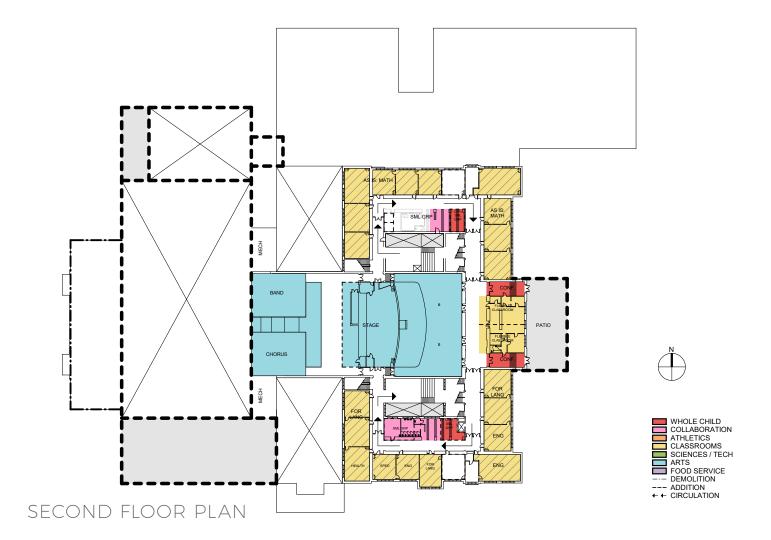

Fees Food Service Consultant Theater, Lighting & Rigging Design Acoustical/Audio/Video Design Cor Technology Design Services Reimbursable Expenses  OTHER COSTS Technology, Telecom, Security | Consultant | 6.07% | \$100,000<br>\$20,000<br>\$100,000<br>\$100,000<br>\$75,000<br>\$100,000 |              |
| Architect/ Engineering Design Fees Interior Design Fees Food Service Consultant Theater, Lighting & Rigging Design Acoustical/Audio/Video Design Cor Technology Design Services Reimbursable Expenses  OTHER COSTS                               | Consultant | 6.07% | \$100,000<br>\$20,000<br>\$100,000<br>\$100,000<br>\$75,000<br>\$100,000 | \$2,150,000  |

PROJECT BUDGET \$56,586,082

**PROJECT BUDGET - Escalated** 3% 2024 **\$63,688,134** 

## DESIGN DIAGRAM 14.1





## DESIGN DIAGRAM 14.1



## DESIGN DIAGRAM 14.1





First Floor Remodeling -North Section (STEAM/Shop) Scale: 1"=20'-0"



First Floor Remodeling -North Section (Academic) Scale: 1"=20'-0"

Media Arts: Consider wall shelving, max 60° high . Reading Area for groups, mobile furniture, mixed seating for 30. Combination chairs, soft seating, and stools. Consider 36° tall mobile shelving for fiction and younger readers. Volumetric dimmable lighting, robust wifi, and multiple displays.



First Floor Remodeling - Center Section (Media & Technology) Scale: 11=20-01 SPRINGFIELD HIGH SCHOOL





First Floor Remodeling - Center Section (Administration)
Scale: 1"=20'-0"



SPRINGFIELD HIGH SCHOOL



SPRINGFIELD HIGH SCHOOL







Second Floor Remodeling - North Section (Academic)



Second Floor Remodeling
- East Section