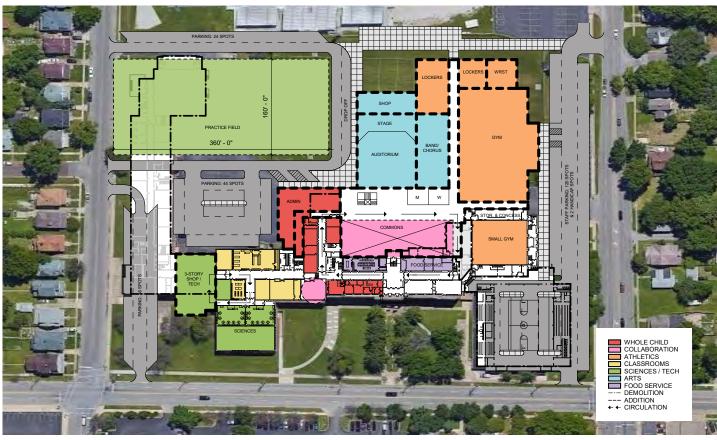

\$20,000<br>\$100,000<br>\$75,000<br>\$100,000    | \$35,000<br>\$4,044,85                                |
| SOFT COSTS  SITE ACQUISITION AND EVALUAT Land Purchase Topographical Survey Geotechnical Survey  FEES AND SERVICES Architect/ Engineering Design Fees Interior Design Fees Food Service Consultant Theater, Lighting & Rigging Design Acoustical/Audio/Video Design Cor Technology Design Services Reimbursable Expenses  OTHER COSTS Technology, Telecom, Security Furnishings, Fixtures, Equipment | Consultant  | 5.90% | \$20,000<br>\$15,000<br>\$15,000<br>\$100,000<br>\$100,000<br>\$100,000<br>\$100,000<br>\$100,000  | \$7,079,855<br>\$35,000<br>\$4,044,855<br>\$3,000,000 |

3%

2021

**PROJECT BUDGET** 

**PROJECT BUDGET - Escalated** 

\$63,972,446

\$65,891,620



BASEMENT FLOOR PLAN







FIRST FLOOR PLAN







# SCOPE DIAGRAM 9.1



# SCOPE DIAGRAM 9.1



# SCOPE DIAGRAM 9.1







Original High School Remodeling -Second Floor 5







LANPHIER HIGH SCHOOL

8









Auditorium and Gymnasium Addition -Second Floor Scale: 1"=30'-0'



Small Gymnasium Remodeling - First Floor Scale. 1"=30"-0"



#### **History of Lanphier High School**

Lanphier High School (LHS) became Springfield's third public high school when it opened midyear on Monday, January 25, 1937. The building, costing \$300,000, is the principal project of the board's pretentious expansion program, now virtually completed.\(^1\) Months of debate and discussion as well as some heated school board meetings led to the construction of LHS. As Springfield grew especially on the north end, it became clear a third