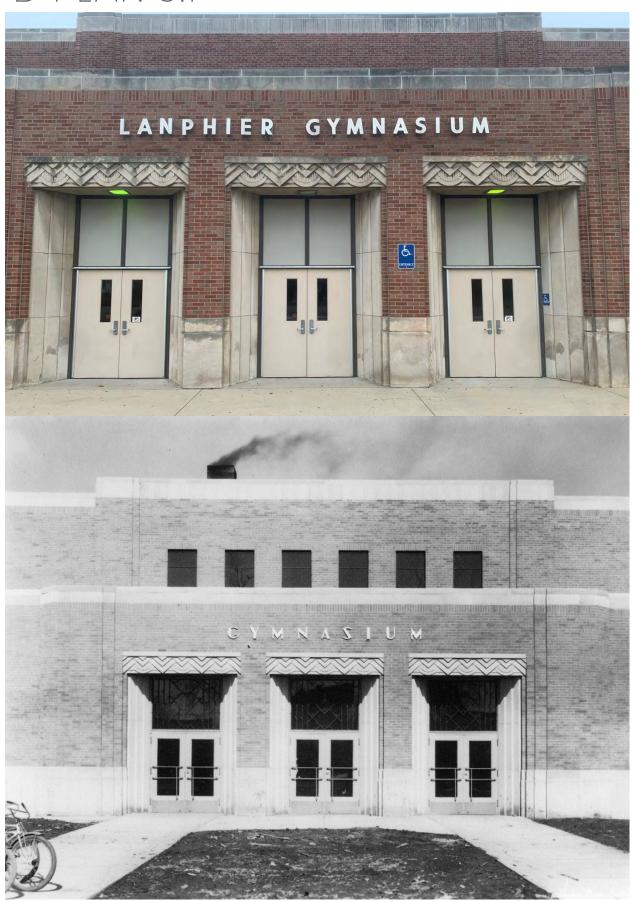

original gymnasium remain the most visible components of the original 1937 structure. If the Chrysler Building in New York represents quintessential Art Deco in the United States, know that Lanphier High School's (LHS) sometimes subtle Art Deco details represent a fabulous understated Midwestern view of the same architecture.



Historical considerations are similar to many other architectural decisions that involve material choices, massing, and other types of detailing in general. As comprehensive work is considered, new construction, especially the masonry Art Deco detailing such as stepped back corners, could be easily replicated. In addition, the sparingly used Art Deco stone details could be similarly replicated or reimagined.





Historical Considerations for Lanphier High School



Historical Considerations for Lanphier High School

As long range planning moves forward to ultimately create a significantly "new LHS", the Art Deco style may be something that should be evaluated from a holistic perspective to perhaps become a theme that incorporates both wayfinding and history. While seemingly a small detail, the Art Deco lettering of the original gymnasium entrance was replaced by a more generic sansserif font; the Art Deco lettering at the original entrance remains.

The history that could be reflected and illustrated in the architecture and detailing of new work could bring to life the unique time between the Great Depression and World War II to enhance the educational experience for students, foster support of alumni, and provide important historical context for v