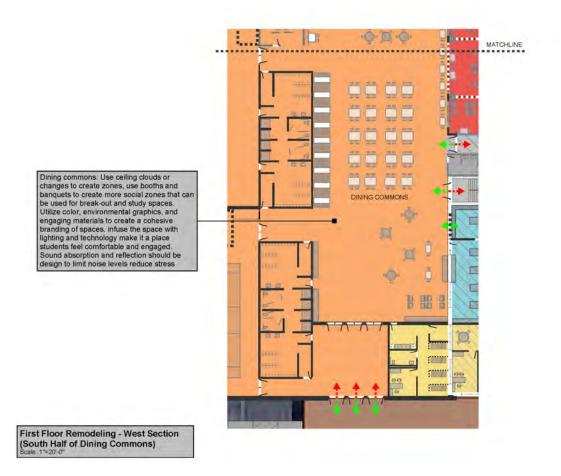

T \$56,586,082

**PROJECT BUDGET - Escalated** 3% 2024 **\$63,688,134** 

## DESIGN DIAGRAM 14.1





## DESIGN DIAGRAM 14.1



## DESIGN DIAGRAM 14.1





First Floor Remodeling -North Section (STEAM/Shop) Scale: 1"=20'-0"



First Floor Remodeling -North Section (Academic) Scale: 1"=20'-0"

Media Arts: Consider wall shelving, max 60° high . Reading Area for groups, mobile furniture, mixed seating for 30. Combination chairs, soft seating, and stools. Consider 36° tall mobile shelving for fiction and younger readers. Volumetric dimmable lighting, robust wifi, and multiple displays.



First Floor Remodeling - Center Section (Media & Technology) Scale: 11=20-01 SPRINGFIELD HIGH SCHOOL





First Floor Remodeling - Center Section (Administration)
Scale: 1"=20'-0"



SPRINGFIELD HIGH SCHOOL



SPRINGFIELD HIGH SCHOOL







Second Floor Remodeling - North Section (Academic)



Second Floor Remodeling
- East Section (Academic)
Scale 11=201-011





SPRINGFIELD HIGH SCHOOL

Second Floor Remodeling -West Section (Music & Theater) Scale 1"=20-0"



Third Floor Remodeling -North Section (Academic)



District 186 • Springfield Public Schools Master Plan / Phase One Implementation - 2020



#### History of Springfield High School

The name Springfield High School (SHS) came (almost) naturally. Predecessor high school facilities were often referred to as The Springfield High School as there was only one public high school in the city of Springfield, Illinois before the second and third came along in the 1930's. It is clear before the construction of the current SHS that the title was