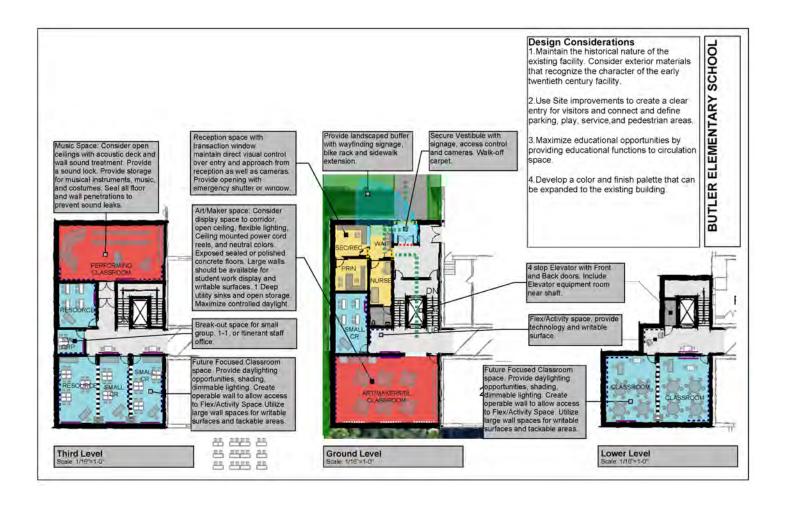

#### **Butler Elementary School**

Grades: K-5 Enrollment: 365 No. of strands: 2-3 Address: 1701 S. Macarthur Blvd. Springfield, IL 62704

Year of original construction: 1916 Building additions: 1932, 1936