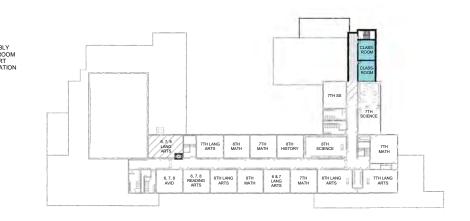

#### **Harvard Park Elementary School**

Grades: K-5 Enrollment: 346 No. of strands: 3-4

Address: 2501 S. 11th St. Springfield, IL 62703

Year of original construction: 1912 Building additions: 1927, 1938, 1947, 1989