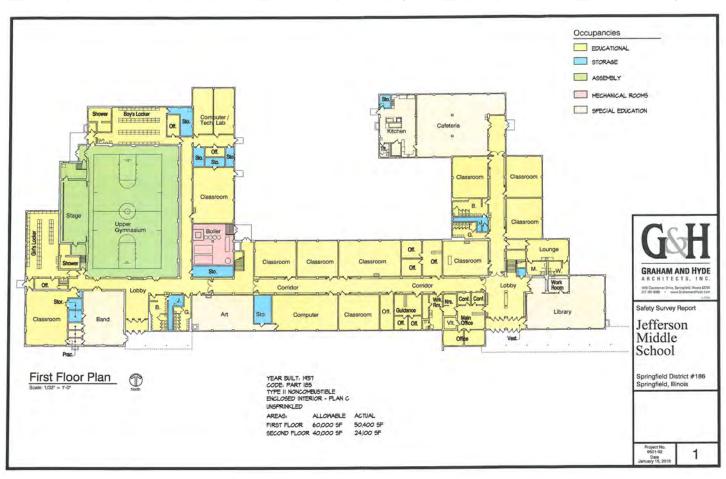

#### **Harvard Park Elementary School**

Grades: K-5 Enrollment: 346 No. of strands: 3-4

Address: 2501 S. 11th St. Springfield, IL 62703

Year of original construction: 1912 Building additions: 1927, 1938, 1947, 1989