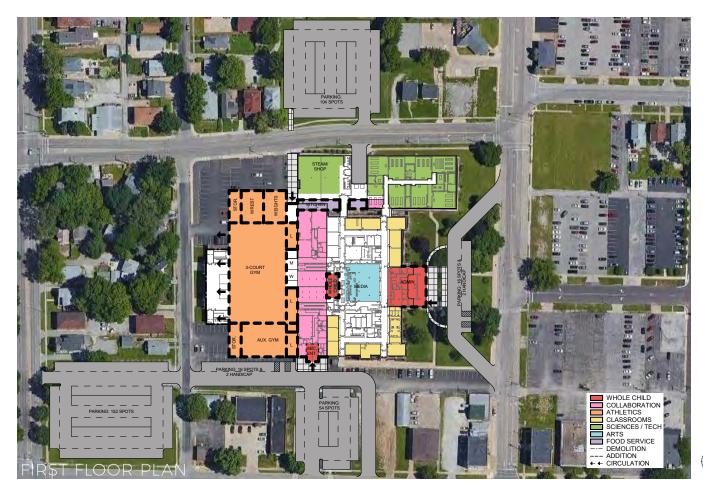

Design Fees Interior Design Fees Food Service Consultant Theater, Lighting & Rigging Design Acoustical/Audio/Video Design Cor Technology Design Services Reimbursable Expenses  OTHER COSTS Technology, Telecom, Security | Consultant | 6.07% | \$100,000<br>\$20,000<br>\$100,000<br>\$100,000<br>\$75,000<br>\$100,000 |              |
| Architect/ Engineering Design Fees Interior Design Fees Food Service Consultant Theater, Lighting & Rigging Design Acoustical/Audio/Video Design Cor Technology Design Services Reimbursable Expenses  OTHER COSTS                               | Consultant | 6.07% | \$100,000<br>\$20,000<br>\$100,000<br>\$100,000<br>\$75,000<br>\$100,000 | \$2,150,000  |

PROJECT BUDGET \$56,586,082

**PROJECT BUDGET - Escalated** 3% 2024 **\$63,688,134** 

## DESIGN DIAGRAM 14.1





## DESIGN DIAGRAM 14.1



## DESIGN DIAGRAM 14.1





First Floor Remodeling -North Section (STEAM/Shop) Scale: 1"=20'-0"



First Floor Remodeling -North Section (Academic) Scale: 1"=20'-0"

Media Arts: Consider wall shelving, max 60° high . Reading Area for groups, mobile furniture, mixed seating for 30. Combination chairs, soft seating, and stools. Consider 36° tall mobile shelving for fiction and younger readers. Volumetric dimmable lighting, robust wifi, and multiple displays.



First Floor Remodeling - Center Section (Media & Technology) Scale: 11=20-01 SPRINGFIELD HIGH SCHOOL





First Floor Remodeling - Center Section (Administration)
Scale: 1"=20'-0"



SPRINGFIELD HIGH SCHOOL



SPRINGFIELD HIGH SCHOOL







Second Floor Remodeling - North Section (Academic)



Second Floo