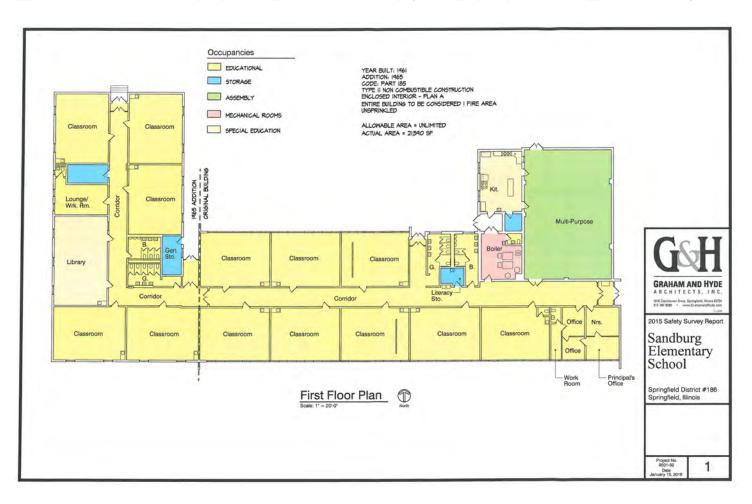

#### Sandburg Elementary School

No. of strands: 2 Grades: K-5 Enrollment: 285 Address: 2051 Wabash Ave Springfield, IL 62704

Year of original construction: 1961 Building addition: 1965