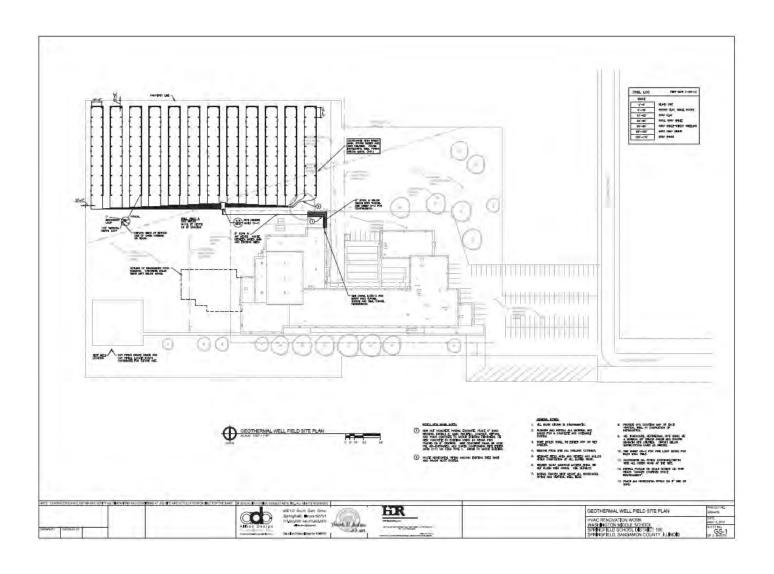

perty is not depicted on a Flood Insurance Rate Map as there is not special flood hazard area in the vicinity of the school.

| <b>T</b> 7 | GEOTHERMAL.     |
|------------|-----------------|
| x          | (THO) I HERNIAL |
|            |                 |

o The geothermal field is located to the southeast of the school. (see attached document)



W-4

#### AERIAL 2018-10-16



#### **PARCELS**



Parcels 252-001 and 002, 254-001, 002, and 003 and 276-021 are owned by District 186.

There is a 33' wide parcel along the north side of parcels 254-001 and 003 that appears to be ROW for East Jackson Street.

#### 2007 CONTOURS



#### SEWER MAP





#### **GAS MAP**



#### WATER MAP



#### UNDERGROUND MINE MAP

#### Illinois State Geological Survey -- ILMINES



#### GEOTHERMAL FIELD MAP





# TRANSFER PACKAGE #8

- 8.1 FRANKLIN MIDDLE SCHOOL
- 8.2 GRANT MIDDLE SCHOOL



#### **PROJECT MANAGEMENT TEAM**

BLDD Architects
IDG Architects
O'Shea Builders
CJP Architects
Vasconcelles Engineering
Hanson Engineering

# CONTENTS

| 8.1 | Franklin Middle School        |
|-----|-------------------------------|
|     | Project Summary8.1-2          |
|     | Building Programs8.1-3        |
|     | Project Budget                |
|     | Design Intent                 |
|     | Design & Scope Diagrams       |
|     | HPD/IDNR Plan                 |
|     | Project Schedule              |
|     | Existing Conditions           |
|     | Floor Plans                   |
|     | Site Plans                    |
|     |                               |
|     | Site Assessment               |
|