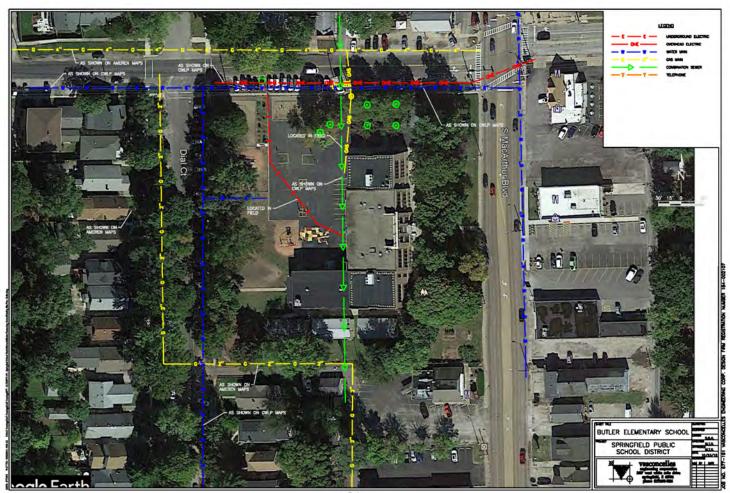

#### **Butler Elementary School**

Grades: K-5 Enrollment: 365 No. of strands: 2-3 Address: 1701 S. Macarthur Blvd. Springfield, IL 62704

Year of original construction: 1916 Building additions: 1932, 1936