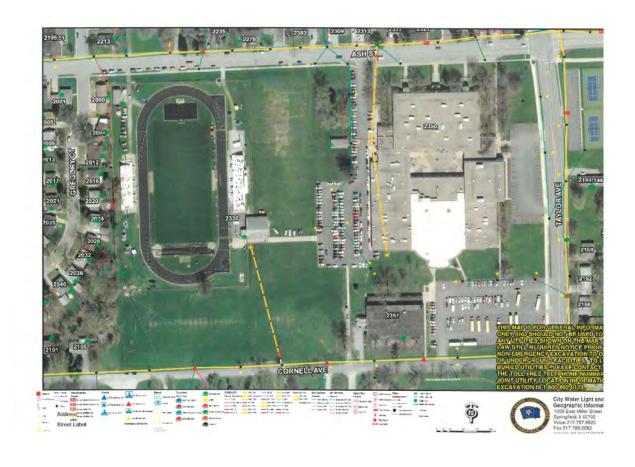

#### **Springfield Ball Charter School**

Enrollment: 397 Grades: K-8

Address: 2530 E. Ash St. Springfield, IL 62703

Year of original construction: Building additions: N/A