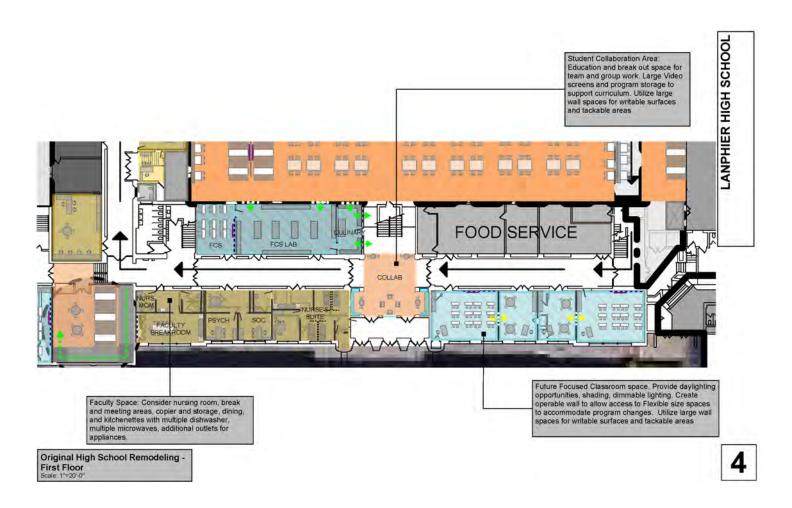

|
| SOFT COSTS  SITE ACQUISITION AND EVALUAT Land Purchase Topographical Survey Geotechnical Survey  FEES AND SERVICES Architect/ Engineering Design Fees Interior Design Fees Food Service Consultant Theater, Lighting & Rigging Design Acoustical/Audio/Video Design Cor Technology Design Services Reimbursable Expenses  OTHER COSTS Technology, Telecom, Security Furnishings, Fixtures, Equipment | Consultant  | 5.90% | \$20,000<br>\$15,000<br>\$15,000<br>\$100,000<br>\$100,000<br>\$100,000<br>\$100,000<br>\$100,000  | \$7,079,855<br>\$35,000<br>\$4,044,855<br>\$3,000,000 |

3%

2021

**PROJECT BUDGET** 

**PROJECT BUDGET - Escalated** 

\$63,972,446

\$65,891,620



BASEMENT FLOOR PLAN







FIRST FLOOR PLAN







# SCOPE DIAGRAM 9.1



# SCOPE DIAGRAM 9.1



# SCOPE DIAGRAM 9.1







Original High School Remodeling -Second Floor 5







LANPHIER HIGH SCHOOL

8









Auditorium and Gymnasium Addition -Second Floor Scale: 1"=30'-0'



Small Gymnasium Remodeling - First Floor Scale. 1"=30"-0"



#### **History of Lanphier High School**

Lanphier High School (LHS) became Springfield's third public high school when it opened midyear on Monday, January 25, 1937. The building, costing \$300,000, is the principal project of the board's pretentious expansion program, now virtually completed.\(^1\) Months of debate and discussion as well as some heated school board meetings led to the construction of LHS. As Springfield grew especially on the north end, it became clear a third high school would be an appropriate solution to educate the growing student body. What was to b