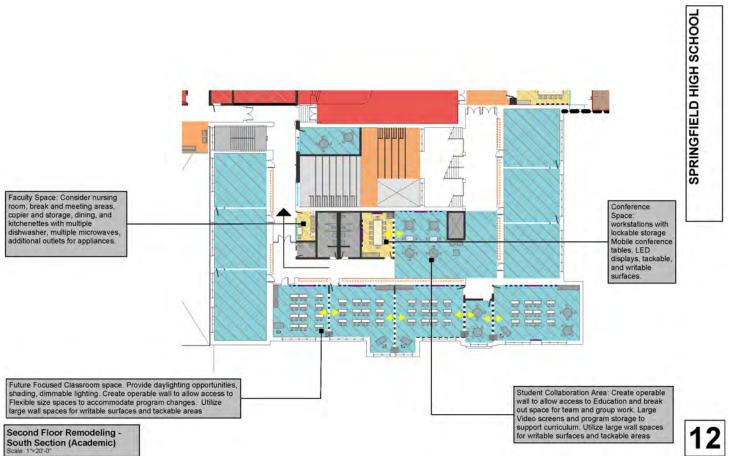

First Floor Remodeling -North Section (STEAM/Shop) Scale: 1"=20'-0"



First Floor Remodeling -North Section (Academic) Scale: 1"=20'-0"

Media Arts: Consider wall shelving, max 60° high . Reading Area for groups, mobile furniture, mixed seating for 30. Combination chairs, soft seating, and stools. Consider 36° tall mobile shelving for fiction and younger readers. Volumetric dimmable lighting, robust wifi, and multiple displays.



First Floor Remodeling - Center Section (Media & Technology) Scale: 11=20-01 SPRINGFIELD HIGH SCHOOL





First Floor Remodeling - Center Section (Administration)
Scale: 1"=20'-0"



SPRINGFIELD HIGH SCHOOL



SPRINGFIELD HIGH SCHOOL







Second Floor Remodeling - North Section (Academic)



Second Floor Remodeling
- East Section (Academic)
Scale 11=201-011





SPRINGFIELD HIGH SCHOOL

Second Floor Remodeling -West Section (Music & Theater) Scale 1"=20-0"



Third Floor Remodeling -North Section (Academic)



District 186 • Springfield Public Schools Master Plan / Phase One Implementation - 2020



#### History of Springfield High School

The name Springfield High School (SHS) came (almost) naturally. Predecessor high school facilities were often referred to as The Springfield High School as there was only one public high school in the city of Springfield, Illinois before the second and third came along in the 1930's. It is clear before the construction of the current SHS that the title was used. It is evident in an early rendering pictured below indicating "New High School" that a particular name had not been selected. It was not until April