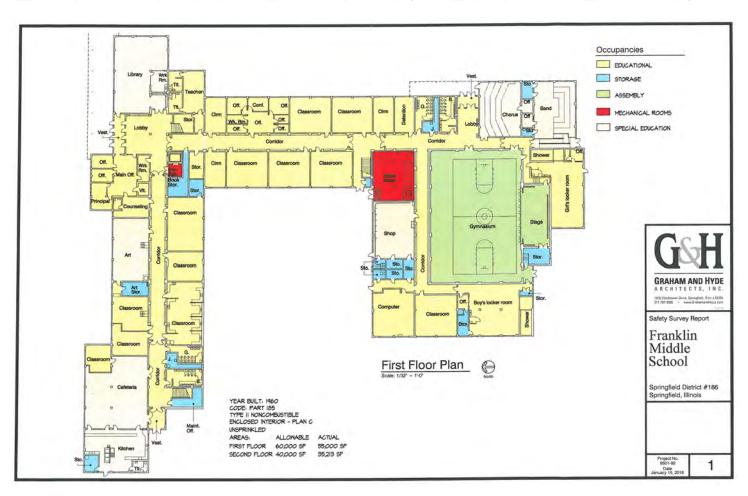

| Î   |      |     |     |     |     |      |           |      | T   |     |     | 1 |  |  |  |  |  |
|                                                       |     |      |     |     |     |     |      |   |     | $\top$ | $\exists$ | $\exists$ |     |     |     |                 |     |     |     |    |      |     |     |     |     |      |     |     |     |     |      |           |      |     |     |     | T |  |  |  |  |  |
| LEGEND                                                |     |      |     |     |     | DES | SIGN | V |     |        |           |           |     |     |     |                 |     |     | В   | ID |      |     |     |     |     |      |     |     |     | CON | ISTR | UCT       | ION  |     |     |     | ı |  |  |  |  |  |

# EXISTING CONDITIONS: FLOOR PLAN 8.1



# EXISTING CONDITIONS: FLOOR PLAN 8.1



# EXISTING CONDITIONS: SITE PLAN 8.1



# SPRINGFIELD DISTRICT 186 SCHOOLS FRANKLIN MIDDLE SCHOOL SITE ASSESSMENT OCTOBER 2019

### FRANKLIN MIDDLE SCHOOL

### o GENERAL

- The proposed addition replaces asphalt pavement with building. Truck deliveries to the cafeteria will be more difficult and there is limited area for the trucks to turn around. Anticipate that the loss of parking and play area is to be replaced and that desired truck turning upgrades will require additional paved area.
- o The temporary buildings will be removed.
- o Traffic flow patterns for student drop-off or pick-up should be assessed.
- O An e-mail from the Illinois Department of Natural Resources, noted their review of the Illinois Natural Heritage Database showed that th