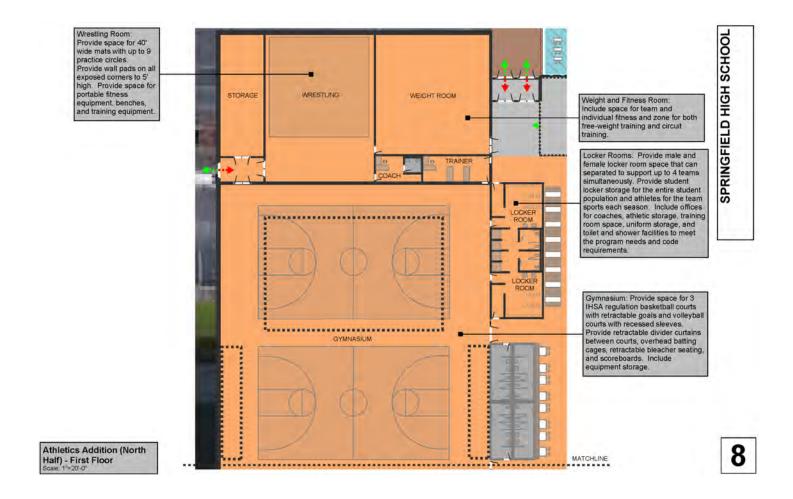

UDGET - Escalated** 3% 2024 **\$63,688,134** 

## DESIGN DIAGRAM 14.1





## DESIGN DIAGRAM 14.1



## DESIGN DIAGRAM 14.1





First Floor Remodeling -North Section (STEAM/Shop) Scale: 1"=20'-0"



First Floor Remodeling -North Section (Academic) Scale: 1"=20'-0"

Media Arts: Consider wall shelving, max 60° high . Reading Area for groups, mobile furniture, mixed seating for 30. Combination chairs, soft seating, and stools. Consider 36° tall mobile shelving for fiction and younger readers. Volumetric dimmable lighting, robust wifi, and multiple displays.



First Floor Remodeling - Center Section (Media & Technology) Scale: 11=20-01 SPRINGFIELD HIGH SCHOOL





First Floor Remodeling - Center Section (Administration)
Scale: 1"=20'-0"



SPRINGFIELD HIGH SCHOOL



SPRINGFIELD HIGH SCHOOL







Second Floor Remodeling - North Section (Academic)



Second Floor Remodeling
- East Section (Academic)
Scale 11=201-011





SPRINGFIELD HIGH SCHOOL

Second Floor Remodeling -West Section (Music & Theater) Scale 1"=20-0"



Third Floor Remodeling -North Section (Academic)



District 186 • Springfield Public Schools Master Plan / Phase One Implementation - 2020



#### History of Springfield High School

The name Springfield High School (SHS) came (almost) naturally. Predecessor high school facilities were often referred to as The Springfield High School as there was only one public high school in the city of Springfield, Illinois before the second and third came along in the 1930's. It is clear before the construction of the current SHS that the title was used. It is evident in an