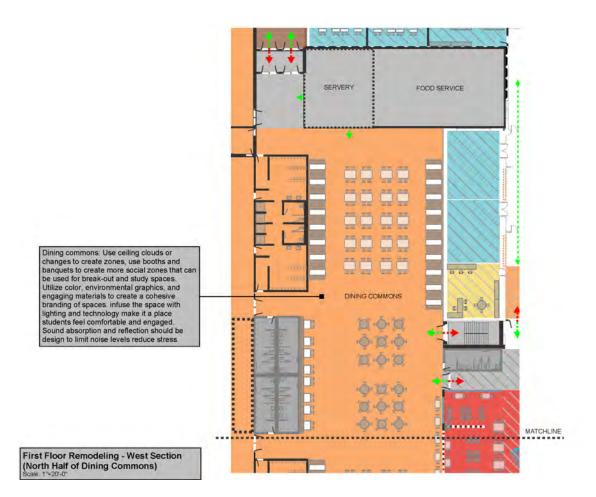

2,150,000  |

PROJECT BUDGET \$56,586,082

**PROJECT BUDGET - Escalated** 3% 2024 **\$63,688,134** 

## DESIGN DIAGRAM 14.1





## DESIGN DIAGRAM 14.1



## DESIGN DIAGRAM 14.1





First Floor Remodeling -North Section (STEAM/Shop) Scale: 1"=20'-0"



First Floor Remodeling -North Section (Academic) Scale: 1"=20'-0"

Media Arts: Consider wall shelving, max 60° high . Reading Area for groups, mobile furniture, mixed seating for 30. Combination chairs, soft seating, and stools. Consider 36° tall mobile shelving for fiction and younger readers. Volumetric dimmable lighting, robust wifi, and multiple displays.



First Floor Remodeling - Center Section (Media & Technology) Scale: 11=20-01 SPRINGFIELD HIGH SCHOOL





First Floor Remodeling - Center Section (Administration)
Scale: 1"=20'-0"



SPRINGFIELD HIGH SCHOOL



SPRINGFIELD HIGH SCHOOL







Second Floor Remodeling - North Section (Academic)



Second Floor Remodeling
- East Section (Academic)
Scale 11=201-011





SPRINGFIELD HIGH SCHOOL

Second Floor Remodeling -West Section (Music & Theater) Scale 1"=20-0"



Third Floor Remodeling -North Section (Academic)



District 186 • Springfield Public Schools Master Plan / Phase One Implementation - 2020



#### History of Springfield High School

The name Springfield High School (SHS) came (almost) naturally. Predecessor high school facilities were often referred to as The Springfield High School as there was only one public high school in the city of Springfield, Illinois before the second and third came along in the 1930's. It is clear before the construction of the cur