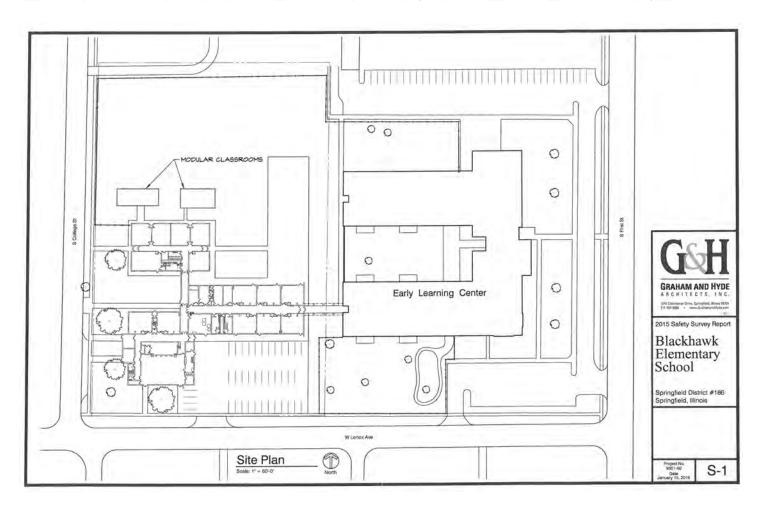

#### **Black Hawk Elementary School**

Grades: K–5 Enrollment: 249 No. of strands: 2 Address: 2500 S. College St. Springfield, IL 62704

Year of original construction: 1956 Building addition: 1967