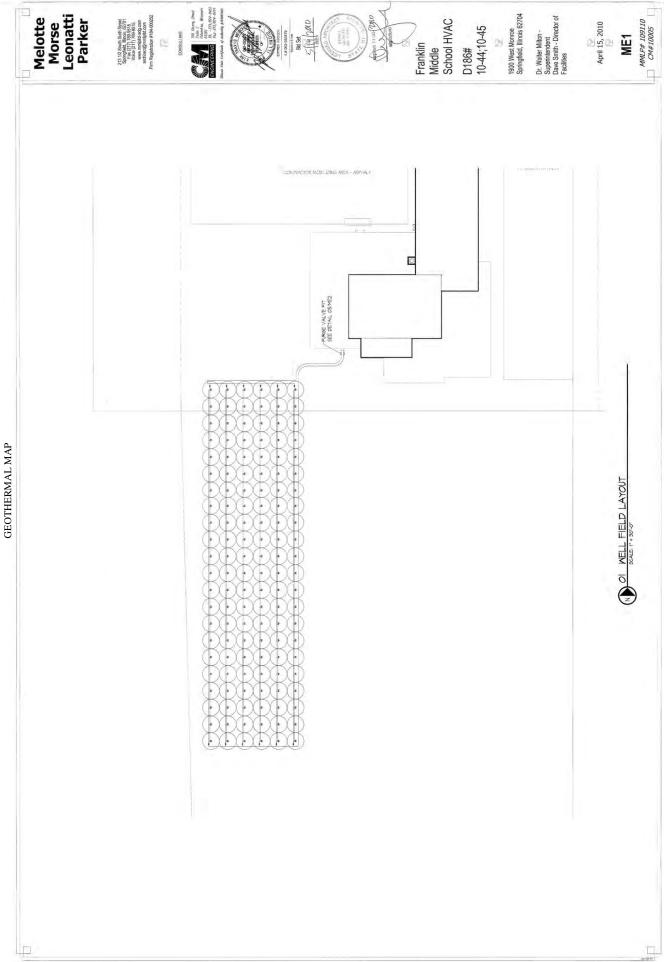

#### **Harvard Park Elementary School**

Grades: K-5 Enrollment: 346 No. of strands: 3-4

Address: 2501 S. 11th St. Springfield, IL 62703

Year of original construction: 1912 Building additions: 1927, 1938, 1947, 1989