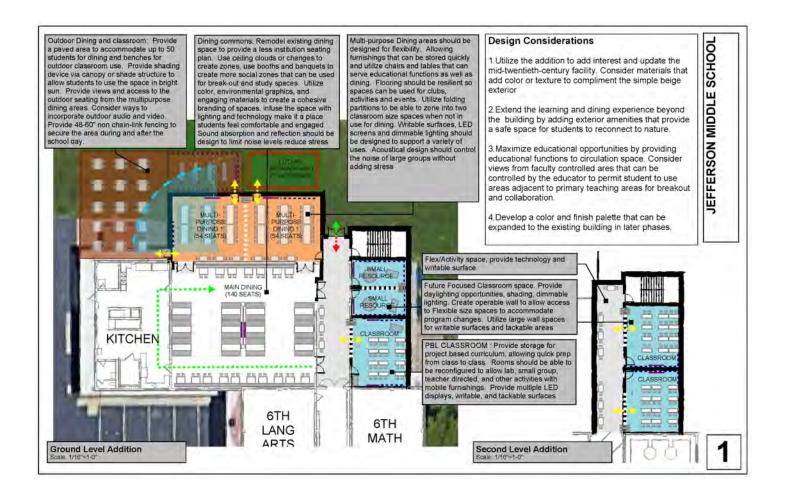

#### **Harvard Park Elementary School**

Grades: K-5 Enrollment: 346 No. of strands: 3-4

Address: 2501 S. 11th St. Springfield, IL 62703

Year of original construction: 1912 Building additions: 1927, 1938, 1947, 1989