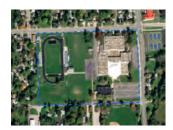

### 10-YEAR CASCADING PLAN

One of the most powerful tools in implementing a multi-phase master plan was the 10-year cascading plan. A cascading plan is a visual representation of all the capital work than needs completed over a period of time — in this instance 10 years — grouped by priority, timing and funding. It illustrates the goals and allows the district to quickly see the effect the work will have on the dollars available and the community it impacts. As new data emerged, the plan could be adjusted to reflect and react to the new information.

This powerful resource allowed the Springfield team to categorize and view their goals in a strategic way, all while accessing dynamic data that was tied to multiple levels of decision-making and phasing. The elasticity of the plan helped the team to adjust and react when obstacles and challenges arose, making implementation more attainable.