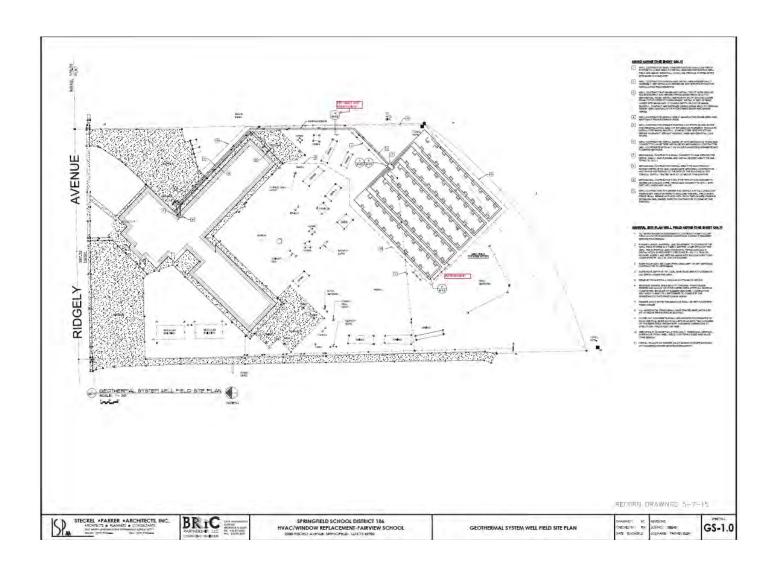

#### **Fairview Elementary School**

Grades: K-5 Enrollment: 264 No. of strands: 2 Address: 2200 E. Ridgely Ave. Springfield, IL 62702

Year of original construction: 1952 Building additions: 1955, 1959