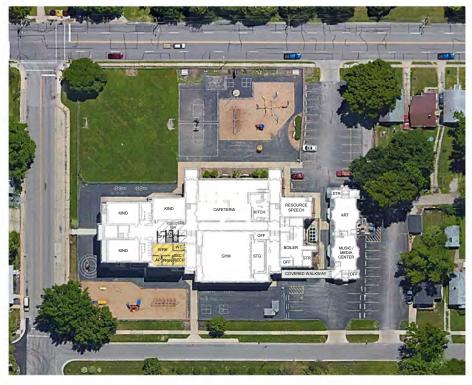

#### **Addams Elementary School**

Grades: K-5 Enrollment: 251 No. of strands: 2-3

Address: 10 Babiak Lane Springfield, IL 62702

Year of original construction: 1960 Building additions: 1962, 1989