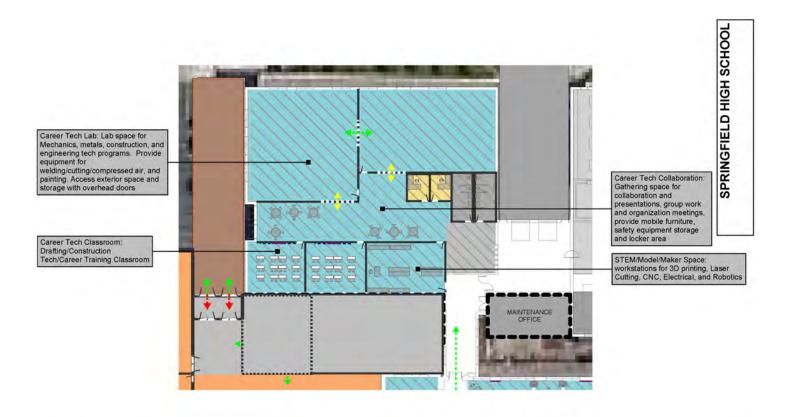

t Theater, Lighting & Rigging Design Acoustical/Audio/Video Design Cor Technology Design Services Reimbursable Expenses  OTHER COSTS Technology, Telecom, Security | Consultant | 6.07% | \$100,000<br>\$20,000<br>\$100,000<br>\$100,000<br>\$75,000<br>\$100,000 |              |
| Architect/ Engineering Design Fees Interior Design Fees Food Service Consultant Theater, Lighting & Rigging Design Acoustical/Audio/Video Design Cor Technology Design Services Reimbursable Expenses  OTHER COSTS                               | Consultant | 6.07% | \$100,000<br>\$20,000<br>\$100,000<br>\$100,000<br>\$75,000<br>\$100,000 | \$2,150,000  |

PROJECT BUDGET \$56,586,082

**PROJECT BUDGET - Escalated** 3% 2024 **\$63,688,134** 

## DESIGN DIAGRAM 14.1





## DESIGN DIAGRAM 14.1



## DESIGN DIAGRAM 14.1





First Floor Remodeling -North Section (STEAM/Shop) Scale: 1"=20'-0"



First Floor Remodeling -North Section (Academic) Scale: 1"=20'-0"

Media Arts: Consider wall shelving, max 60° high . Reading Area for groups, mobile furniture, mixed seating for 30. Combination chairs, soft seating, and stools. Consider 36° tall mobile shelving for fiction and younger readers. Volumetric dimmable lighting, robust wifi, and multiple displays.



First Floor Remodeling - Center Section (Media & Technology) Scale: 11=20-01 SPRINGFIELD HIGH SCHOOL





First Floor Remodeling - Center Section (Administration)
Scale: 1"=20'-0"



SPRINGFIELD HIGH SCHOOL



SPRINGFIELD HIGH SCHOOL







Second Floor Remodeling - North Section (Academic)



Second Floor Remodeling
- East Section (Academic)
Scale 11=201-011