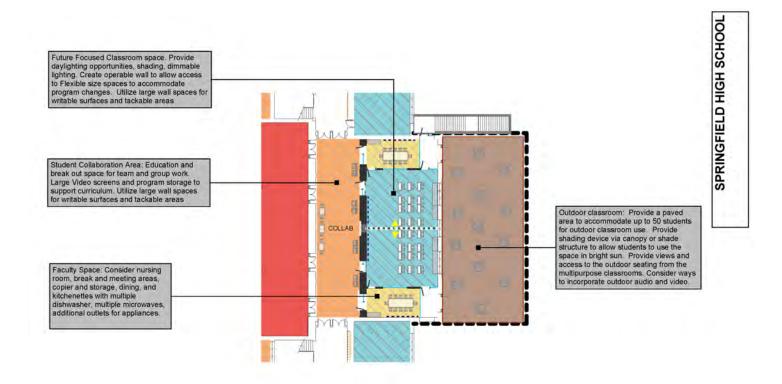

IAGRAM 14.1





## DESIGN DIAGRAM 14.1



## DESIGN DIAGRAM 14.1





First Floor Remodeling -North Section (STEAM/Shop) Scale: 1"=20'-0"



First Floor Remodeling -North Section (Academic) Scale: 1"=20'-0"

Media Arts: Consider wall shelving, max 60° high . Reading Area for groups, mobile furniture, mixed seating for 30. Combination chairs, soft seating, and stools. Consider 36° tall mobile shelving for fiction and younger readers. Volumetric dimmable lighting, robust wifi, and multiple displays.



First Floor Remodeling - Center Section (Media & Technology) Scale: 11=20-01 SPRINGFIELD HIGH SCHOOL





First Floor Remodeling - Center Section (Administration)
Scale: 1"=20'-0"



SPRINGFIELD HIGH SCHOOL



SPRINGFIELD HIGH SCHOOL







Second Floor Remodeling - North Section (Academic)



Second Floor Remodeling
- East Section (Academic)
Scale 11=201-011





SPRINGFIELD HIGH SCHOOL

Second Floor Remodeling -West Section (Music & Theater) Scale 1"=20-0"



Third Floor Remodeling -North Section (Academic)



District 186 • Springfield Public Schools Master Plan / Phase One Implementation - 2020



#### History of Springfield High School

The name Springfield High School (SHS) came (almost) naturally. Predecessor high school facilities were often referred to as The Springfield High School as there was only one public high school in the city of Springfield, Illinois before the second and third came along in the 1930's. It is clear before the construction of the current SHS that the title was used. It is evident in an early rendering pictured below indicating "New High School