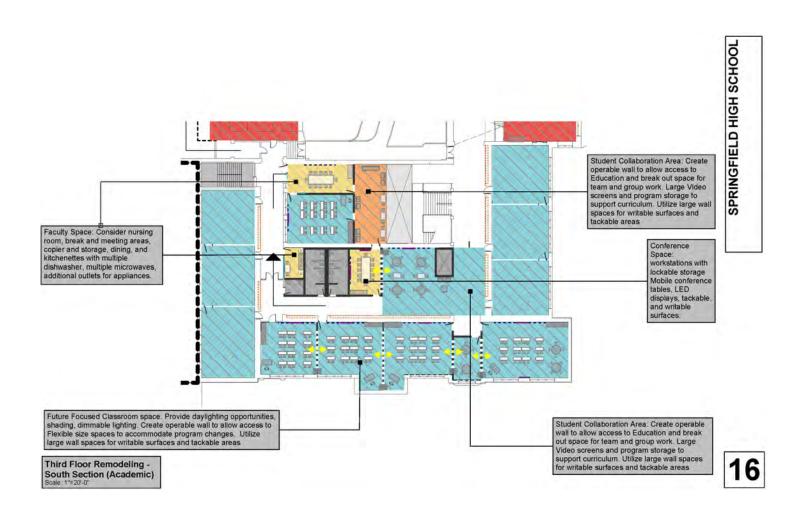

ng for 30. Combination chairs, soft seating, and stools. Consider 36° tall mobile shelving for fiction and younger readers. Volumetric dimmable lighting, robust wifi, and multiple displays.



First Floor Remodeling - Center Section (Media & Technology) Scale: 11=20-01 SPRINGFIELD HIGH SCHOOL





First Floor Remodeling - Center Section (Administration)
Scale: 1"=20'-0"



SPRINGFIELD HIGH SCHOOL



SPRINGFIELD HIGH SCHOOL







Second Floor Remodeling - North Section (Academic)



Second Floor Remodeling
- East Section (Academic)
Scale 11=201-011





SPRINGFIELD HIGH SCHOOL

Second Floor Remodeling -West Section (Music & Theater) Scale 1"=20-0"



Third Floor Remodeling -North Section (Academic)



District 186 • Springfield Public Schools Master Plan / Phase One Implementation - 2020



#### History of Springfield High School

The name Springfield High School (SHS) came (almost) naturally. Predecessor high school facilities were often referred to as The Springfield High School as there was only one public high school in the city of Springfield, Illinois before the second and third came along in the 1930's. It is clear before the construction of the current SHS that the title was used. It is evident in an early rendering pictured below indicating "New High School" that a particular name had not been selected. It was not until April 28, 1916 that Springfield High School was formalized as the name for the new building. Members of the high school committee to whom the naming of the new building was referred with power to act will report to the board of education tonight as