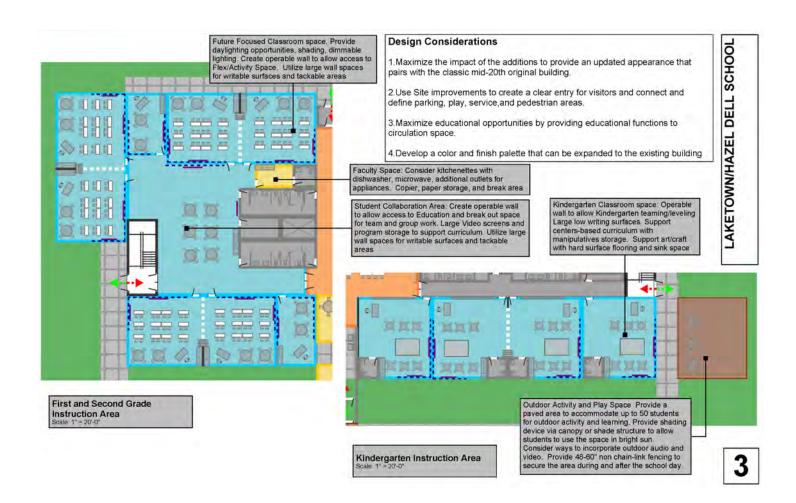

he space with lighting and technology make it a place students feel comfortable and engaged. Sound absorption and reflection should be design to limit noise levels reduce stress

Multi-purpose Dining areas should be designed for flexibility. Allowing furnishings that can be stored quickly and utilize chairs and tables that can serve educational functions as well as dining. Flooring should be resilient so spaces can be used for clubs, activities and events. Utilize folding partitions to be able to zone into performance spaces when not in use for dining. Writable surfaces, LED screens and dimmable lighting should be designed to support a variety of uses. Acoustical design should control the noise of large groups without adding stress.

Commons Area Scale: 1"=20'-0" 2

## SCOPE DIAGRAM 10.1



## SCOPE DIAGRAM 10.1



## PROJECT SCHEDULE 10.1

# | Springfield Public School District 186 - Project Management Team | December 2, 2019 | DESTRICT 186 | DESTRICT 186 | DESTRICT 186 | DESTRICT 186 | DESTRICT 186 | DESTRICT 186 | DESTRICT 186 | DESTRICT 186 | DESTRICT 186 | DESTRICT 186 | DESTRICT 186 | DESTRICT 186 | DESTRICT 186 | DESTRICT 186 | DESTRICT 186 | DESTRICT 186 | DESTRICT 186 | DESTRICT 186 | DESTRICT 186 | DESTRICT 186 | DESTRICT 186 | DESTRICT 186 | DESTRICT 186 | DESTRICT 186 | DESTRICT 186 | DESTRICT 186 | DESTRICT 186 | DESTRICT 186 | DESTRICT 186 | DESTRICT 186 | DESTRICT 186 | DESTRICT 186 | DESTRICT 186 | DESTRICT 186 | DESTRICT 186 | DESTRICT 186 | DESTRICT 186 | DESTRICT 186 | DESTRICT 186 | DESTRICT 186 | DESTRICT 186 | DESTRICT 186 | DESTRICT 186 | DESTRICT 186