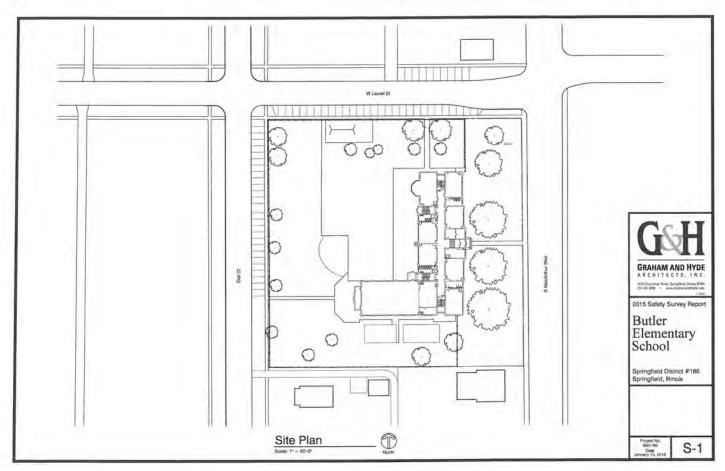

#### **Butler Elementary School**

Grades: K-5 Enrollment: 365 No. of strands: 2-3 Address: 1701 S. Macarthur Blvd. Springfield, IL 62704

Year of original construction: 1916 Building additions: 1932, 1936