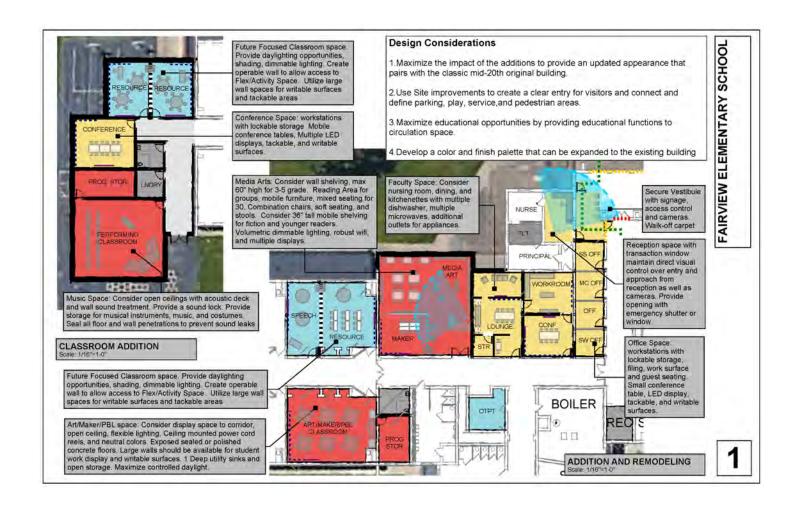

#### **Fairview Elementary School**

Grades: K-5 Enrollment: 264 No. of strands: 2 Address: 2200 E. Ridgely Ave. Springfield, IL 62702

Year of original construction: 1952 Building additions: 1955, 1959