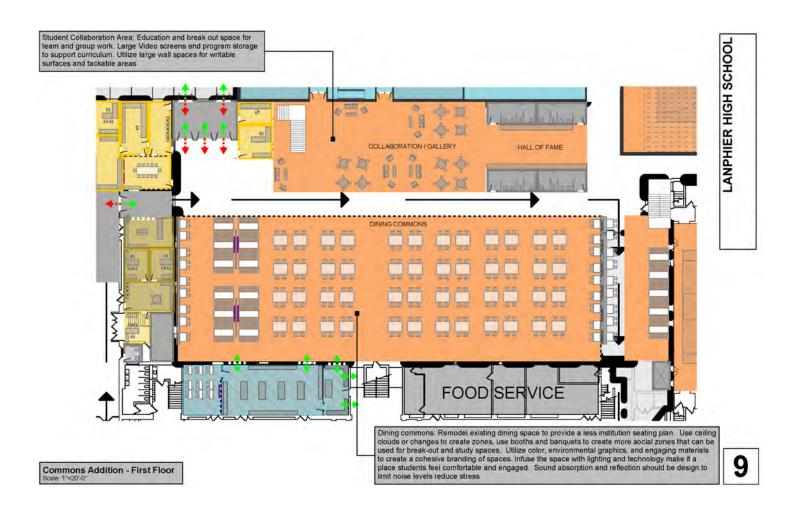

Survey Geotechnical Survey  FEES AND SERVICES Architect/ Engineering Design Fees Interior Design Fees Food Service Consultant Theater, Lighting & Rigging Design Acoustical/Audio/Video Design Cor Technology Design Services Reimbursable Expenses  OTHER COSTS Technology, Telecom, Security Furnishings, Fixtures, Equipment | Consultant  | 5.90% | \$20,000<br>\$15,000<br>\$15,000<br>\$100,000<br>\$100,000<br>\$100,000<br>\$100,000<br>\$100,000  | \$7,079,855<br>\$35,000<br>\$4,044,855<br>\$3,000,000 |

3%

2021

**PROJECT BUDGET** 

**PROJECT BUDGET - Escalated** 

\$63,972,446

\$65,891,620



BASEMENT FLOOR PLAN







FIRST FLOOR PLAN







# SCOPE DIAGRAM 9.1



# SCOPE DIAGRAM 9.1



# SCOPE DIAGRAM 9.1







Original High School Remodeling -Second Floor 5







LANPHIER HIGH SCHOOL

8









Auditorium and Gymnasium Addition -Second Floor Scale: 1"=30'-0'



Small Gymnasium Remodeling - First Floor Scale. 1"=30"-0"



#### **History of Lanphier High School**

Lanphier High School (LHS) became Springfield's third public high school when it opened midyear on Monday, January 25, 1937. The building, costing \$300,000, is the principal project of the board's pretentious expansion program, now virtually completed.\(^1\) Months of debate and discussion as well as some heated school board meetings led to the construction of LHS. As Springfield grew especially on the north end, it became clear a third high school would be an appropriate solution to educate the growing student body. What was to be called Lanphier High School had its beginning at the Converse School building (no