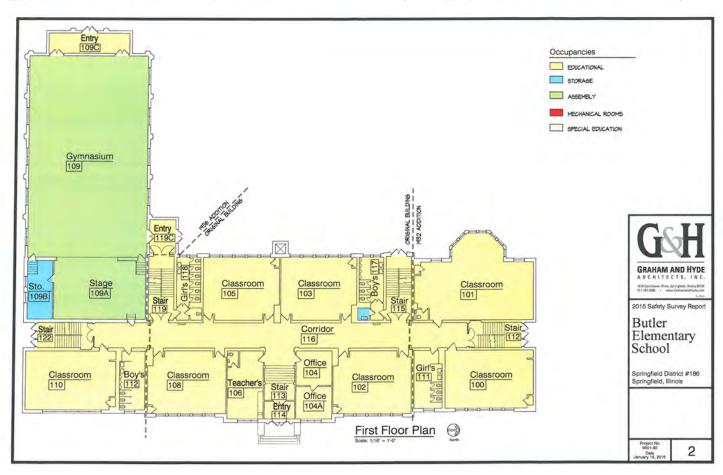

#### **Butler Elementary School**

Grades: K-5 Enrollment: 365 No. of strands: 2-3 Address: 1701 S. Macarthur Blvd. Springfield, IL 62704

Year of original construction: 1916 Building additions: 1932, 1936