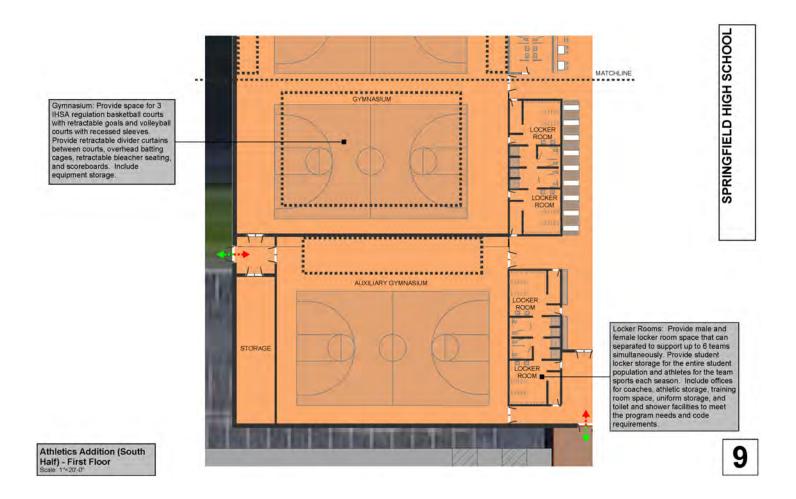

GET - Escalated** 3% 2024 **\$63,688,134** 

## DESIGN DIAGRAM 14.1





## DESIGN DIAGRAM 14.1



## DESIGN DIAGRAM 14.1





First Floor Remodeling -North Section (STEAM/Shop) Scale: 1"=20'-0"



First Floor Remodeling -North Section (Academic) Scale: 1"=20'-0"

Media Arts: Consider wall shelving, max 60° high . Reading Area for groups, mobile furniture, mixed seating for 30. Combination chairs, soft seating, and stools. Consider 36° tall mobile shelving for fiction and younger readers. Volumetric dimmable lighting, robust wifi, and multiple displays.



First Floor Remodeling - Center Section (Media & Technology) Scale: 11=20-01 SPRINGFIELD HIGH SCHOOL





First Floor Remodeling - Center Section (Administration)
Scale: 1"=20'-0"



SPRINGFIELD HIGH SCHOOL



SPRINGFIELD HIGH SCHOOL







Second Floor Remodeling - North Section (Academic)



Second Floor Remodeling
- East Section (Academic)
Scale 11=201-011





SPRINGFIELD HIGH SCHOOL

Second Floor Remodeling -West Section (Music & Theater) Scale 1"=20-0"



Third Floor Remodeling -North Section (Academic)



District 186 • Springfield Public Schools Master Plan / Phase One Implementation - 2020



#### History of Springfield High School

The name Springfield High School (SHS) came (almost) naturally. Predecessor high school facilities were often referred to as The Springfield High School as there was only one public high school in the city of Springfield, Illinois before the second and third came along in the 1930's. It is clear before the construction of the current SHS that the title was used. It is evident in an ea