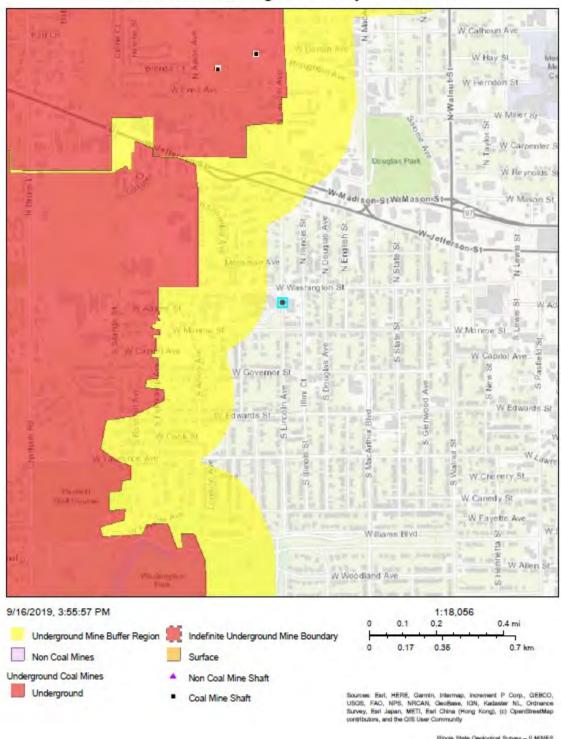

### 10-YEAR CASCADING PLAN

One of the most powerful tools in implementing a multi-phase master plan was the 10-year cascading plan. A cascading plan is a visual representation of all the capital work than needs completed over a period of time — in this instance 10 years — grouped by priority, timing and funding. It illustrates the goals and allows the district to quickly see the effect the work will have on the dollars available and the community it impacts. As new data emerged, the plan could be adjusted to reflect and react to the new information.

This powerful resource allowed the Springfield team to categorize and view their goals in a strategic way, all while accessing dynamic data that was tied to multiple levels of decision-making and phasing. The elasticity of the plan helped the team to adjust and react when obstacles and challenges arose, making implementation more attainable.