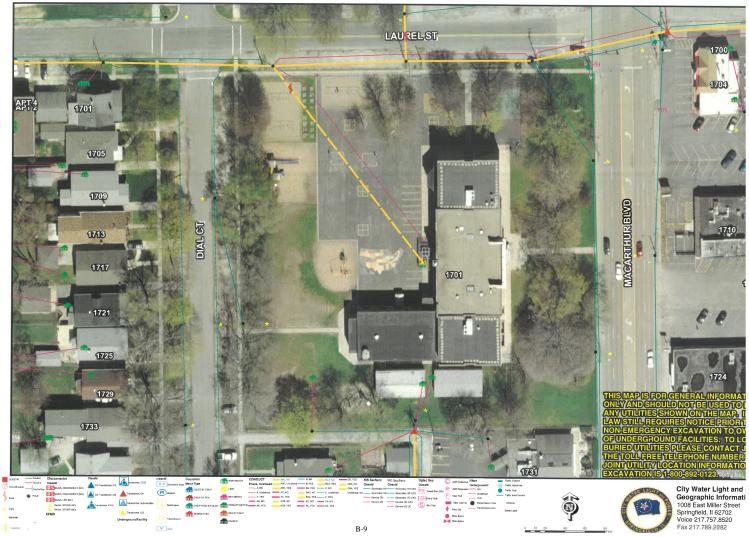

#### **Butler Elementary School**

Grades: K-5 Enrollment: 365 No. of strands: 2-3 Address: 1701 S. Macarthur Blvd. Springfield, IL 62704

Year of original construction: 1916 Building additions: 1932, 1936