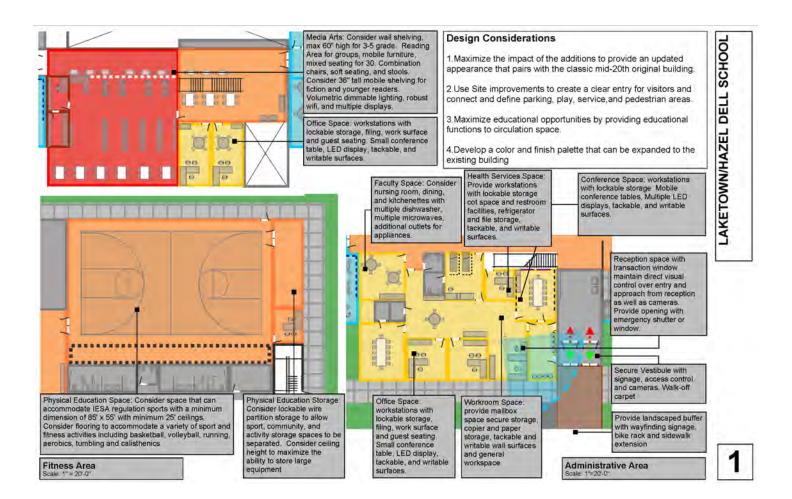

esign Fees Food Service Consultant Theater, Lighting & Rigging Design C Acoustical/Audio/Video Design Cons Technology Design Services Reimbursable Expenses  OTHER COSTS Technology, Telecom, Security | Consultant  | \$50,000<br>\$15,000<br>\$35,000             |                        |
| Architect/ Engineering Design Fees Interior Design Fees Food Service Consultant Theater, Lighting & Rigging Design C Acoustical/Audio/Video Design Cons Technology Design Services Reimbursable Expenses  OTHER COSTS                               | Consultant  | \$50,000<br>\$15,000<br>\$35,000<br>\$50,000 |                        |

3%

2021

**PROJECT BUDGET** 

**PROJECT BUDGET - Escalated** 

\$21,969,684

<del>\$22,628,77</del>5

## DESIGN DIAGRAM 10.1



## DESIGN DIAGRAM 10.1



## SCOPE DIAGRAM 10.1



Media Arts: Consider wall shelving, max 60° high for 3-5 grade. Reading Area for groups, mobile furniture, mixed seating for 30. Combination chairs, soft seating, and stools. Consider 36° tall mobile shelving for fiction and younger readers. Volumetric dimmable lighting, robust wifi, and multiple displays.

Outdoor Dining and classroom: Provide a paved area to accommodate up to 50 students for dining and benches for outdoor classroom use. Provide shading device via canopy or shade structure to allow students to use the space in bright sun. Provide views and access to the outdoor seating from the multipurpose dining areas. Consider ways to incorporate outdoor audio and video. Provide 48-60" non chain-link fencing to secure the area during and after the school day.

#### **Design Considera