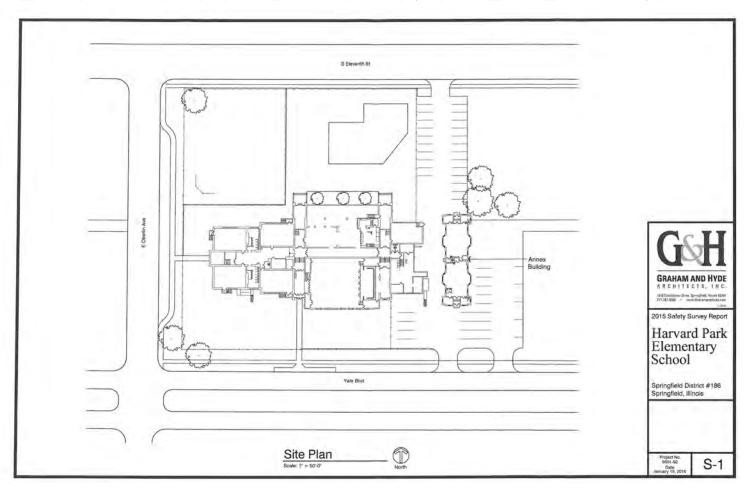

#### **Harvard Park Elementary School**

Grades: K-5 Enrollment: 346 No. of strands: 3-4

Address: 2501 S. 11th St. Springfield, IL 62703

Year of original construction: 1912 Building additions: 1927, 1938, 1947, 1989