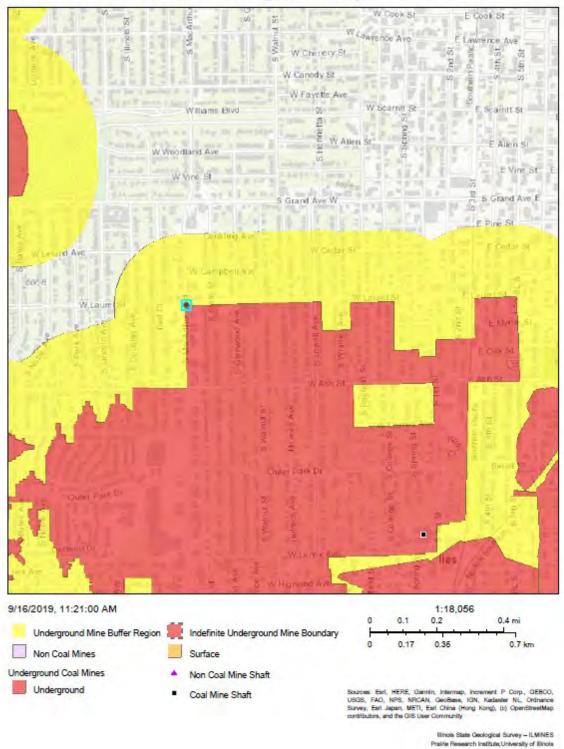

#### **Dubois Elementary School**

Grades: K-5 Enrollment: 420 No. of strands: 3-4

Address: 120 S. Lincoln Ave. Springfield, IL 62701

Year of original construction: 1897 Building addition: 1916