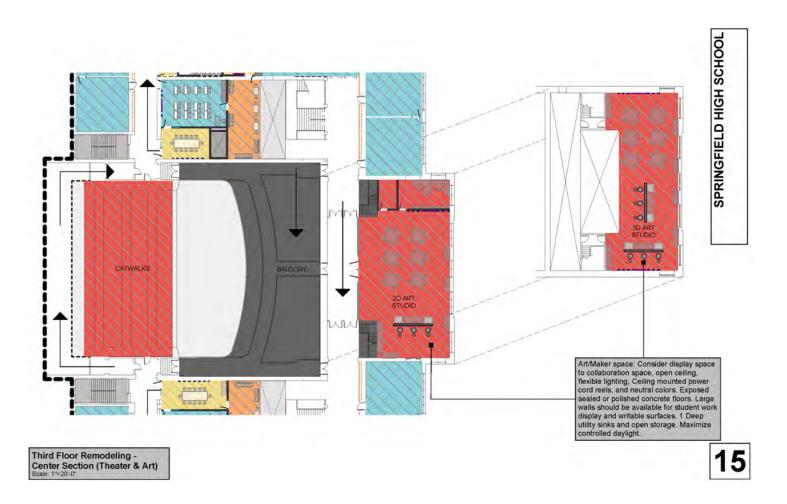

nsider wall shelving, max 60° high . Reading Area for groups, mobile furniture, mixed seating for 30. Combination chairs, soft seating, and stools. Consider 36° tall mobile shelving for fiction and younger readers. Volumetric dimmable lighting, robust wifi, and multiple displays.



First Floor Remodeling - Center Section (Media & Technology) Scale: 11=20-01 SPRINGFIELD HIGH SCHOOL





First Floor Remodeling - Center Section (Administration)
Scale: 1"=20'-0"



SPRINGFIELD HIGH SCHOOL



SPRINGFIELD HIGH SCHOOL







Second Floor Remodeling - North Section (Academic)



Second Floor Remodeling
- East Section (Academic)
Scale 11=201-011





SPRINGFIELD HIGH SCHOOL

Second Floor Remodeling -West Section (Music & Theater) Scale 1"=20-0"



Third Floor Remodeling -North Section (Academic)



District 186 • Springfield Public Schools Master Plan / Phase One Implementation - 2020



#### History of Springfield High School

The name Springfield High School (SHS) came (almost) naturally. Predecessor high school facilities were often referred to as The Springfield High School as there was only one public high school in the city of Springfield, Illinois before the second and third came along in the 1930's. It is clear before the construction of the current SHS that the title was used. It is evident in an early rendering pictured below indicating "New High School" that a particular name had not been selected. It was not until April 28, 1916 that Springfield High School was formalized as the name for the new building. Members of the high school committee to whom the naming of the ne