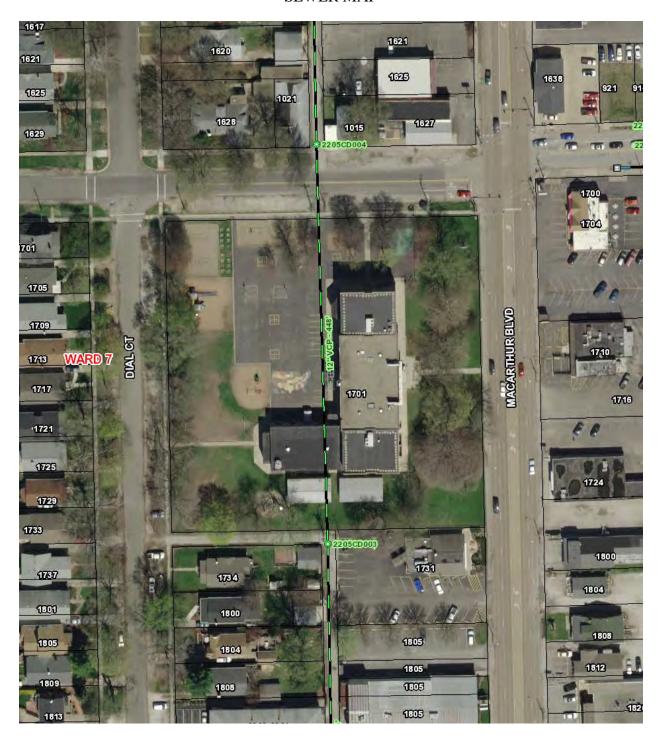

#### **Butler Elementary School**

Grades: K-5 Enrollment: 365 No. of strands: 2-3 Address: 1701 S. Macarthur Blvd. Springfield, IL 62704

Year of original construction: 1916 Building additions: 1932, 1936