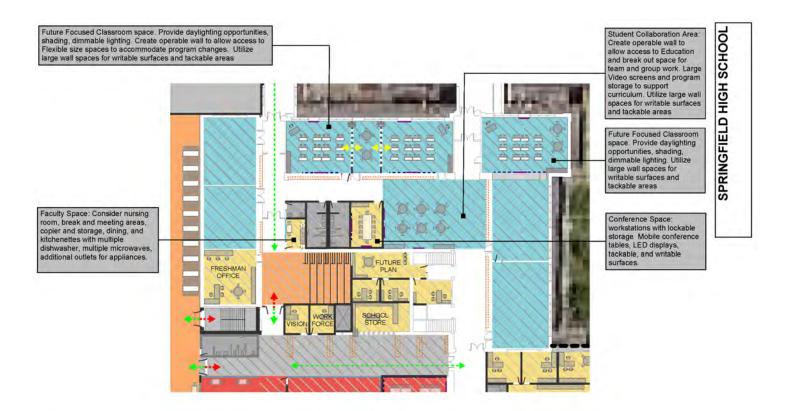

Technology Design Services Reimbursable Expenses  OTHER COSTS Technology, Telecom, Security | Consultant | 6.07% | \$100,000<br>\$20,000<br>\$100,000<br>\$100,000<br>\$75,000<br>\$100,000 |              |
| Architect/ Engineering Design Fees Interior Design Fees Food Service Consultant Theater, Lighting & Rigging Design Acoustical/Audio/Video Design Cor Technology Design Services Reimbursable Expenses  OTHER COSTS                               | Consultant | 6.07% | \$100,000<br>\$20,000<br>\$100,000<br>\$100,000<br>\$75,000<br>\$100,000 | \$2,150,000  |

PROJECT BUDGET \$56,586,082

**PROJECT BUDGET - Escalated** 3% 2024 **\$63,688,134** 

## DESIGN DIAGRAM 14.1





## DESIGN DIAGRAM 14.1



## DESIGN DIAGRAM 14.1





First Floor Remodeling -North Section (STEAM/Shop) Scale: 1"=20'-0"



First Floor Remodeling -North Section (Academic) Scale: 1"=20'-0"

Media Arts: Consider wall shelving, max 60° high . Reading Area for groups, mobile furniture, mixed seating for 30. Combination chairs, soft seating, and stools. Consider 36° tall mobile shelving for fiction and younger readers. Volumetric dimmable lighting, robust wifi, and multiple displays.



First Floor Remodeling - Center Section (Media & Technology) Scale: 11=20-01 SPRINGFIELD HIGH SCHOOL





First Floor Remodeling - Center Section (Administration)
Scale: 1"=20'-0"



SPRINGFIELD HIGH SCHOOL



SPRINGFIELD HIGH SCHOOL







Second Floor Remodeling - North Section (Academic)



Second Floor Remodeling
- East Section (Academic)
Scale 11=201-011





SPRINGFIELD HIGH SCHOOL

Second Floor Remodeling -West Section (Mu