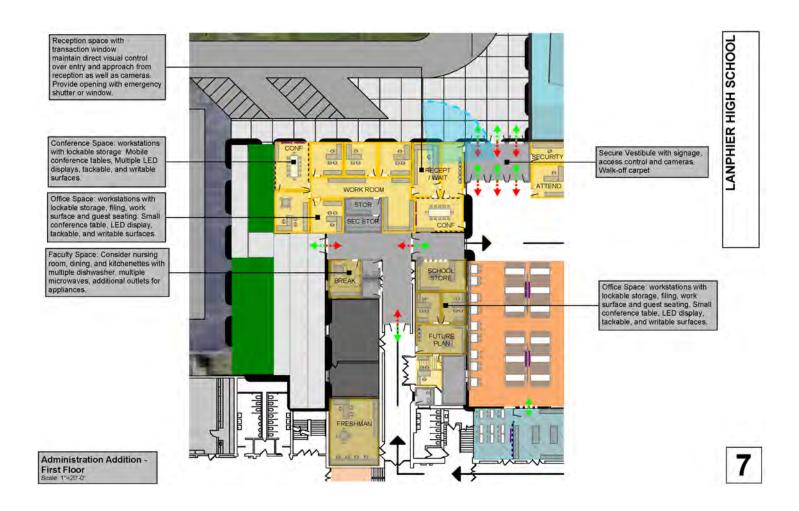

Land Purchase Topographical Survey Geotechnical Survey  FEES AND SERVICES Architect/ Engineering Design Fees Interior Design Fees Food Service Consultant Theater, Lighting & Rigging Design Acoustical/Audio/Video Design Cor Technology Design Services Reimbursable Expenses  OTHER COSTS Technology, Telecom, Security Furnishings, Fixtures, Equipment | Consultant  | 5.90% | \$20,000<br>\$15,000<br>\$15,000<br>\$100,000<br>\$100,000<br>\$100,000<br>\$100,000<br>\$100,000  | \$7,079,855<br>\$35,000<br>\$4,044,855<br>\$3,000,000 |

3%

2021

**PROJECT BUDGET** 

**PROJECT BUDGET - Escalated** 

\$63,972,446

\$65,891,620



BASEMENT FLOOR PLAN







FIRST FLOOR PLAN







# SCOPE DIAGRAM 9.1



# SCOPE DIAGRAM 9.1



# SCOPE DIAGRAM 9.1







Original High School Remodeling -Second Floor 5







LANPHIER HIGH SCHOOL

8









Auditorium and Gymnasium Addition -Second Floor Scale: 1"=30'-0'



Small Gymnasium Remodeling - First Floor Scale. 1"=30"-0"



#### **History of Lanphier High School**

Lanphier High School (LHS) became Springfield's third public high school when it opened midyear on Monday, January 25, 1937. The building, costing \$300,000, is the principal project of the board's pretentious expansion program, now virtually completed.\(^1\) Months of debate and discussion as well as some heated school board meetings led to the construction of LHS. As Springfield grew especially on the north end, it became clear a third high school would be an appropriate solution to educate the growing student body. What was to be called Lanphier High School had its beginning at the