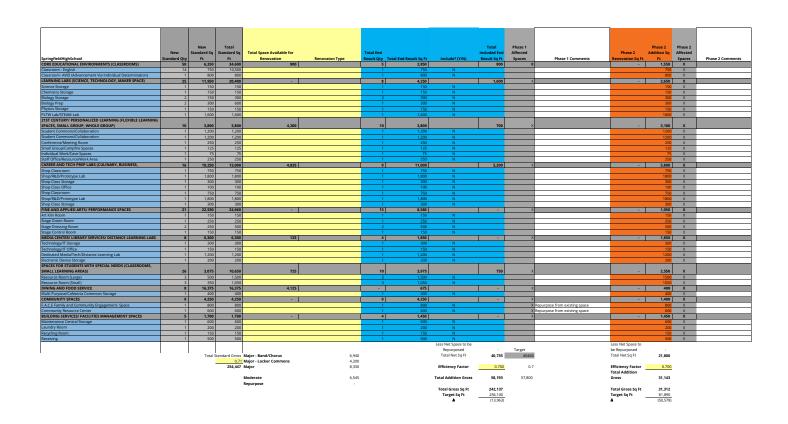

repurpose as deficient spaces.              |
|                               |         |         | Identified 6500 specifically but all of the |
|                               |         |         | building (except the 98 addition) will be   |
| Moderate Renovation           |         |         | moderate renovation Historic                |
| (Net)                         | 6,545   | 149,510 | Renovation of original 1917 building.       |

Target Enrollment 1500 167 Sq Ft per Student (I

167 Sq Rt per Student (less field house)
Important Design Consideration
Moderate renovation allows for some wall
reconfigurations. Design should look for
opportunities to address insufficient size
classrooms or lack of flexible spaces
through the moderate renovation

## BUILDING PROGRAM (PHASE 2) 14.1



## PROJECT BUDGET 14.1

# **Springfield High School and Field House Springfield School District 186**

October 7, 2020

| CONSTRUCTION BUDGET                                                                                                                                                                                                                              |            |       |                                                                          | \$50,663,792 |
|--------------------------------------------------------------------------------------------------------------------------------------------------------------------------------------------------------------------------------------------------|------------|-------|---------------------------------------------------------