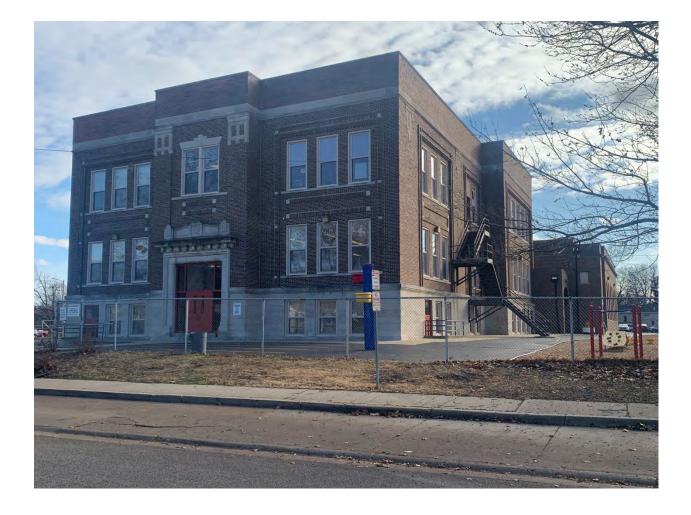

#### **Harvard Park Elementary School**

Grades: K-5 Enrollment: 346 No. of strands: 3-4

Address: 2501 S. 11th St. Springfield, IL 62703

Year of original construction: 1912 Building additions: 1927, 1938, 1947, 1989