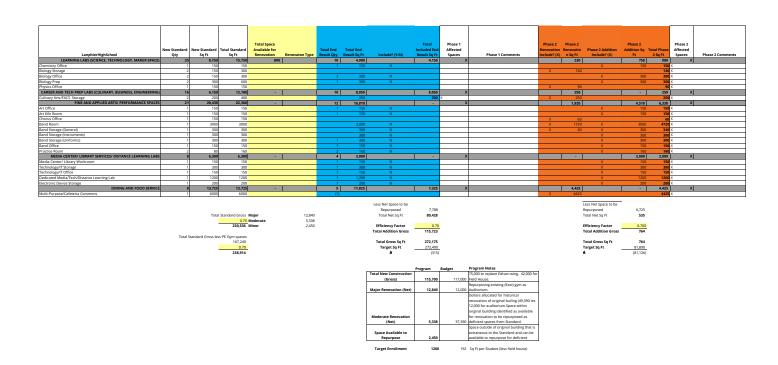

|         |         | of original builing (49,390 les 12,000 for  |
|                        |         |         | auditorium.Space within original building   |
|                        |         |         | identified as available for renovation to   |
| Moderate Renovation    |         |         | be repurposed as deficient spaces from      |
| (Net)                  | 5,338   | 37,390  | Standard.                                   |
|                        |         |         | Space outside of original building that is  |
| Space Available to     |         |         | extraneous to the Standard and can be       |
| Repurpose              | 2,450   |         | available to repurpose for deficient        |

Target Enrollment 1200 192 Sq Ft per Student (less field house)



# PROJECT BUDGET 9.1

# **Lanphier High School and Field House Springfield School District 186**

October 13, 2020

| CONSTRUCTION BUDGET                                                                                                                                                                                                                                                                                                                                                                                  |             |       |                                                                                                    | \$56,892,591                                          |
|-------------------------------------------------------------------------------------------------------------