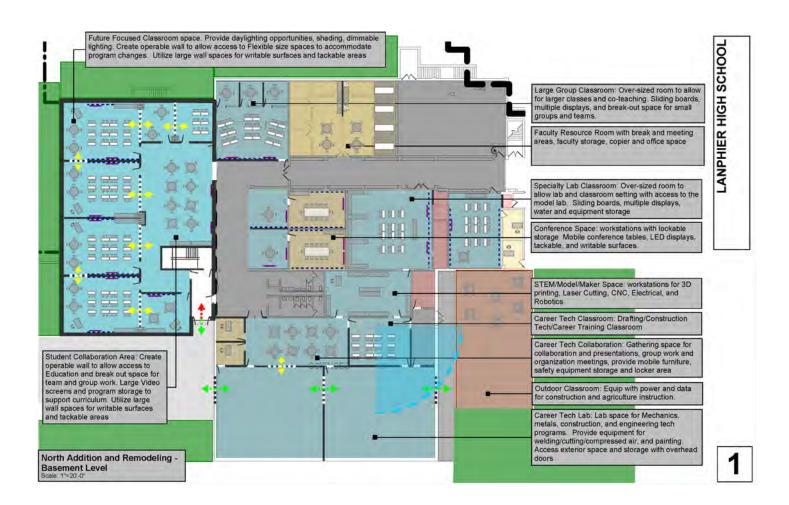

| \$35,000<br>\$4,044,85                                |
| SOFT COSTS  SITE ACQUISITION AND EVALUAT Land Purchase Topographical Survey Geotechnical Survey  FEES AND SERVICES Architect/ Engineering Design Fees Interior Design Fees Food Service Consultant Theater, Lighting & Rigging Design Acoustical/Audio/Video Design Cor Technology Design Services Reimbursable Expenses  OTHER COSTS Technology, Telecom, Security Furnishings, Fixtures, Equipment | Consultant  | 5.90% | \$20,000<br>\$15,000<br>\$15,000<br>\$100,000<br>\$100,000<br>\$100,000<br>\$100,000<br>\$100,000  | \$7,079,855<br>\$35,000<br>\$4,044,855<br>\$3,000,000 |

3%

2021

**PROJECT BUDGET** 

**PROJECT BUDGET - Escalated** 

\$63,972,446

\$65,891,620



BASEMENT FLOOR PLAN







FIRST FLOOR PLAN







# SCOPE DIAGRAM 9.1



# SCOPE DIAGRAM 9.1



# SCOPE DIAGRAM 9.1







Original High School Remodeling -Second Floor 5







LANPHIER HIGH SCHOOL

8









Auditorium and Gymnasium Addition -Second Floor Scale: 1"=30'-0'



Small Gymnasium Remodeling - First Floor Scale. 1"=30"-0"



#### **History of Lanphier High School**

Lanphier High School (LHS) became Springfield's third public high school when it opened midyear on Monday, January 25, 1937. The building, costing \$300,000, is the principal project of the board's pretentious expansion program, now virtually completed.\(^1\) Months of debate and discussion as well as some heated school board meetings led to the construction of LHS. As Springfield grew especially on the north end, it became clear a third high school would be an appropriate solution to