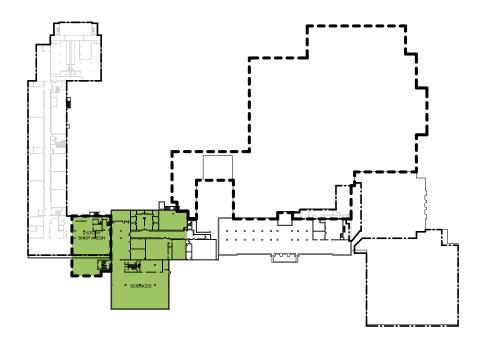

r>\$15,000<br>\$100,000<br>\$20,000<br>\$100,000<br>\$75,000<br>\$100,000    | \$35,000<br>\$4,044,85                                |
| SOFT COSTS  SITE ACQUISITION AND EVALUAT Land Purchase Topographical Survey Geotechnical Survey  FEES AND SERVICES Architect/ Engineering Design Fees Interior Design Fees Food Service Consultant Theater, Lighting & Rigging Design Acoustical/Audio/Video Design Cor Technology Design Services Reimbursable Expenses  OTHER COSTS Technology, Telecom, Security Furnishings, Fixtures, Equipment | Consultant  | 5.90% | \$20,000<br>\$15,000<br>\$15,000<br>\$100,000<br>\$100,000<br>\$100,000<br>\$100,000<br>\$100,000  | \$7,079,855<br>\$35,000<br>\$4,044,855<br>\$3,000,000 |

3%

2021

**PROJECT BUDGET** 

**PROJECT BUDGET - Escalated** 

\$63,972,446

\$65,891,620



BASEMENT FLOOR PLAN







FIRST FLOOR PLAN







# SCOPE DIAGRAM 9.1



# SCOPE DIAGRAM 9.1



# SCOPE DIAGRAM 9.1







Original High School Remodeling -Second Floor 5







LANPHIER HIGH SCHOOL

8









Auditorium and Gymnasium Addition -Second Floor Scale: 1"=30'-0'



Small Gymnasium Remodeling - First Floor Scale. 1"=30"-0"



#### **History of Lanphier High School**

Lanphier High School (LHS) became Springfield's third public high school when it opened midyear on Monday, January 25, 1937. The building, costing \$300,000, is the principal project of the board's pretentious expansion program, now virtually completed.\(^1\) Months of debate and discussion as well as some heated school board meetings led to the construction of LHS. As Springfield grew especially on the north en