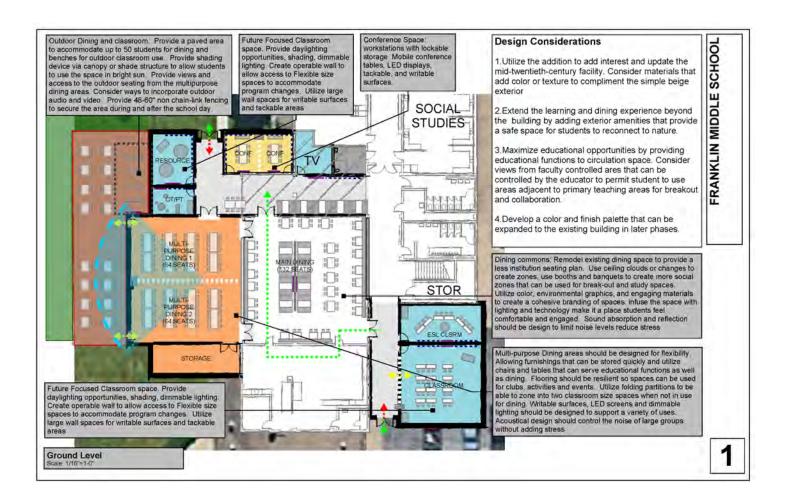

ervice Consultant              |            |                |         |
| r, Lighting & Rigging Design ( | Consultant |                |         |
| ical/Audio/Video Design Con    | sultant    |                |         |
| ology Design Services          |            | \$2,314        |         |
| ursable Expenses               |            | \$19,997       |         |
| COSTS                          |            |                | \$      |
| ology, Telecom, Security       |            | \$23,135       |         |
| nings, Fixtures, Equipment     |            | \$70,000       |         |

# DESIGN DIAGRAM 8.1

10/31/2019



FRANKLIN MIDDLE SCHOOL

FIRST FLOOR PLAN SCALE: 1" = 50'-0"





# DESIGN DIAGRAM 8.1

10/31/2019





SECOND FLOOR PLAN SCALE: 1" = 50'-0"



# SCOPE DIAGRAM 8.1



# HPD PLAN 8.1

# NOT APPLICABLE FOR FRANKLIN MIDDLE SCHOOL

# PROJECT SCHEDULE 8.1

### Springfield Public School District 186 - Project Management Team

December 2, 2019







|                                                       |     | 2019 |     |     |     |     |      |   |     |        |           |           |     |     |     |                 |     |     | 20  | 20 | 2020 |     |     |     |     |      |     |     |     |     |      |           | 2021 |     |     |     |   |  |  |  |  |  |
|-------------------------------------------------------|-----|------|-----|-----|-----|-----|------|---|-----|--------|-----------|-----------|-----|-----|-----|-----------------|-----|-----|-----|----|------|-----|-----|-----|-----|------|-----|-----|-----|-----|------|-----------|------