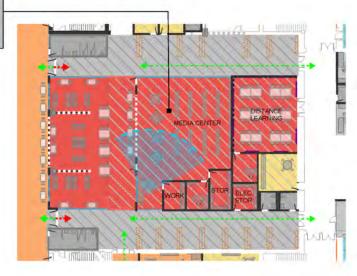

y Design Services Reimbursable Expenses  OTHER COSTS                               | Consultant | 6.07% | \$100,000<br>\$20,000<br>\$100,000<br>\$100,000<br>\$75,000<br>\$100,000 | \$2,150,000  |

PROJECT BUDGET \$56,586,082

**PROJECT BUDGET - Escalated** 3% 2024 **\$63,688,134** 

## DESIGN DIAGRAM 14.1





## DESIGN DIAGRAM 14.1



## DESIGN DIAGRAM 14.1





First Floor Remodeling -North Section (STEAM/Shop) Scale: 1"=20'-0"



First Floor Remodeling -North Section (Academic) Scale: 1"=20'-0"

Media Arts: Consider wall shelving, max 60° high . Reading Area for groups, mobile furniture, mixed seating for 30. Combination chairs, soft seating, and stools. Consider 36° tall mobile shelving for fiction and younger readers. Volumetric dimmable lighting, robust wifi, and multiple displays.



First Floor Remodeling - Center Section (Media & Technology) Scale: 11=20-01 SPRINGFIELD HIGH SCHOOL





First Floor Remodeling - Center Section (Administration)
Scale: 1"=20'-0"



SPRINGFIELD HIGH SCHOOL



SPRINGFIELD HIGH SCHOOL







Second Floor Remodeling - North Section (Academic)



Second Floor Remodeling
- East Section (Academic)
Scale 11=201-011





SPRINGFIELD HIGH SCHOOL

Second Floor Remodeling -West Section (Music & Theater) Scale 1"=20-0"



Third Floor Remodeling -North Section (Academic)



District 186 • Springfield Public Schools Master Plan / Phase One Implementation - 2020



#### History of Springfield High School

The name Springfield High School (SHS) came (almost) naturally. Predecessor high school facilities were often referred to as The Springfield High Sc