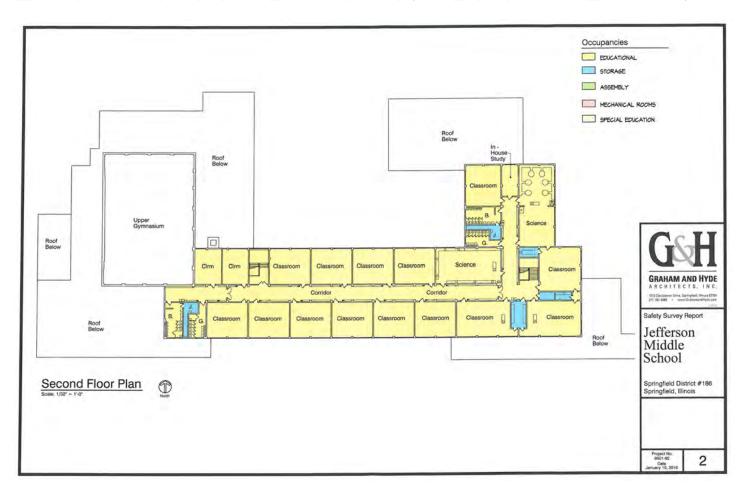

#### **Harvard Park Elementary School**

Grades: K-5 Enrollment: 346 No. of strands: 3-4

Address: 2501 S. 11th St. Springfield, IL 62703

Year of original construction: 1912 Building additions: 1927, 1938, 1947, 1989