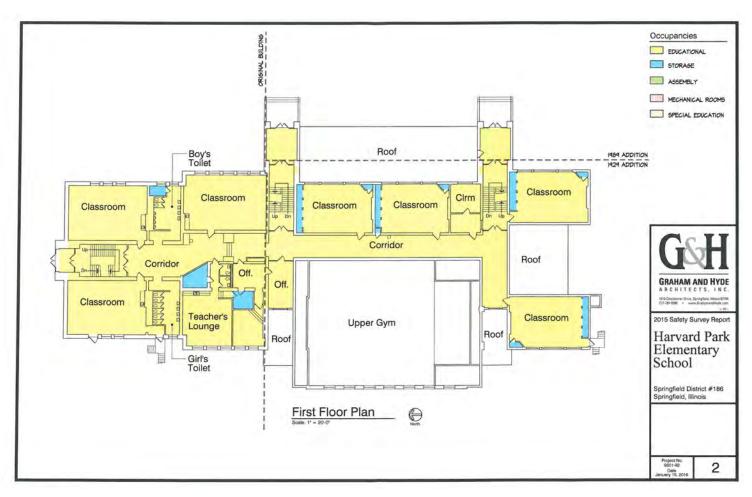

#### **Harvard Park Elementary School**

Grades: K-5 Enrollment: 346 No. of strands: 3-4

Address: 2501 S. 11th St. Springfield, IL 62703

Year of original construction: 1912 Building additions: 1927, 1938, 1947, 1989