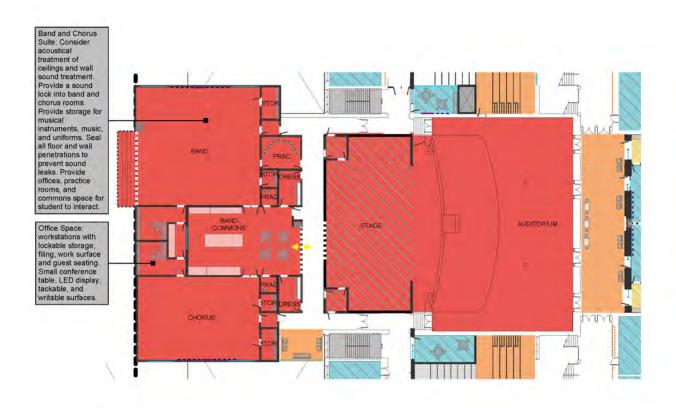

irst Floor Remodeling -North Section (STEAM/Shop) Scale: 1"=20'-0"



First Floor Remodeling -North Section (Academic) Scale: 1"=20'-0"

Media Arts: Consider wall shelving, max 60° high . Reading Area for groups, mobile furniture, mixed seating for 30. Combination chairs, soft seating, and stools. Consider 36° tall mobile shelving for fiction and younger readers. Volumetric dimmable lighting, robust wifi, and multiple displays.



First Floor Remodeling - Center Section (Media & Technology) Scale: 11=20-01 SPRINGFIELD HIGH SCHOOL





First Floor Remodeling - Center Section (Administration)
Scale: 1"=20'-0"



SPRINGFIELD HIGH SCHOOL



SPRINGFIELD HIGH SCHOOL







Second Floor Remodeling - North Section (Academic)



Second Floor Remodeling
- East Section (Academic)
Scale 11=201-011





SPRINGFIELD HIGH SCHOOL

Second Floor Remodeling -West Section (Music & Theater) Scale 1"=20-0"



Third Floor Remodeling -North Section (Academic)



District 186 • Springfield Public Schools Master Plan / Phase One Implementation - 2020



#### History of Springfield High School

The name Springfield High School (SHS) came (almost) naturally. Predecessor high school facilities were often referred to as The Springfield High School as there was only one public high school in the city of Springfield, Illinois before the second and third came along in the 1930's. It is clear before the construction of the current SHS that the title was used. It is evident in an early rendering pictured below indicating "New High School" that a particular name had not been selected. It was not until April 2