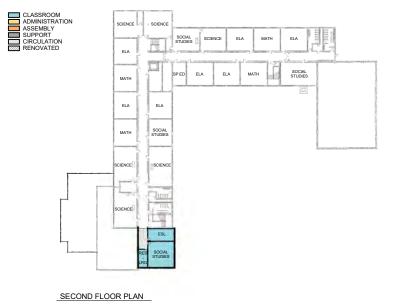

es                  |            | \$7,000        |         |
| ervice Consultant              |            |                |         |
| r, Lighting & Rigging Design ( | Consultant |                |         |
| ical/Audio/Video Design Con    | sultant    |                |         |
| ology Design Services          |            | \$2,314        |         |
| ursable Expenses               |            | \$19,997       |         |
| COSTS                          |            |                | \$      |
| ology, Telecom, Security       |            | \$23,135       |         |
| nings, Fixtures, Equipment     |            | \$70,000       |         |

# DESIGN DIAGRAM 8.1

10/31/2019



FRANKLIN MIDDLE SCHOOL

FIRST FLOOR PLAN SCALE: 1" = 50'-0"





# DESIGN DIAGRAM 8.1

10/31/2019





SECOND FLOOR PLAN SCALE: 1" = 50'-0"



# SCOPE DIAGRAM 8.1



# HPD PLAN 8.1

# NOT APPLICABLE FOR FRANKLIN MIDDLE SCHOOL

# PROJECT SCHEDULE 8.1

### Springfield Public School District 186 - Project Management Team

December 2, 2019







|                                                       |     | 2019 |     |     |     |     |      |   |     |        |           |           |     |     |     |                 |     |     | 20  | 20 | 2020 |     |     |     |     |      |     |     |     |     |      |           | 2021 |     |     |     |   |  |  |  |  |  |
|-------------------------------------------------------|-----|------|-----|-----|-----|-----|------|---|-----|--------|-----------|-----------|-----|-----|-----|-----------------|-----|-----|-----|----|------|-----|-----|-----