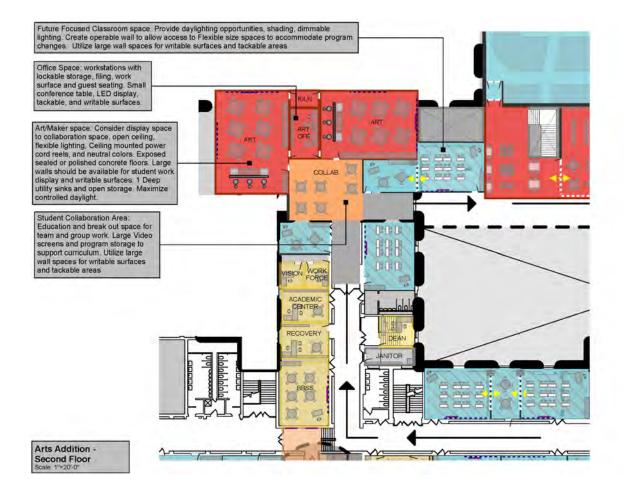

and Purchase Topographical Survey Geotechnical Survey  FEES AND SERVICES Architect/ Engineering Design Fees Interior Design Fees Food Service Consultant Theater, Lighting & Rigging Design Acoustical/Audio/Video Design Cor Technology Design Services Reimbursable Expenses  OTHER COSTS Technology, Telecom, Security Furnishings, Fixtures, Equipment | Consultant  | 5.90% | \$20,000<br>\$15,000<br>\$15,000<br>\$100,000<br>\$100,000<br>\$100,000<br>\$100,000<br>\$100,000  | \$7,079,855<br>\$35,000<br>\$4,044,855<br>\$3,000,000 |

3%

2021

**PROJECT BUDGET** 

**PROJECT BUDGET - Escalated** 

\$63,972,446

\$65,891,620



BASEMENT FLOOR PLAN







FIRST FLOOR PLAN







# SCOPE DIAGRAM 9.1



# SCOPE DIAGRAM 9.1



# SCOPE DIAGRAM 9.1







Original High School Remodeling -Second Floor 5







LANPHIER HIGH SCHOOL

8









Auditorium and Gymnasium Addition -Second Floor Scale: 1"=30'-0'



Small Gymnasium Remodeling - First Floor Scale. 1"=30"-0"



#### **History of Lanphier High School**

Lanphier High School (LHS) became Springfield's third public high school when it opened midyear on Monday, January 25, 1937. The building, costing \$300,000, is the principal project of the board's pretentious expansion program, now virtually completed.\(^1\) Months of debate and discussion as well as some heated school board meetings led to the construction of LHS. As Springfield grew especially on the north end, it became clear a third high school would be an appropriate solution to educate the growing student body. What was to be called Lanphier High School had its beginning at the Co