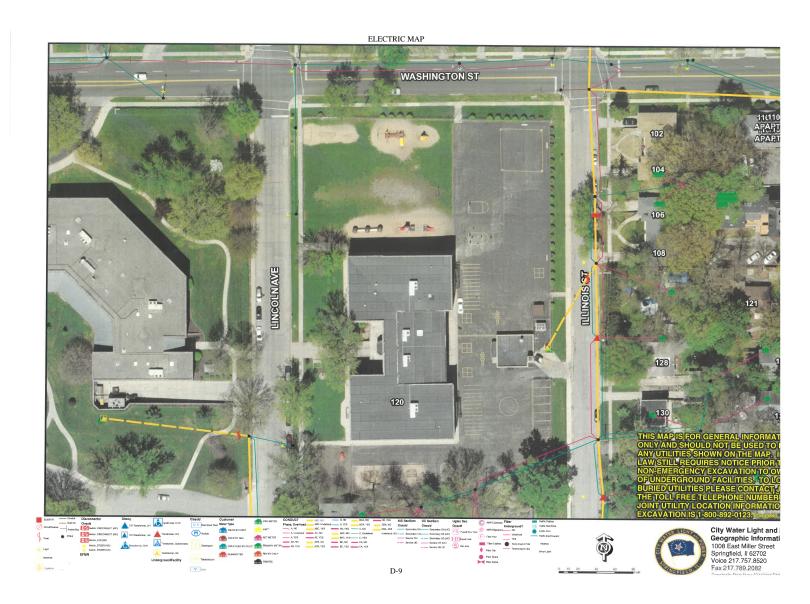

#### **Dubois Elementary School**

Grades: K-5 Enrollment: 420 No. of strands: 3-4

Address: 120 S. Lincoln Ave. Springfield, IL 62701

Year of original construction: 1897 Building addition: 1916