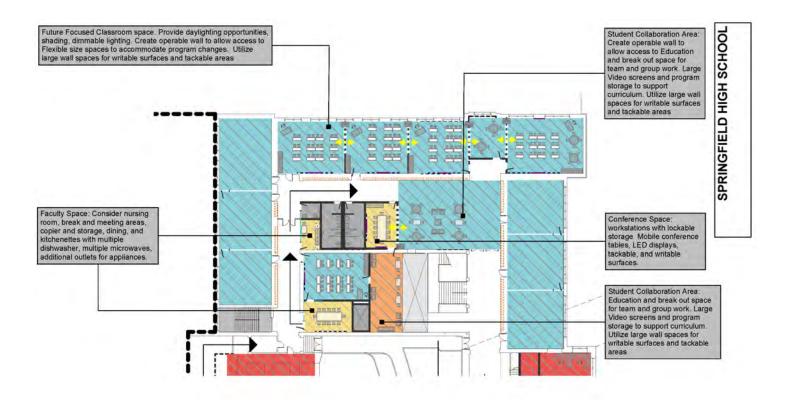

Section (Academic) Scale: 1"=20'-0"

Media Arts: Consider wall shelving, max 60° high . Reading Area for groups, mobile furniture, mixed seating for 30. Combination chairs, soft seating, and stools. Consider 36° tall mobile shelving for fiction and younger readers. Volumetric dimmable lighting, robust wifi, and multiple displays.



First Floor Remodeling - Center Section (Media & Technology) Scale: 11=20-01 SPRINGFIELD HIGH SCHOOL





First Floor Remodeling - Center Section (Administration)
Scale: 1"=20'-0"



SPRINGFIELD HIGH SCHOOL



SPRINGFIELD HIGH SCHOOL







Second Floor Remodeling - North Section (Academic)



Second Floor Remodeling
- East Section (Academic)
Scale 11=201-011





SPRINGFIELD HIGH SCHOOL

Second Floor Remodeling -West Section (Music & Theater) Scale 1"=20-0"



Third Floor Remodeling -North Section (Academic)



District 186 • Springfield Public Schools Master Plan / Phase One Implementation - 2020



#### History of Springfield High School

The name Springfield High School (SHS) came (almost) naturally. Predecessor high school facilities were often referred to as The Springfield High School as there was only one public high school in the city of Springfield, Illinois before the second and third came along in the 1930's. It is clear before the construction of the current SHS that the title was used. It is evident in an early rendering pictured below indicating "New High School" that a particular name had not been selected. It was not until April 28, 1916 that Springfield High School was formalized as the name for the new building. Members of th