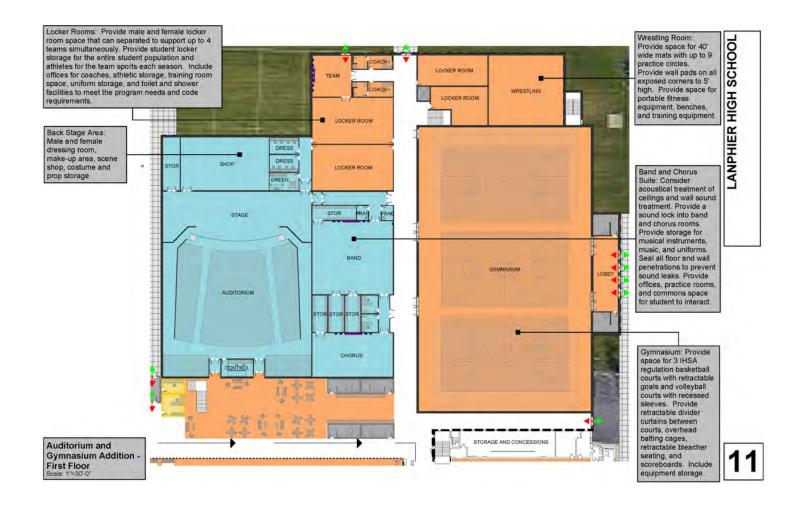

### 10-YEAR CASCADING PLAN

One of the most powerful tools in implementing a multi-phase master plan was the 10-year cascading plan. A cascading plan is a visual representation of all the capital work than needs completed over a period of time — in this instance 10 years — grouped by priority, timing and funding. It illustrates the goals and allows the district to quickly see the effect the work will have on the dollars available and the community it impacts. As new data emerged, the plan could be adjusted to reflect and react to the new information.

This powerful resource allowed the Springfield team to categorize and view their goals in a strategic way, all while accessing dynamic data that was tied to multiple levels of decision-making and phasing. The elasticity of the plan helped the team to adjust and react when obstacles and challenges arose, making implementation more attainable.