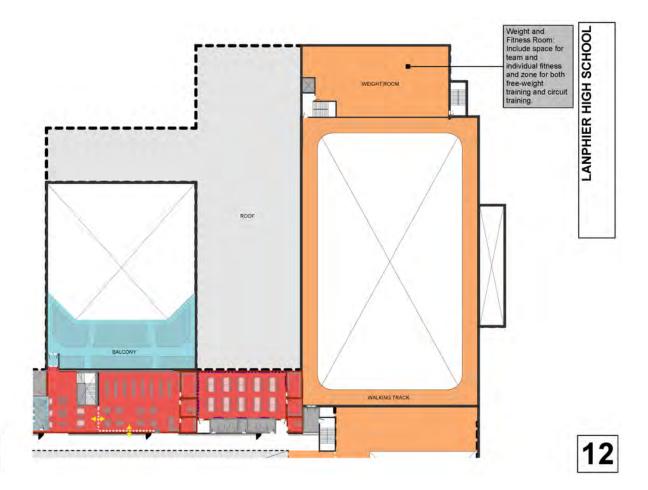

### 10-YEAR CASCADING PLAN

One of the most powerful tools in implementing a multi-phase master plan was the 10-year cascading plan. A cascading plan is a visual representation of all the capital work than needs completed over a period of time — in this instance 10 years — grouped by priority, timing and funding. It illustrates the goals and allows the district to quickly see the effect the work will have on the dollars available and the community it impacts. As new data emerged, the plan could be adjusted to reflect and react to the new information.

This powerful resource allowed the Springfield team to categorize and view their goals in a strategic way, all while accessing dynamic data that was tied to multiple levels of decision-making and phasing. The elasticity of the plan helped the team to adjust and react when obstacles and challenges arose, making implementation more attainable.