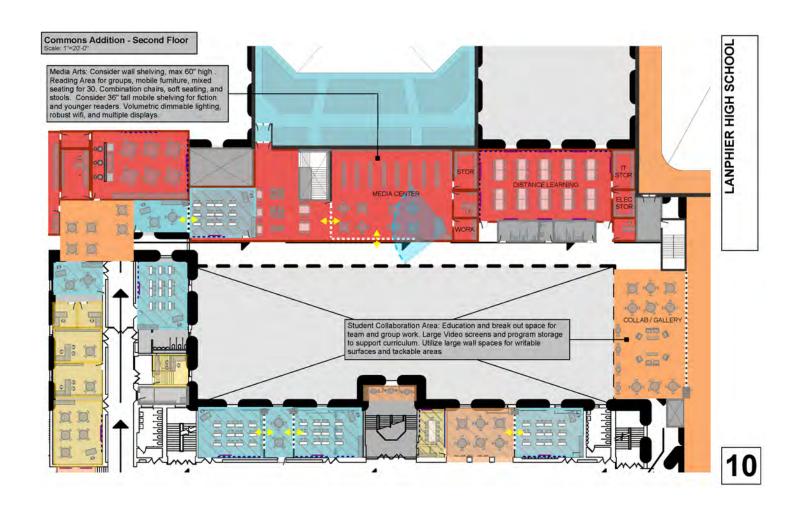

### 10-YEAR CASCADING PLAN

One of the most powerful tools in implementing a multi-phase master plan was the 10-year cascading plan. A cascading plan is a visual representation of all the capital work than needs completed over a period of time — in this instance 10 years — grouped by priority, timing and funding. It illustrates the goals and allows the district to quickly see the effect the work will have on the dollars available and the community it impacts. As new data emerged, the plan could be adjusted to reflect and react to the new information.

This powerful resource allowed the Springfield team to categorize and view their goals in a strategic way, all while accessing dynamic data that was tied to multiple levels of decision-making and phasing. The elasticity of the plan helped the team to adjust and react when obstacles and challenges arose, making implementation more attainable.