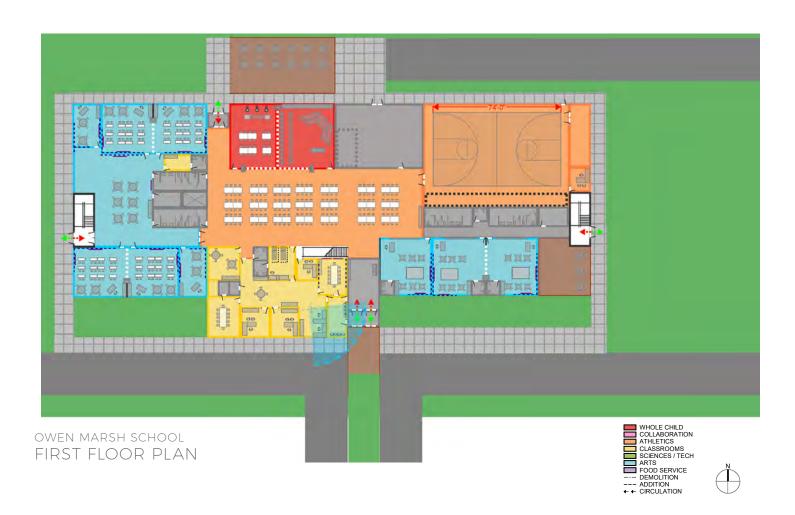

gn Services Reimbursable Expenses  OTHER COSTS Technology, Telecom, Security     | 7.49%<br>Consultant |     | \$12,500<br>\$1,120,598<br>\$45,000<br>\$15,000<br>\$30,000<br>\$50,000 | \$1,260,59              |
| Land Purchase Topographical Survey Geotechnical Survey  FEES AND SERVICES Architect/ Engineering Design Fees Interior Design Fees Food Service Consultant Theater, Lighting & Rigging Design Con Acoustical/Audio/Video Design Con Technology Design Services Reimbursable Expenses  OTHER COSTS | 7.49%<br>Consultant |     | \$12,500<br>\$1,120,598<br>\$45,000<br>\$15,000<br>\$30,000<br>\$50,000 |                         |

PROJECT BUDGET

\$17,924,792

**PROJECT BUDGET - Escalated** 

3% 2024

\$20,174,512

# DESIGN DIAGRAM 11.1





OWEN MARSH SCHOOL - SITE PLAN

# DESIGN DIAGRAM 11.1



# DESIGN DIAGRAM 11.1



## SCOPE DIAGRAM 11.1



Media Arts: Consider wall shelving, max 60" high for 3-5 grade. Reading Area for groups, mobile furniture, mixed seating for 30. Combination chairs, soft seating, and stools. Consider 36" tall mobile shelving for fiction and younger readers. Volumetric dimmable lighting, robust wifi, and multiple displays.

Outdoor Dining and classroom: Provide a paved area to accommodate up to 50 students for dining and benches for outdoor classroom use. Provide shading device via canopy or shade structure to allow students to use the space in bright sun. Provide views and access to the outdoor seating from the multipurpose dining areas. Consider ways to incorporate outdoor audio and video. Provide 48-60" non chain-link fencing to secure the area during