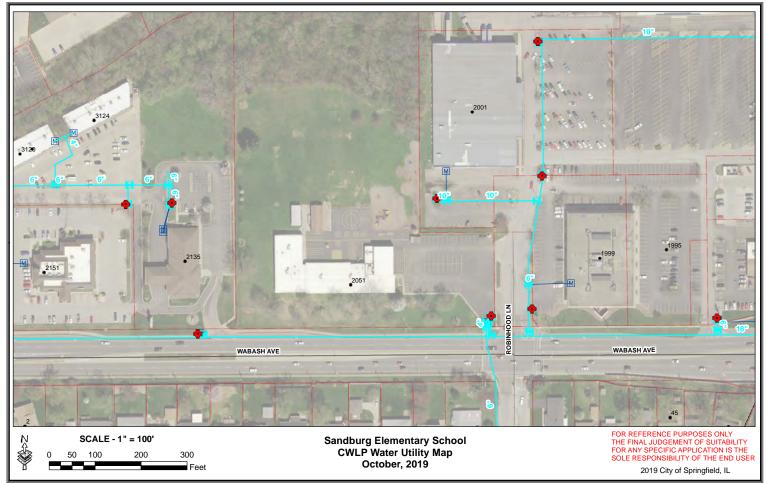

#### Sandburg Elementary School

No. of strands: 2 Grades: K-5 Enrollment: 285 Address: 2051 Wabash Ave Springfield, IL 62704

Year of original construction: 1961 Building addition: 1965