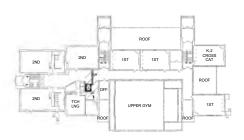

|
| Theater, Lighting & Rigging Design Consultant |          |           |
| Acoustical/Audio/Video Design Consultant      |          |           |
| Technology Design Services                    | \$908    |           |
| Reimbursable Expenses                         | \$6,355  |           |
| OTHER COSTS                                   |          | \$14,075  |
| Technology, Telecom, Security                 | \$9,075  |           |
| Furnishings, Fixtures, Equipment              | \$5,000  |           |

### **PROJECT BUDGET**

\$1,398,488

# DESIGN DIAGRAM 5.3

10/31/2019

HARVARD PARK ELEMENTARY SCHOOL 2501 S 11TH ST



ADMINISTRATION
CIRCULATION
SUPPORT
RENOVATED

BASEMENT / GROUND FLOOR PLAN SCALE: 1" = 50'-0"





# DESIGN DIAGRAM 5.3

10/31/2019





#### SECOND FLOOR PLAN



FIRST FLOOR PLAN

FIRST & SECOND FLOOR PLAN SCALE: 1" = 50'-0"





HARVARD PARK ELEMENTARY SCHOOL

2501 S 11TH ST

# SCOPE DIAGRAM 5.3



# HPD PLAN 5.3

#### **Historical Considerations for Harvard Park**

Harvard Park School was essentially completed as we see it today in 3 phases with a fourth phase being the Kindergarten building. The first two phases were completed by the same architect and the third and largest phase was completed by a different architect than the first two and transformed the entry sequence from Oberlin Avenue to both Yale Boulevard and Eleventh Street.



Historical considerations are similar to many other architectural decisions that involve material choices, massing, and other types of detailing in general. Given the strong north, east, and west facing façades