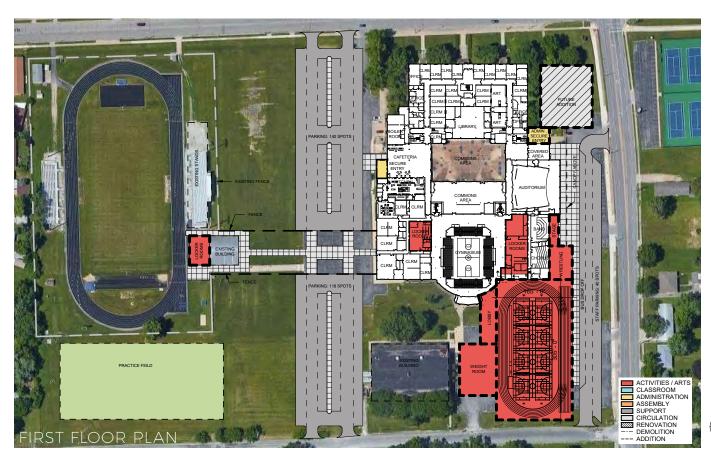

Expenses  OTHER COSTS Technology, Telecom, Security                                  | s<br>n Consultant | 6.90% | \$10,000<br>\$1,718,584<br>\$10,000<br>\$10,000<br>\$50,000 | \$2,011,08<br>\$22,50<br>\$1,788,58<br>\$200,00 |
| Land Purchase Topographical Survey Geotechnical Survey  FEES AND SERVICES Architect/ Engineering Design Fees Interior Design Fees Food Service Consultant Theater, Lighting & Rigging Design Acoustical/Audio/Video Design Cor Technology Design Services Reimbursable Expenses  OTHER COSTS Technology, Telecom, Security Furnishings, Fixtures, Equipment | s<br>n Consultant | 6.90% | \$10,000<br>\$1,718,584<br>\$10,000<br>\$10,000<br>\$50,000 | \$22,50<br>\$1,788,58                           |

3%

2024

\$32,030,562

**PROJECT BUDGET - Escalated** 

# DESIGN DIAGRAM 15.1





# SCOPE DIAGRAM 15.1

Locker Rooms: Provide male and female locker room space that can separated to support up to 4 teams simultaneously. Provide student locker storage for the entire student population and athletes for the team sports each season. Include offices for coaches, athletic storage, training room space, uniform storage, and toilet and shower facilities to meet the program needs and code requirements. Locker rooms be configured to allow equitable access to both the dome and the fieldhouse for both male and female athletes.



First Floor

Back Stage Area: Male and female dressing room, make-up area, scene shop, costume and prop storage

Wrestling Room: Provide space for 40' wide mats with up to 12 practice circles. Have overhead doors to connect wrestling to the field house