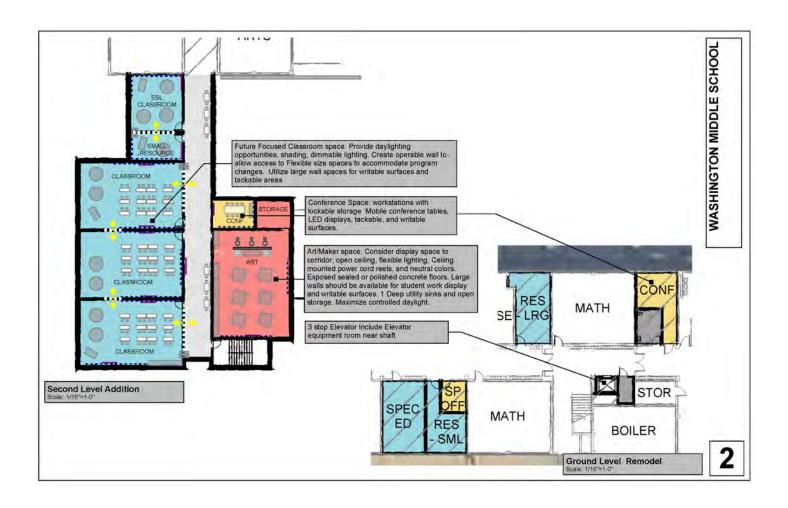

es when not in use for dining.
Writable surfaces, LED screens and dimmable lighting should be
designed to support a variety of uses. Acoustical design should control the noise of large groups without adding stress

Outdoor Dining and classroom: Provide a paved area to accommodate up to 50 students for dining and benches for outdoor classroom use. Provide shading device via canopy or shade structure to allow students to use the space in bright sun. Provide views and access to the outdoor seating from the multipurpose dining areas. Consider ways to incorporate outdoor audio and video. Provide 48-60" non chain-link fencing to

Conference Space: workstations with lockable storage. Mobile conference tables, LED displays, tackable, and writable.

SCHOOL

MIDDLE

WASHINGTON

# SCOPE DIAGRAM 7.2



# HPD PLAN 7.2

# NOT APPLICABLE FOR WASHINGTON MIDDLE SCHOOL

# PROJECT SCHEDULE 7.2

#### Springfield Public School District 186 - Project Management Team

December 2, 2019







|                                                        |     |     |     |     |          |     |      |     |     |     |          | _   |          |        |     |     |     |     |    |     |     |        |     | _   |     |          |          |          |           |            |      |     |         |        |        |
|--------------------------------------------------------|-----|-----|-----|-----|----------|-----|------|-----|-----|-----|----------|-----|----------|--------|-----|-----|-----|-----|----|-----|-----|--------|-----|-----|-----|----------|----------|----------|-----------|------------|