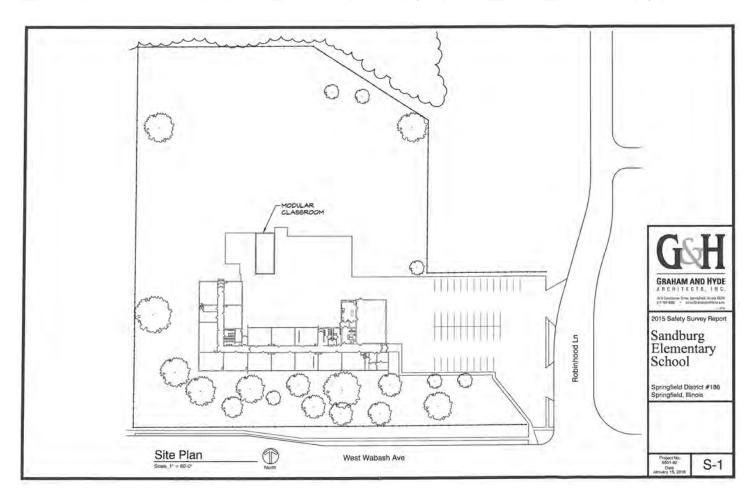

#### Sandburg Elementary School

No. of strands: 2 Grades: K-5 Enrollment: 285 Address: 2051 Wabash Ave Springfield, IL 62704

Year of original construction: 1961 Building addition: 1965