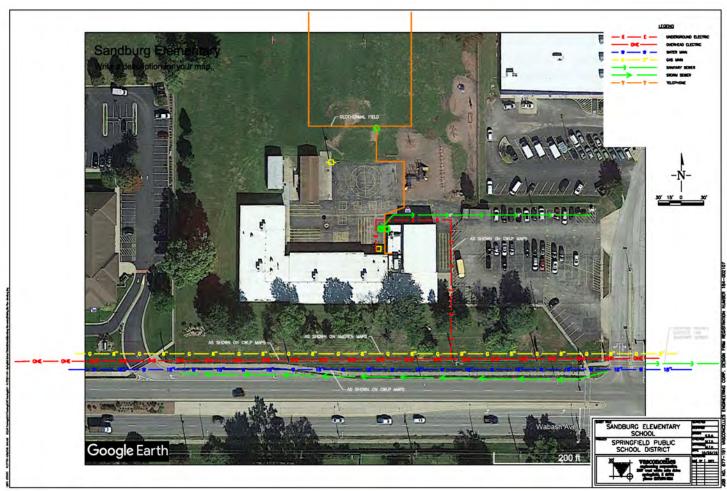

#### Sandburg Elementary School

No. of strands: 2 Grades: K-5 Enrollment: 285 Address: 2051 Wabash Ave Springfield, IL 62704

Year of original construction: 1961 Building addition: 1965