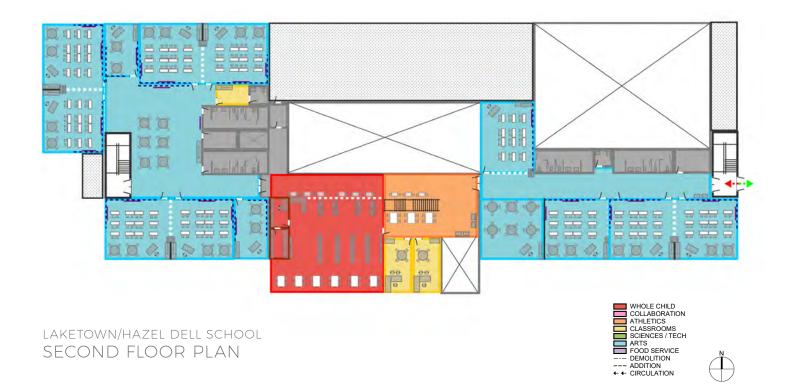

ng Design Fees Interior Design Fees Food Service Consultant Theater, Lighting & Rigging Design C Acoustical/Audio/Video Design Cons Technology Design Services Reimbursable Expenses  OTHER COSTS Technology, Telecom, Security | Consultant  | \$50,000<br>\$15,000<br>\$35,000             |                        |
| Architect/ Engineering Design Fees Interior Design Fees Food Service Consultant Theater, Lighting & Rigging Design C Acoustical/Audio/Video Design Cons Technology Design Services Reimbursable Expenses  OTHER COSTS                               | Consultant  | \$50,000<br>\$15,000<br>\$35,000<br>\$50,000 |                        |

3%

2021

**PROJECT BUDGET** 

**PROJECT BUDGET - Escalated** 

\$21,969,684

<del>\$22,628,77</del>5

## DESIGN DIAGRAM 10.1



## DESIGN DIAGRAM 10.1



## SCOPE DIAGRAM 10.1



Media Arts: Consider wall shelving, max 60° high for 3-5 grade. Reading Area for groups, mobile furniture, mixed seating for 30. Combination chairs, soft seating, and stools. Consider 36° tall mobile shelving for fiction and younger readers. Volumetric dimmable lighting, robust wifi, and multiple displays.

Outdoor Dining and classroom: Provide a paved area to accommodate up to 50 students for dining and benches for outdoor classroom use. Provide shading device via canopy or shade structure to allow students to use the space in bright sun. Provide views and access to the outdoor seating from the multipurpose dining areas. Consider ways to incorporate outdoor audio and video. Provide 48-60" non chain-link fencing to secure the area during and after the school day.