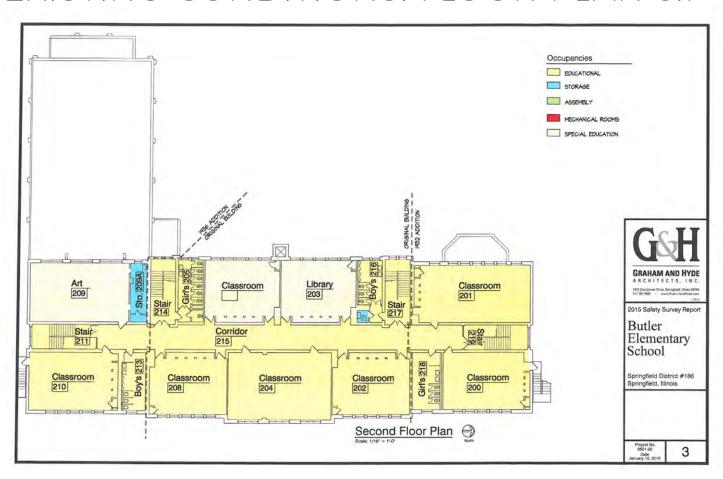

#### **Butler Elementary School**

Grades: K-5 Enrollment: 365 No. of strands: 2-3 Address: 1701 S. Macarthur Blvd. Springfield, IL 62704

Year of original construction: 1916 Building additions: 1932, 1936