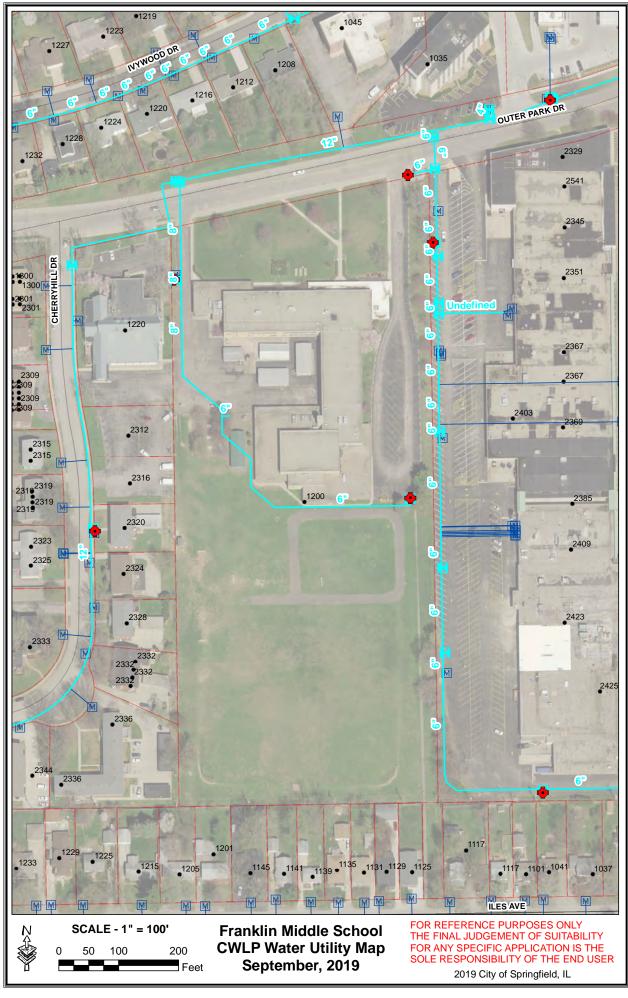

#### **Harvard Park Elementary School**

Grades: K-5 Enrollment: 346 No. of strands: 3-4

Address: 2501 S. 11th St. Springfield, IL 62703

Year of original construction: 1912 Building additions: 1927, 1938, 1947, 1989