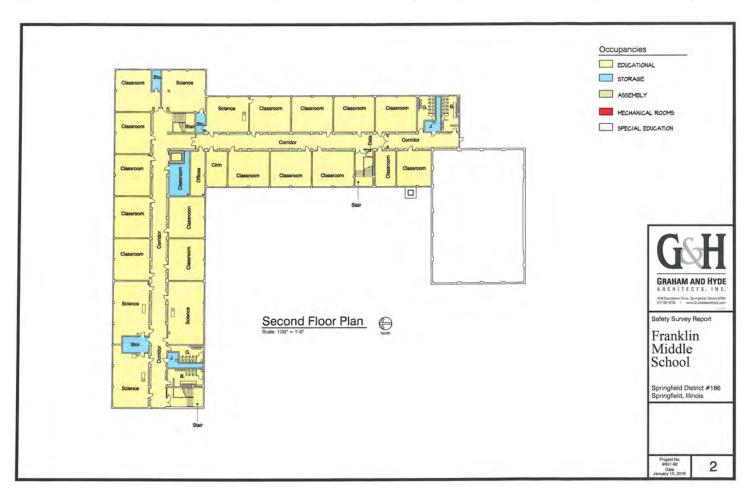

#### **Harvard Park Elementary School**

Grades: K-5 Enrollment: 346 No. of strands: 3-4

Address: 2501 S. 11th St. Springfield, IL 62703

Year of original construction: 1912 Building additions: 1927, 1938, 1947, 1989