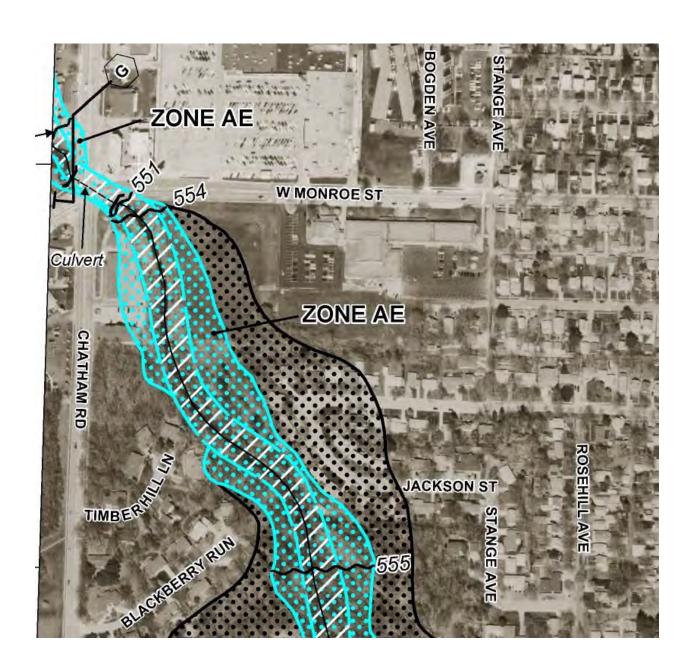

### 10-YEAR CASCADING PLAN

One of the most powerful tools in implementing a multi-phase master plan was the 10-year cascading plan. A cascading plan is a visual representation of all the capital work than needs completed over a period of time — in this instance 10 years — grouped by priority, timing and funding. It illustrates the goals and allows the district to quickly see the effect the work will have on the dollars available and the community it impacts. As new data emerged, the plan could be adjusted to reflect and react to the new information.

This powerful resource allowed the Springfield team to categorize and view their goals in a strategic way, all while accessing dynamic data that was tied to multiple levels of decision-making and phasing. The elasticity of the plan helped the team to adjust and react when obstacles and challenges arose, making implementation more attainable.