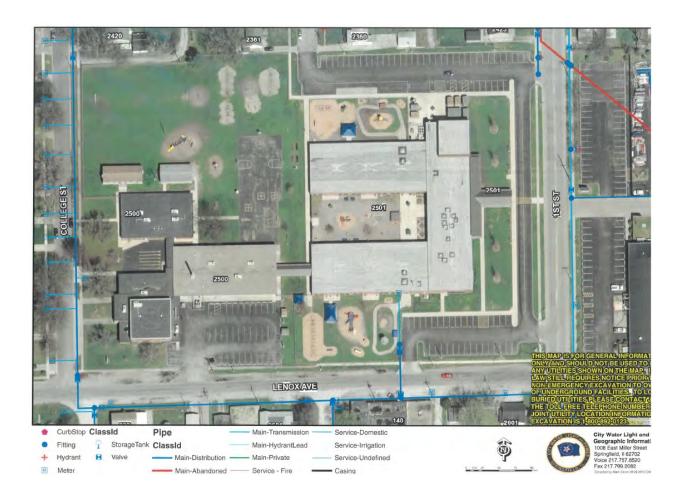

#### **Black Hawk Elementary School**

Grades: K–5 Enrollment: 249 No. of strands: 2 Address: 2500 S. College St. Springfield, IL 62704

Year of original construction: 1956 Building addition: 1967

#### **Early Education Center**

Grades: PK Enrollment: 650

Address: 2501 S. 1st St. Springfield, IL 62704

Year of original construction: 2005 Building additions: N/A