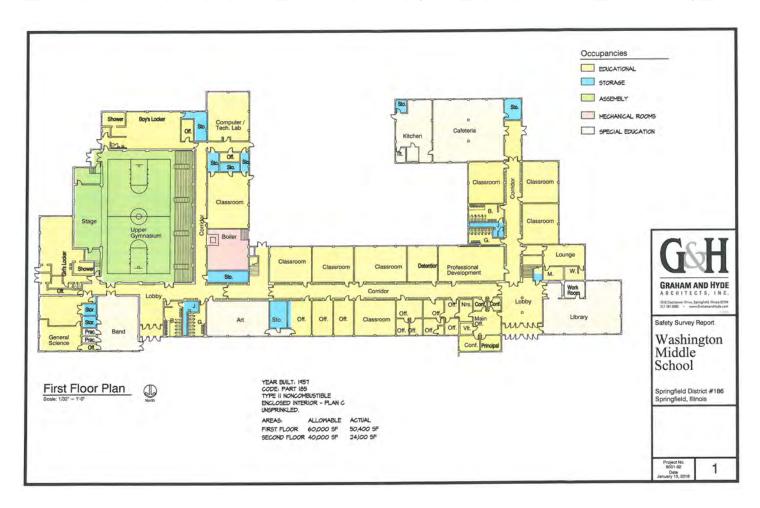

|          |          |          |           |            |      |     |         |        | Т      |
|                                                        |     |     |     |     | İ        |     |      |     |     |     | T        |     | T        |        |     |     |     |     |    |     |     |        |     |     |     | T        | T        | T        |           |            |      |     | $\top$  |        | $\top$ |
| LEGEND                                                 |     |     |     |     |          | DES | SIGN | İ   |     |     |          |     |          |        |     |     |     | В   | D  |     |     |        |     |     |     |          |          | (        | ON:       | STRU       | ICTI | ON  |         |        |        |

# EXISTING CONDITIONS: FLOOR PLAN 7.2



# EXISTING CONDITIONS: SITE PLAN 7.2



# EXISTING CONDITIONS: SITE PLAN 7.2



# SPRINGFIELD DISTRICT 186 SCHOOLS WASHINGTON MIDDLE SCHOOL SITE ASSESSMENT OCTOBER 2019

#### WASHINGTON MIDDLE SCHOOL

#### I. GENERAL

- o The proposed additions replace grass surfaces and paved areas with building. Anticipate that the loss of access to parking and play area is to be replaced.
- o Access from the north and east is too open.
- An e-mail from the Illinois Department of Natural Resources, noted their review of the Illinois Natural Heritage Database contained no record of State-listed threatened or endangered species, natural area inventory sites, nature preserves, or land and water reserves in the vicinity of this school.
- Vasconcelles Engineering Corporation (VEC) submitted a letter to the