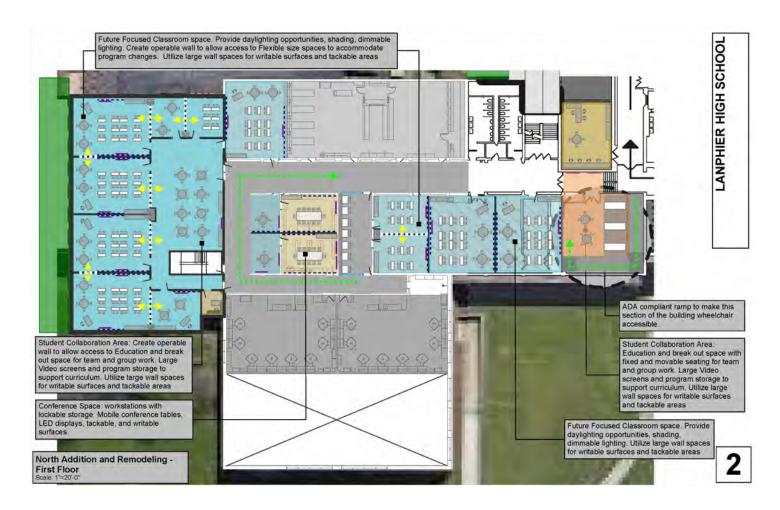

4,85                                |
| SOFT COSTS  SITE ACQUISITION AND EVALUAT Land Purchase Topographical Survey Geotechnical Survey  FEES AND SERVICES Architect/ Engineering Design Fees Interior Design Fees Food Service Consultant Theater, Lighting & Rigging Design Acoustical/Audio/Video Design Cor Technology Design Services Reimbursable Expenses  OTHER COSTS Technology, Telecom, Security Furnishings, Fixtures, Equipment | Consultant  | 5.90% | \$20,000<br>\$15,000<br>\$15,000<br>\$100,000<br>\$100,000<br>\$100,000<br>\$100,000<br>\$100,000  | \$7,079,855<br>\$35,000<br>\$4,044,855<br>\$3,000,000 |

3%

2021

**PROJECT BUDGET** 

**PROJECT BUDGET - Escalated** 

\$63,972,446

\$65,891,620



BASEMENT FLOOR PLAN







FIRST FLOOR PLAN







# SCOPE DIAGRAM 9.1



# SCOPE DIAGRAM 9.1



# SCOPE DIAGRAM 9.1







Original High School Remodeling -Second Floor 5







LANPHIER HIGH SCHOOL

8









Auditorium and Gymnasium Addition -Second Floor Scale: 1"=30'-0'



Small Gymnasium Remodeling - First Floor Scale. 1"=30"-0"



#### **History of Lanphier High School**

Lanphier High School (LHS) became Springfield's third public high school when it opened midyear on Monday, January 25, 1937. The building, costing \$300,000, is the principal project of the board's pretentious expansion program, now virtually completed.\(^1\) Months of debate and discussion as well as some heated school board meetings led to the construction of LHS. As Springfield grew especially on the north end, it became clear a third high school would be an appropriate solution to educate the growing st