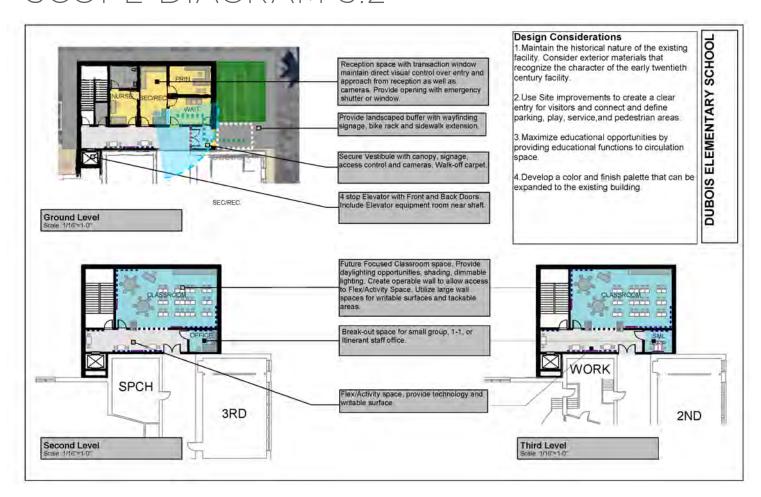

#### **Dubois Elementary School**

Grades: K-5 Enrollment: 420 No. of strands: 3-4

Address: 120 S. Lincoln Ave. Springfield, IL 62701

Year of original construction: 1897 Building addition: 1916