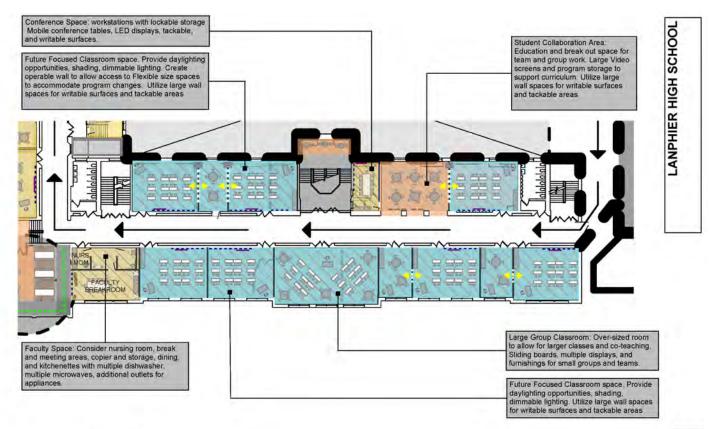

|
| SOFT COSTS  SITE ACQUISITION AND EVALUAT Land Purchase Topographical Survey Geotechnical Survey  FEES AND SERVICES Architect/ Engineering Design Fees Interior Design Fees Food Service Consultant Theater, Lighting & Rigging Design Acoustical/Audio/Video Design Cor Technology Design Services Reimbursable Expenses  OTHER COSTS Technology, Telecom, Security Furnishings, Fixtures, Equipment | Consultant  | 5.90% | \$20,000<br>\$15,000<br>\$15,000<br>\$100,000<br>\$100,000<br>\$100,000<br>\$100,000<br>\$100,000  | \$7,079,855<br>\$35,000<br>\$4,044,855<br>\$3,000,000 |

3%

2021

**PROJECT BUDGET** 

**PROJECT BUDGET - Escalated** 

\$63,972,446

\$65,891,620



BASEMENT FLOOR PLAN







FIRST FLOOR PLAN







# SCOPE DIAGRAM 9.1



# SCOPE DIAGRAM 9.1



# SCOPE DIAGRAM 9.1







Original High School Remodeling -Second Floor 5







LANPHIER HIGH SCHOOL

8









Auditorium and Gymnasium Addition -Second Floor Scale: 1"=30'-0'



Small Gymnasium Remodeling - First Floor Scale. 1"=30"-0"



#### **History of Lanphier High School**

Lanphier High School (LHS) became Springfield's third public high school when it opened midyear on Monday, January 25, 1937. The building, costing \$300,000, is the principal project of the board's pretentious expansion program, now virtually completed.\(^1\) Months of debate and discussion as well as some heated school board meetings led to the construction of LHS. As Springfield grew especially on the north end, it became clear a third high school would be an appropriate solution to educate the growing student body. What was to be