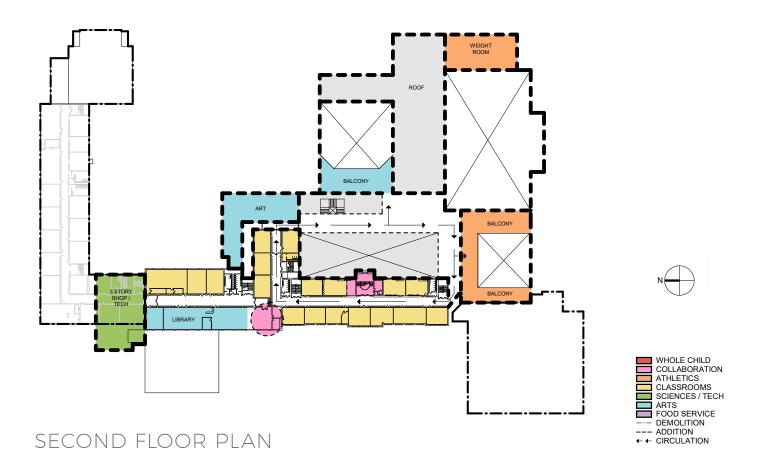

br>\$75,000<br>\$100,000    | \$35,000<br>\$4,044,85                                |
| SOFT COSTS  SITE ACQUISITION AND EVALUAT Land Purchase Topographical Survey Geotechnical Survey  FEES AND SERVICES Architect/ Engineering Design Fees Interior Design Fees Food Service Consultant Theater, Lighting & Rigging Design Acoustical/Audio/Video Design Cor Technology Design Services Reimbursable Expenses  OTHER COSTS Technology, Telecom, Security Furnishings, Fixtures, Equipment | Consultant  | 5.90% | \$20,000<br>\$15,000<br>\$15,000<br>\$100,000<br>\$100,000<br>\$100,000<br>\$100,000<br>\$100,000  | \$7,079,855<br>\$35,000<br>\$4,044,855<br>\$3,000,000 |

3%

2021

**PROJECT BUDGET** 

**PROJECT BUDGET - Escalated** 

\$63,972,446

\$65,891,620



BASEMENT FLOOR PLAN







FIRST FLOOR PLAN







# SCOPE DIAGRAM 9.1



# SCOPE DIAGRAM 9.1



# SCOPE DIAGRAM 9.1







Original High School Remodeling -Second Floor 5







LANPHIER HIGH SCHOOL

8









Auditorium and Gymnasium Addition -Second Floor Scale: 1"=30'-0'



Small Gymnasium Remodeling - First Floor Scale. 1"=30"-0"



#### **History of Lanphier High School**

Lanphier High School (LHS) became Springfield's third public high school when it opened midyear on Monday, January 25, 1937. The building, costing \$300,000, is the principal project of the board's pretentious expansion program, now virtually completed.\(^1\) Months of debate and discussion as well as some heated school board meetings led to the construction of LHS. As Springfield grew especially on the north end, it became clear a third high school would be a