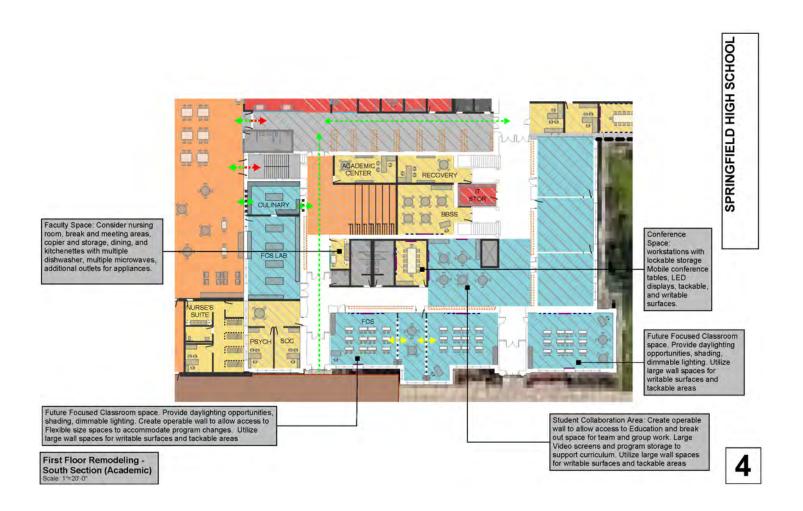

| \$100,000<br>\$20,000<br>\$100,000<br>\$100,000<br>\$75,000<br>\$100,000 | \$2,150,000  |

PROJECT BUDGET \$56,586,082

**PROJECT BUDGET - Escalated** 3% 2024 **\$63,688,134** 

## DESIGN DIAGRAM 14.1





## DESIGN DIAGRAM 14.1



## DESIGN DIAGRAM 14.1





First Floor Remodeling -North Section (STEAM/Shop) Scale: 1"=20'-0"



First Floor Remodeling -North Section (Academic) Scale: 1"=20'-0"

Media Arts: Consider wall shelving, max 60° high . Reading Area for groups, mobile furniture, mixed seating for 30. Combination chairs, soft seating, and stools. Consider 36° tall mobile shelving for fiction and younger readers. Volumetric dimmable lighting, robust wifi, and multiple displays.



First Floor Remodeling - Center Section (Media & Technology) Scale: 11=20-01 SPRINGFIELD HIGH SCHOOL





First Floor Remodeling - Center Section (Administration)
Scale: 1"=20'-0"



SPRINGFIELD HIGH SCHOOL



SPRINGFIELD HIGH SCHOOL







Second Floor Remodeling - North Section (Academic)



Second Floor Remodeling
- East Section (Academic)
Scale 11=201-011





SPRINGFIELD HIGH SCHOOL

Second Floor Remodeling -West Section (Music & Theater) Scale 1"=20-0"



Third Floor Remodeling -North Section (Academic)



District 186 • Springfield Public Schools Master Plan / Phase One Implementation - 2020



#### History of Springfield High School

The name Springfield High School (SHS) came (almost) naturally. Predecessor high school facilities were often referred to as The Springfield High School as there was only one public high school in the city of Springfield, Illinois before the second and