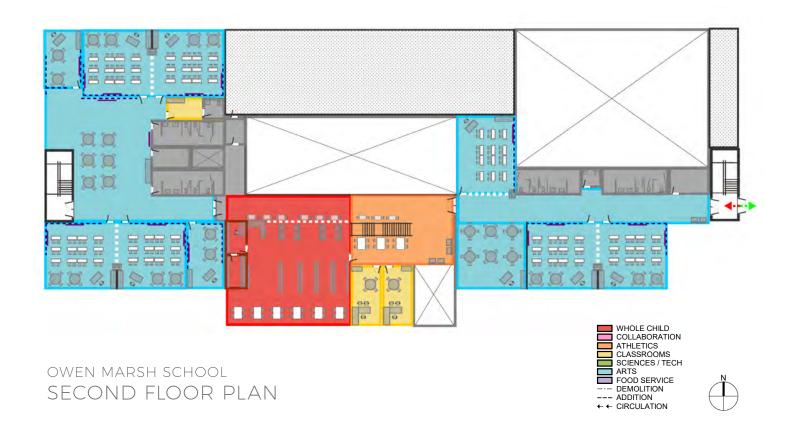

Expenses  OTHER COSTS Technology, Telecom, Security     | 7.49%<br>Consultant |     | \$12,500<br>\$1,120,598<br>\$45,000<br>\$15,000<br>\$30,000<br>\$50,000 | \$1,260,59              |
| Land Purchase Topographical Survey Geotechnical Survey  FEES AND SERVICES Architect/ Engineering Design Fees Interior Design Fees Food Service Consultant Theater, Lighting & Rigging Design Con Acoustical/Audio/Video Design Con Technology Design Services Reimbursable Expenses  OTHER COSTS | 7.49%<br>Consultant |     | \$12,500<br>\$1,120,598<br>\$45,000<br>\$15,000<br>\$30,000<br>\$50,000 |                         |

PROJECT BUDGET

\$17,924,792

**PROJECT BUDGET - Escalated** 

3% 2024

\$20,174,512

# DESIGN DIAGRAM 11.1





OWEN MARSH SCHOOL - SITE PLAN

# DESIGN DIAGRAM 11.1



# DESIGN DIAGRAM 11.1



## SCOPE DIAGRAM 11.1



Media Arts: Consider wall shelving, max 60" high for 3-5 grade. Reading Area for groups, mobile furniture, mixed seating for 30. Combination chairs, soft seating, and stools. Consider 36" tall mobile shelving for fiction and younger readers. Volumetric dimmable lighting, robust wifi, and multiple displays.

Outdoor Dining and classroom: Provide a paved area to accommodate up to 50 students for dining and benches for outdoor classroom use. Provide shading device via canopy or shade structure to allow students to use the space in bright sun. Provide views and access to the outdoor seating from the multipurpose dining areas. Consider ways to incorporate outdoor audio and video. Provide 48-60" non chain-link fencing to secure the area during and after the school day